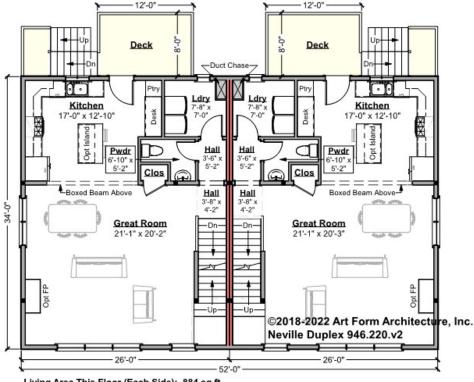

# **NEVILLE DUPLEX - 2<sup>ND</sup> FLOOR** 946,220,v2

Some features shown are optional. Your Purchase & Sale Agreement governs, whether items are labeled "optional" in this document or not.

Living Area This Floor (Each Side): 884 sq ft Approx. 8'-6" Ceilings