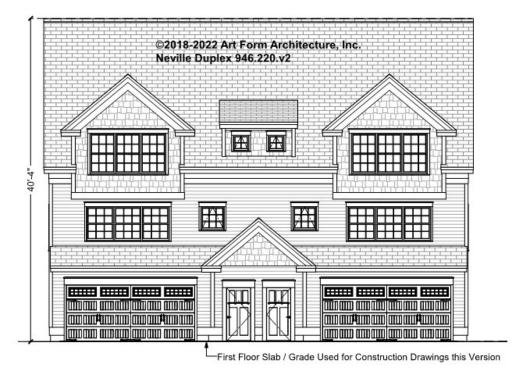

e labeled "optional" in this document or not.

### Living Area This Floor (Each Side): 898 sq ft 8'-0" Ceilings



#### CLG HT SHOWN 8'-0" CLG HT POSSIBLE 8'-0"

\* Major Change Fee, see website plan page for cost

| F1 LIVING AREA       | 1796 <sup>FT</sup> | F1 BEDROOMS          | 6    | F1 BATHROOMS         | 4    |
|----------------------|--------------------|----------------------|------|----------------------|------|
| Main                 | 898.00 FT          | Main                 | 3.00 | Main                 | 2.00 |
| Future               | FT                 | Future               |      | Future               |      |
| 2 <sup>nd</sup> Unit | 898.00 FT          | 2 <sup>nd</sup> Unit | 3.00 | 2 <sup>nd</sup> Unit | 2.00 |



## **NEVILLE DUPLEX - FRONT ELEVATION** 946.220.v2





## **NEVILLE DUPLEX - RIGHT ELEVATION** 946.220.v2





## **NEVILLE DUPLEX - REAR ELEVATION** 946.220.v2





## **NEVILLE DUPLEX - LEFT ELEVATION** 946.220.v2





## **NEVILLE DUPLEX - REAR RENDER** 946.220.v2