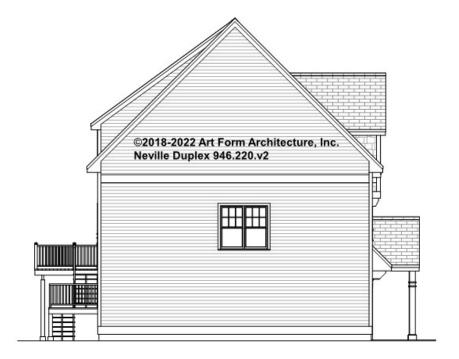

ajor Change Fee, see website plan page for cost

| F1 LIVING AREA       | 1796 <sup>FT</sup> | F1 BEDROOMS          | 6    | F1 BATHROOMS         | 4    |
|----------------------|--------------------|----------------------|------|----------------------|------|
| Main                 | 898.00 FT          | Main                 | 3.00 | Main                 | 2.00 |
| Future               | FT                 | Future               |      | Future               |      |
| 2 <sup>nd</sup> Unit | 898.00 FT          | 2 <sup>nd</sup> Unit | 3.00 | 2 <sup>nd</sup> Unit | 2.00 |



## **NEVILLE DUPLEX - FRONT ELEVATION** 946.220.v2





## **NEVILLE DUPLEX - RIGHT ELEVATION** 946.220.v2





## **NEVILLE DUPLEX - REAR ELEVATION** 946.220.v2





## **NEVILLE DUPLEX - LEFT ELEVATION** 946.220.v2





## **NEVILLE DUPLEX - REAR RENDER** 946.220.v2