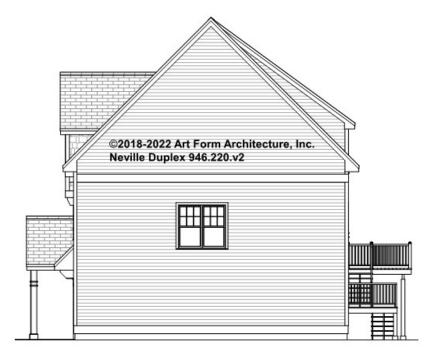

g Area This Floor (Each Side): 898 sq ft 8'-0" Ceilings



#### CLG HT SHOWN 8'-0" CLG HT POSSIBLE 8'-0"

\* Major Change Fee, see website plan page for cost

| F1 LIVING AREA       | 1796 <sup>FT</sup> | F1 BEDROOMS          | 6    | F1 BATHROOMS         | 4    |
|----------------------|--------------------|----------------------|------|----------------------|------|
| Main                 | 898.00 FT          | Main                 | 3.00 | Main                 | 2.00 |
| Future               | FT                 | Future               |      | Future               |      |
| 2 <sup>nd</sup> Unit | 898.00 FT          | 2 <sup>nd</sup> Unit | 3.00 | 2 <sup>nd</sup> Unit | 2.00 |



## **NEVILLE DUPLEX - FRONT ELEVATION** 946.220.v2





## **NEVILLE DUPLEX - RIGHT ELEVATION** 946.220.v2





## **NEVILLE DUPLEX - REAR ELEVATION** 946.220.v2





## **NEVILLE DUPLEX - LEFT ELEVATION** 946.220.v2





## **NEVILLE DUPLEX - REAR RENDER** 946.220.v2