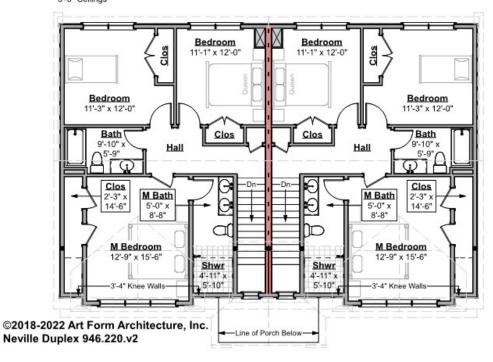

# **NEVILLE DUPLEX - 3<sup>RD</sup> FLOOR** 946,220,v2

Some features shown are optional. Your Purchase & Sale Agreement governs, whether items are labeled "optional" in this document or not.

### Living Area This Floor (Each Side): 898 sq ft 8'-0" Ceilings