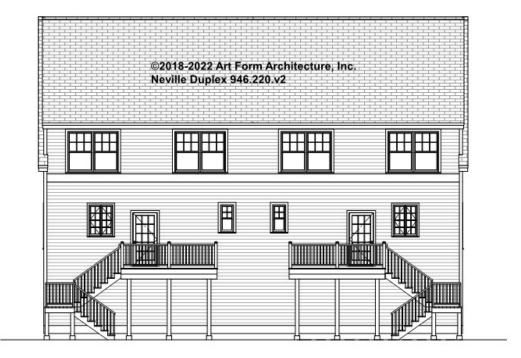

#### CLG HT SHOWN 8'-0" CLG HT POSSIBLE 8'-0"

\* Major Change Fee, see website plan page for cost

| F1 LIVING AREA       | 1796 <sup>FT</sup> | F1 BEDROOMS          | 6    | F1 BATHROOMS         | 4    |
|----------------------|--------------------|----------------------|------|----------------------|------|
| Main                 | 898.00 FT          | Main                 | 3.00 | Main                 | 2.00 |
| Future               | FT                 | Future               |      | Future               |      |
| 2 <sup>nd</sup> Unit | 898.00 FT          | 2 <sup>nd</sup> Unit | 3.00 | 2 <sup>nd</sup> Unit | 2.00 |



## **NEVILLE DUPLEX - FRONT ELEVATION** 946.220.v2





## **NEVILLE DUPLEX - RIGHT ELEVATION** 946.220.v2





## **NEVILLE DUPLEX - REAR ELEVATION** 946.220.v2





## **NEVILLE DUPLEX - LEFT ELEVATION** 946.220.v2





## **NEVILLE DUPLEX - REAR RENDER** 946.220.v2