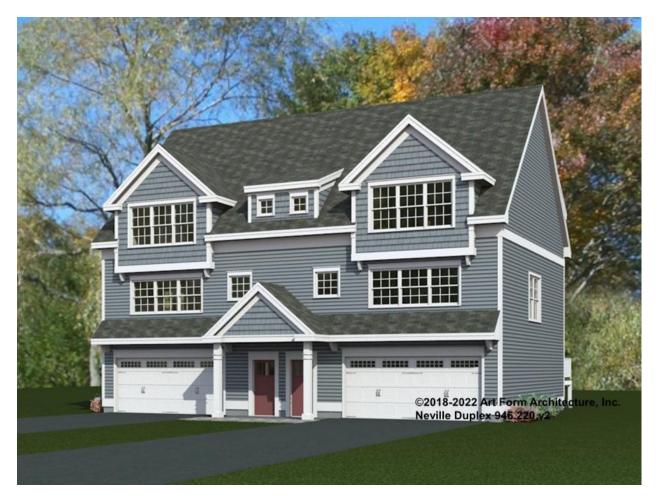

## NEVILLE DUPLEX 946.220.v2

In addition to our Terms and Conditions (the "Terms"), please be aware of the following:

Art Form Architecture, LLC ("Artform") requires that our Drawings be built substantially as designed. Artform will not be obligated by or liable for use of this design with markups as part of any builder agreement. While we attempt to accommodate where possible and reasonable, and where the changes do not denigrate our design, any and all changes to Drawings must be approved in writing by Artform. It is recommended that you have your Drawing updated by Artform prior to attaching any Drawing to any builder agreement. Artform shall not be responsible for the misuse of or unauthorized alterations to any of its Drawings.



| Width 52.00 FT | Depth 34.00 FT | Height 40.33 FT |
|----------------|----------------|-----------------|
|                |                |                 |

| LIVING AREA          | 3688 <sup>FT</sup> | BEDROOMS             | 6 | BATHROOMS            | 5   |
|----------------------|--------------------|----------------------|---|----------------------|-----|
| Main                 | 1844 <sup>FT</sup> | Main                 | 3 | Main                 | 2.5 |
| Future               | 0 FT               | Future               | 0 | Future               | 0   |
| 2 <sup>nd</sup> Unit | 1844 <sup>FT</sup> | 2 <sup>nd</sup> Unit | 3 | 2 <sup>nd</sup> Unit | 2.5 |

# **NEVILLE DUPLEX - 1<sup>ST</sup> FLOOR** 946,220,v2

Note: Newest build of this Neville Duplex version is designed with 1