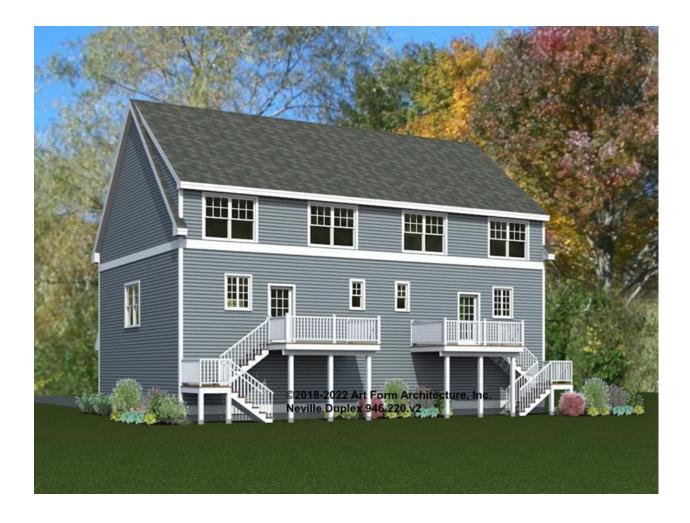

1 LIVING AREA       | 1796 <sup>FT</sup> | F1 BEDROOMS          | 6    | F1 BATHROOMS         | 4    |
|----------------------|--------------------|----------------------|------|----------------------|------|
| Main                 | 898.00 FT          | Main                 | 3.00 | Main                 | 2.00 |
| Future               | FT                 | Future               |      | Future               |      |
| 2 <sup>nd</sup> Unit | 898.00 FT          | 2 <sup>nd</sup> Unit | 3.00 | 2 <sup>nd</sup> Unit | 2.00 |



## **NEVILLE DUPLEX - FRONT ELEVATION** 946.220.v2





## **NEVILLE DUPLEX - RIGHT ELEVATION** 946.220.v2





## **NEVILLE DUPLEX - REAR ELEVATION** 946.220.v2





## **NEVILLE DUPLEX - LEFT ELEVATION** 946.220.v2





## **NEVILLE DUPLEX - REAR RENDER** 946.220.v2