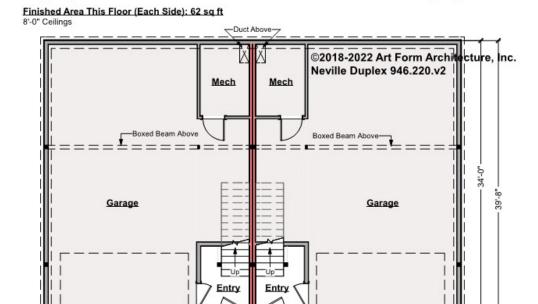

# **NEVILLE DUPLEX - 1<sup>ST</sup> FLOOR** 946,220,v2

Note: Newest build of this Neville Duplex version is designed with 10" thick foundation walls.

—

Some features shown are optional. Your Purchase & Sale Agreement governs, whether items are labeled "optional" in this document or not.

CLG HT SHOWN 8'-0" CLG HT POSSIBLE 8'-0"

Porch

12'-6"

\* Major Change Fee, see website plan page for cost

| F1 LIVING AREA       | 124 <sup>FT</sup>   | F1 BEDROOMS          | 0    | F1 BATHROOMS         | 0    |
|----------------------|---------------------|----------------------|------|----------------------|------|
| Main                 | 62.00 <sup>FT</sup> | Main                 | 0.00 | Main                 | 0.00 |
| Future               | 0.00 <sup>FT</sup>  | Future               | 0.00 | Future               | 0.00 |
| 2 <sup>nd</sup> Unit | 62.00 FT            | 2 <sup>nd</sup> Unit | 0.00 | 2 <sup>nd</sup> Unit | 0.00 |