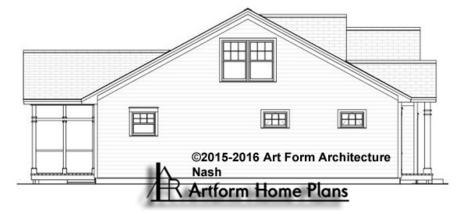

'-8" CLG HT POSSIBLE 9'-0"

\* Major Change Fee, see website plan page for cost

| F1 LIVING AREA       | 0 FT               | F1 BEDROOMS          | 0    | F1 BATHROOMS         | 0    |
|----------------------|--------------------|----------------------|------|----------------------|------|
| Main                 | 0.00 <sup>FT</sup> | Main                 | 0.00 | Main                 | 0.00 |
| Future               | 0.00 <sup>FT</sup> | Future               | 0.00 | Future               | 0.00 |
| 2 <sup>nd</sup> Unit | 0.00 <sup>FT</sup> | 2 <sup>nd</sup> Unit | 0.00 | 2 <sup>nd</sup> Unit | 0.00 |



### NASH - FRONT ELEVATION 721.144.v3 KL





### NASH - RIGHT ELEVATION 721.144.v3 KL





### NASH - REAR ELEVATION 721.144.v3 KL

\_





### NASH - LEFT ELEVATION 721.144.v3 KL

\_