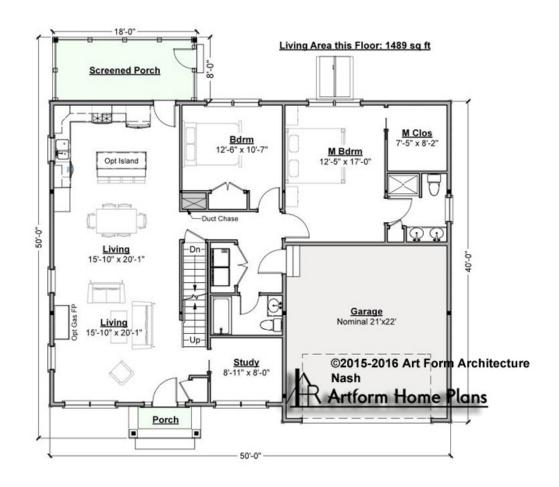

## NASH - 1<sup>ST</sup> FLOOR 721.144.v3 KL

CLG HT SHOWN 8'-0" CLG HT POSSIBLE 8'-0"

<sup>\*</sup> Major Change Fee, see website plan page for cost

| F1 LIVING AREA       | 1489 <sup>FT</sup>    | F1 BEDROOMS          | 3    | F1 BATHROOMS         | 2    |
|----------------------|-----------------------|----------------------|------|----------------------|------|
| Main                 | 1489.00 <sup>FT</sup> | Main                 | 2.00 | Main                 | 2.00 |
| Future               | 0.00 <sup>FT</sup>    | Future               | 1.00 | Future               | 0.00 |
| 2 <sup>nd</sup> Unit | 0.00 FT               | 2 <sup>nd</sup> Unit | 0.00 | 2 <sup>nd</sup> Unit | 0.00 |