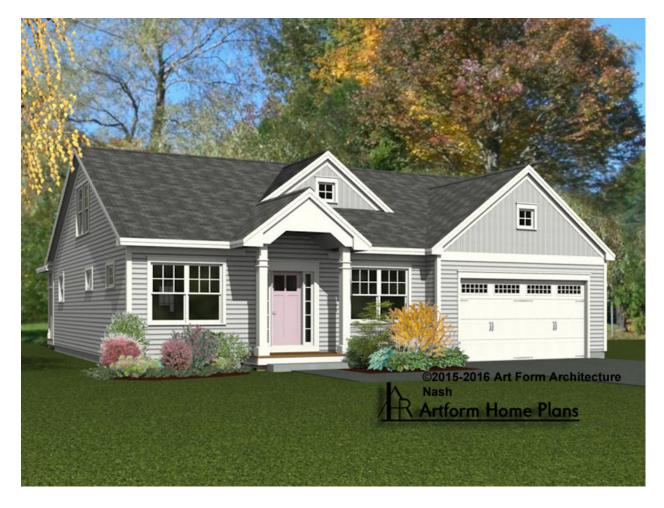

### NASH 721.144.v3 KL

In addition to our Terms and Conditions (the "Terms"), please be aware of the following:

Art Form Architecture, LLC ("Artform") requires that our Drawings be built substantially as designed. Artform will not be obligated by or liable for use of this design with markups as part of any builder agreement. While we attempt to accommodate where possible and reasonable, and where the changes do not denigrate our design, any and all changes to Drawings must be approved in writing by Artform. It is recommended that you have your Drawing updated by Artform prior to attaching any Drawing to any builder agreement. Artform shall not be responsible for the misuse of or unauthorized alterations to any of its Drawings.



Width 50.00 FT

Depth 50.00 FT

Height 21.91 FT

| LIVING AREA          | 2308 FT |
|----------------------|---------|
| Main                 | 2308 FT |
| Future               | 0 FT    |
| 2 <sup>nd</sup> Unit | 0 FT    |

| BEDROOMS             | 5 |
|----------------------|---|
| Main                 | 4 |
| Future               | 1 |
| 2 <sup>nd</sup> Unit | 0 |

| BATHROOMS            | 3 |
|----------------------|---|
| Main                 | 3 |
| Future               | 0 |
| 2 <sup>nd</sup> Unit | 0 |



## NASH - 1<sup>ST</sup> FLOOR 721.144.v3 KL



CLG HT SHOWN 8'-0" CLG HT POSSIBLE 8'-0"

<sup>\*</sup> Major Change Fee, see website plan page for cost

| F1 LIVING AREA       | 1489 <sup>FT</sup>    | F1 BEDROOMS          | 3    | F1 BATHROOMS         | 2    |
|---------------