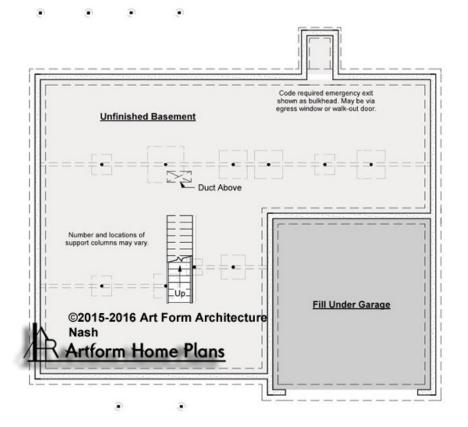

### NASH - BASEMENT 721.144.v3 KL

Some features shown are optional. Your Purchase & Sale Agreement governs, whether items are labeled "optional" in this document or not.

#### CLG HT SHOWN 7'-8" CLG HT POSSIBLE 9'-0"

\* Major Change Fee, see website plan page for cost

| F1 LIVING AREA       | 0 FT               | F1 BEDROOMS          | 0    | F1 BATHROOMS         | 0    |
|----------------------|--------------------|----------------------|------|----------------------|------|
| Main                 | 0.00 <sup>FT</sup> | Main                 | 0.00 | Main                 | 0.00 |
| Future               | 0.00 <sup>FT</sup> | Future               | 0.00 | Future               | 0.00 |
| 2 <sup>nd</sup> Unit | 0.00 <sup>FT</sup> | 2 <sup>nd</sup> Unit | 0.00 | 2 <sup>nd</sup> Unit | 0.00 |