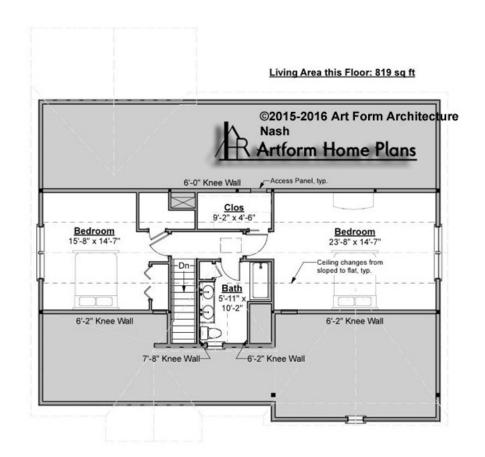

# NASH - 2<sup>ND</sup> FLOOR 721.144.v3 KL

Some features shown are optional. Your Purchase & Sale Agreement governs, whether items are labeled "optional" in this document or not.

CLG HT SHOWN 8'-0" CLG HT POSSIBLE 9'-0"

\* Major Change Fee, see website plan page for cost

| F1 LIVING AREA       | 819 <sup>FT</sup>  | F1 BEDROOMS          | 2    | F1 BATHROOMS         | 1    |
|----------------------|--------------------|----------------------|------|----------------------|------|
| Main                 | 819.00 FT          | Main                 | 2.00 | Main                 | 1.00 |
| Future               | 0.00 <sup>FT</sup> | Future               | 0.00 | Future               | 0.00 |
| 2 <sup>nd</sup> Unit | 0.00 FT            | 2 <sup>nd</sup> Unit | 0.00 | 2 <sup>nd</sup> Unit | 0.00 |