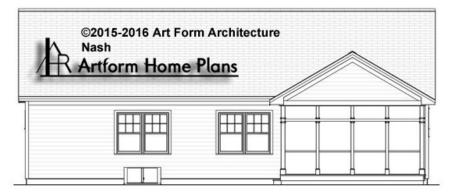

" in this document or not.



#### CLG HT SHOWN 7'-8" CLG HT POSSIBLE 9'-0"

\* Major Change Fee, see website plan page for cost

| F1 LIVING AREA       | 0 FT               | F1 BEDROOMS          | 0    | F1 BATHROOMS         | 0    |
|----------------------|--------------------|----------------------|------|----------------------|------|
| Main                 | 0.00 <sup>FT</sup> | Main                 | 0.00 | Main                 | 0.00 |
| Future               | 0.00 <sup>FT</sup> | Future               | 0.00 | Future               | 0.00 |
| 2 <sup>nd</sup> Unit | 0.00 <sup>FT</sup> | 2 <sup>nd</sup> Unit | 0.00 | 2 <sup>nd</sup> Unit | 0.00 |



### NASH - FRONT ELEVATION 721.144.v3 KL





### NASH - RIGHT ELEVATION 721.144.v3 KL





### NASH - REAR ELEVATION 721.144.v3 KL

\_





### NASH - LEFT ELEVATION 721.144.v3 KL

\_