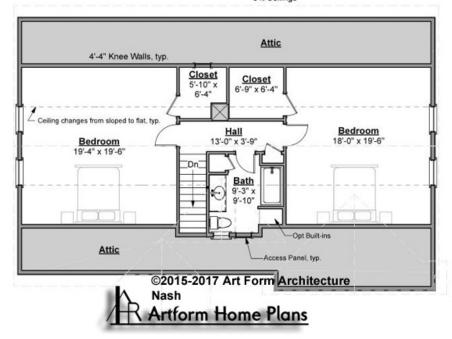

# **NASH - 2<sup>ND</sup> FLOOR** 721.124.v2 KL

Some features shown are optional. Your Purchase & Sale Agreement governs, whether items are labeled "optional" in this document or not.

### Living Area this Floor: 1078 sq ft

#### CLG HT SHOWN 8'-0" CLG HT POSSIBLE 8'-0"

\* Major Change Fee, see website plan page for cost

| F1 LIVING AREA       | 1078 <sup>FT</sup> | F1 BEDROOMS          | 2    | F1 BATHROOMS         | 1    |
|----------------------|--------------------|----------------------|------|----------------------|------|
| Main                 | 1078.00 FT         | Main                 | 2.00 | Main                 | 1.00 |
| Future               | 0.00 FT            | Future               | 0.00 | Future               | 0.00 |
| 2 <sup>nd</sup> Unit | 0.00 FT            | 2 <sup>nd</sup> Unit | 0.00 | 2 <sup>nd</sup> Unit | 0.00 |