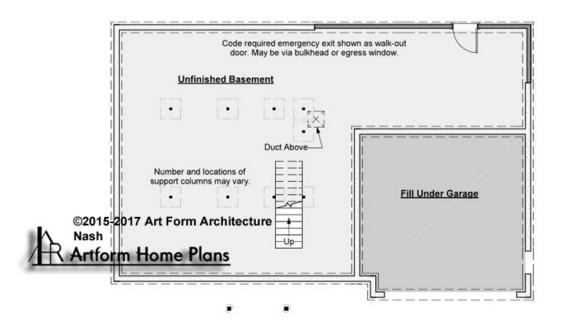

## NASH - BASEMENT 721.124.v2 KL

Some features shown are optional. Your Purchase & Sale Agreement governs, whether items are labeled "optional" in this document or not.

#### CLG HT SHOWN 7'-8" CLG HT POSSIBLE 9'-0"

\* Major Change Fee, see website plan page for cost

| F1 LIVING AREA       | 0 <sup>FT</sup>    | F1 BEDROOMS          | 0    | F1 BATHROOMS         | 0    |
|----------------------|--------------------|----------------------|------|----------------------|------|
| Main                 | 0.00 <sup>FT</sup> | Main                 | 0.00 | Main                 | 0.00 |
| Future               | 0.00 <sup>FT</sup> | Future               | 0.00 | Future               | 0.00 |
| 2 <sup>nd</sup> Unit | 0.00 <sup>FT</sup> | 2 <sup>nd</sup> Unit | 0.00 | 2 <sup>nd</sup> Unit | 0.00 |