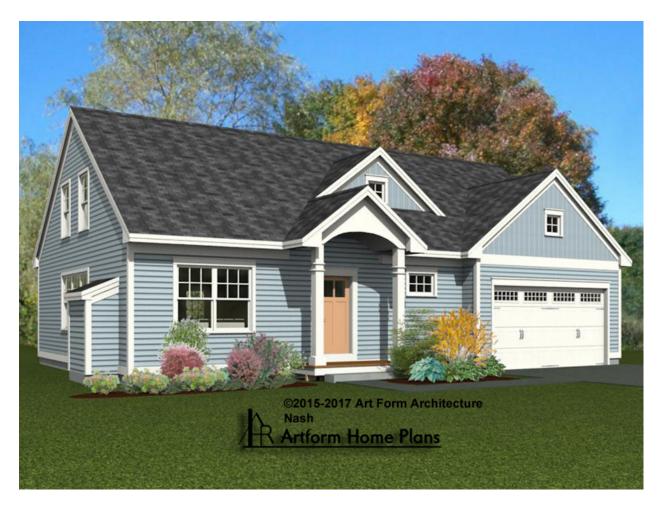

## NASH 721.124.v2 KL

In addition to our Terms and Conditions (the "Terms"), please be aware of the following:

Art Form Architecture, LLC ("Artform") requires that our Drawings be built substantially as designed. Artform will not be obligated by or liable for use of this design with markups as part of any builder agreement. While we attempt to accommodate where possible and reasonable, and where the changes do not denigrate our design, any and all changes to Drawings must be approved in writing by Artform. It is recommended that you have your Drawing updated by Artform prior to attaching any Drawing to any builder agreement. Artform shall not be responsible for the misuse of or unauthorized alterations to any of its Drawings.



| Width 52.00 FT     | Donth 26 00 FT                   | Holabt 22 00 F            |
|--------------------|----------------------------------|---------------------------|
| <b>Width</b> 52.00 | <b>Depth</b> 36.00 <sup>FT</sup> | Height 22.08 <sup>+</sup> |

| LIVING AREA          | 2342 FT | BEDROOMS             | 3 | BATHROOMS            | 2.5 |
|----------------------|---------|----------------------|---|----------------------|-----|
| Main                 | 2342 FT | Main                 | 3 | Main                 | 2.5 |
| Future               | 0 FT    | Future               | 0 | Future               | 0   |
| 2 <sup>nd</sup> Unit | 0 FT    | 2 <sup>nd</sup> Unit | 0 | 2 <sup>nd</sup> Unit | 0   |



## NASH - 1<sup>ST</sup> FLOOR 721.124.v2 KL

Note that this design really cannot