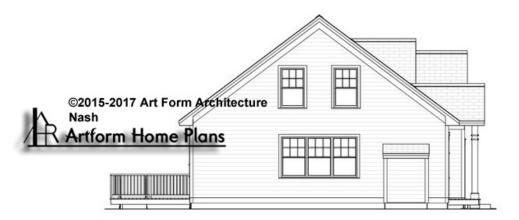

SHOWN 7'-8" CLG HT POSSIBLE 9'-0"

\* Major Change Fee, see website plan page for cost

| F1 LIVING AREA       | 0 <sup>FT</sup>    | F1 BEDROOMS          | 0    | F1 BATHROOMS         | 0    |
|----------------------|--------------------|----------------------|------|----------------------|------|
| Main                 | 0.00 <sup>FT</sup> | Main                 | 0.00 | Main                 | 0.00 |
| Future               | 0.00 <sup>FT</sup> | Future               | 0.00 | Future               | 0.00 |
| 2 <sup>nd</sup> Unit | 0.00 <sup>FT</sup> | 2 <sup>nd</sup> Unit | 0.00 | 2 <sup>nd</sup> Unit | 0.00 |



## NASH - FRONT ELEVATION 721.124.v2 KL





## NASH - RIGHT ELEVATION 721.124.v2 KL





## NASH - REAR ELEVATION 721.124.v2 KL





## NASH - LEFT ELEVATION 721.124.v2 KL

\_