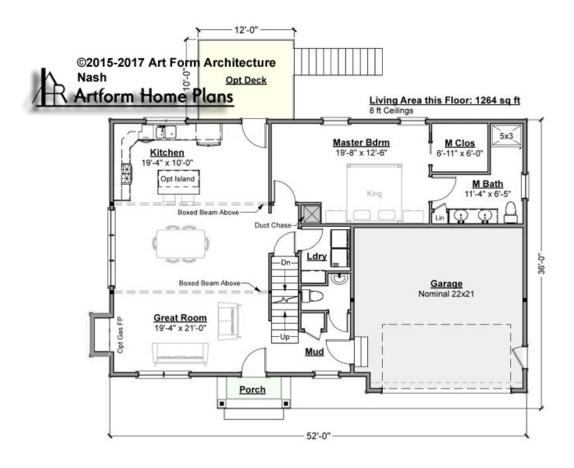

## NASH - 1<sup>ST</sup> FLOOR 721.124.v2 KL

Note that this design really cannot have 9 ft first floor ceiling without a major design change. Going from 8 ft to 9 ft ceilings requires two more stair treads. There isn't room at the top or bottom of these stairs for that.

Some features shown are optional. Your Purchase & Sale Agreement governs, whether items are labeled "optional" in this document or not.

CLG HT SHOWN 8'-0" CLG HT POSSIBLE 8'-0"

\* Major Change Fee, see website plan page for cost

| F1 LIVING AREA       | 1264 <sup>FT</sup> | F1 BEDROOMS          | 1    | F1 BATHROOMS         | 1.5  |
|----------------------|--------------------|----------------------|------|----------------------|------|
| Main                 | 1264.00 FT         | Main                 | 1.00 | Main                 | 1.50 |
| Future               | 0.00 <sup>FT</sup> | Future               | 0.00 | Future               | 0.00 |
| 2 <sup>nd</sup> Unit | 0.00 <sup>FT</sup> | 2 <sup>nd</sup> Unit | 0.00 | 2 <sup>nd</sup> Unit | 0.00 |