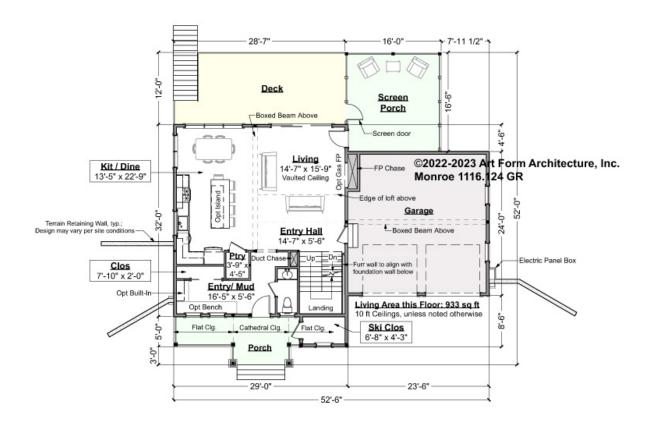

### MONROE - 1<sup>ST</sup> FLOOR 1116.124 GR

NOTE: Ceiling Height is 10 feet - refer to floor plan

\_

Some features shown are optional. Your Purchase & Sale Agreement governs, whether items are labeled "optional" in this document or not.

#### CLG HT SHOWN 9'-0" CLG HT POSSIBLE 8'-0"

\* Major Change Fee, see website plan page for cost

| F1 LIVING AREA       | 933 <sup>FT</sup>    | F1 BEDROOMS          | 0    | F1 BATHROOMS         | 0.5  |
|----------------------|----------------------|----------------------|------|----------------------|------|
| Main                 | 933.00 <sup>FT</sup> | Main                 | 0.00 | Main                 | 0.50 |
| Future               | FT                   | Future               |      | Future               |      |
| 2 <sup>nd</sup> Unit | FT                   | 2 <sup>nd</sup> Unit |      | 2 <sup>nd</sup> Unit |      |