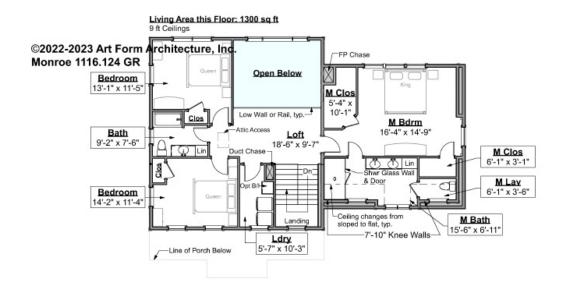

### MONROE - 2<sup>ND</sup> FLOOR 1116.124 GR

Some features shown are optional. Your Purchase & Sale Agreement governs, whether items are labeled "optional" in this document or not.

#### CLG HT SHOWN 9'-0" CLG HT POSSIBLE 8'-0"

\* Major Change Fee, see website plan page for cost

| F1 LIVING AREA       | 1300 <sup>FT</sup> | F1 BEDROOMS          | 3    | F1 BATHROOMS         | 2    |
|----------------------|--------------------|----------------------|------|----------------------|------|
| Main                 | 1300.00 FT         | Main                 | 3.00 | Main                 | 2.00 |
| Future               | FT                 | Future               |      | Future               |      |
| 2 <sup>nd</sup> Unit | FT                 | 2 <sup>nd</sup> Unit |      | 2 <sup>nd</sup> Unit |      |