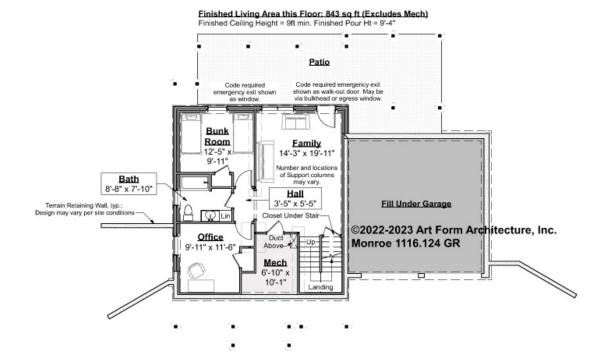

### MONROE - BASEMENT 1116.124 GR

Note - to avoid it skewing our Search, we don't include finished basements like these in our data. Everyone knows you can finish a basement, especially if your lot will allow walk out.

But... this is how it's shown in the CDs.

\_

Some features shown are optional. Your Purchase & Sale Agreement governs, whether items are labeled "optional" in this document or not.

#### CLG HT SHOWN 8'-1" - 8'-11" CLG HT POSSIBLE 8'-0"

\* Major Change Fee, see website plan page for cost

| F1 LIVING AREA       | 0 <sup>FT</sup> | F1 BEDROOMS          | 1    | F1 BATHROOMS         | 0    |
|----------------------|-----------------|----------------------|------|----------------------|------|
| Main                 | 0.00 FT         | Main                 | 0.00 | Main                 | 0.00 |
| Future               | FT              | Future               | 1.00 | Future               |      |
| 2 <sup>nd</sup> Unit | FT              | 2 <sup>nd</sup> Unit |      | 2 <sup>nd</sup> Unit |      |