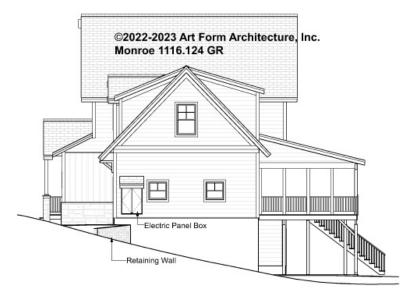

nt governs, whether items are labeled "optional" in this document or not.



#### CLG HT SHOWN 8'-1" - 8'-11" CLG HT POSSIBLE 8'-0"

\* Major Change Fee, see website plan page for cost

| F1 LIVING AREA       | 0 <sup>FT</sup> | F1 BEDROOMS          | 1    | F1 BATHROOMS         | 0    |
|----------------------|-----------------|----------------------|------|----------------------|------|
| Main                 | 0.00 FT         | Main                 | 0.00 | Main                 | 0.00 |
| Future               | FT              | Future               | 1.00 | Future               |      |
| 2 <sup>nd</sup> Unit | FT              | 2 <sup>nd</sup> Unit |      | 2 <sup>nd</sup> Unit |      |



# **MONROE - FRONT ELEVATION** 1116.124 GR

\_





# **MONROE - RIGHT ELEVATION** 1116.124 GR





# **MONROE - REAR ELEVATION** 1116.124 GR





# **MONROE - LEFT ELEVATION** 1116.124 GR