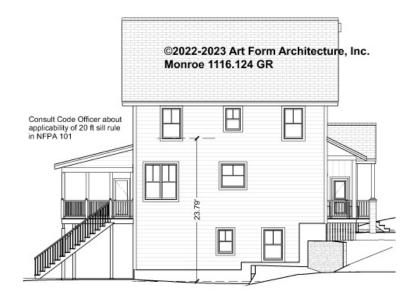

8'-1" - 8'-11" CLG HT POSSIBLE 8'-0"

\* Major Change Fee, see website plan page for cost

| F1 LIVING AREA       | 0 <sup>FT</sup> | F1 BEDROOMS          | 1    | F1 BATHROOMS         | 0    |
|----------------------|-----------------|----------------------|------|----------------------|------|
| Main                 | 0.00 FT         | Main                 | 0.00 | Main                 | 0.00 |
| Future               | FT              | Future               | 1.00 | Future               |      |
| 2 <sup>nd</sup> Unit | FT              | 2 <sup>nd</sup> Unit |      | 2 <sup>nd</sup> Unit |      |



# **MONROE - FRONT ELEVATION** 1116.124 GR

\_





# **MONROE - RIGHT ELEVATION** 1116.124 GR





# **MONROE - REAR ELEVATION** 1116.124 GR





# **MONROE - LEFT ELEVATION** 1116.124 GR