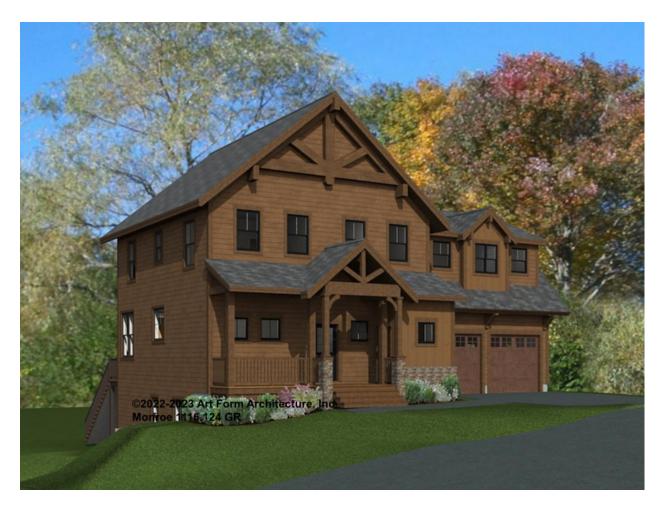

# **MONROE - FRONT ELEVATION** 1116.124 GR

\_

| Width 52.50 FT | Depth 52.00 FT   | Height 35.50 FT |
|----------------|------------------|-----------------|
|                | <b>20p</b> 0=100 |                 |

| LIVING AREA          | 2233 <sup>FT</sup> | BEDROOMS             | 4 | BATHROOMS            | 2.5 |
|----------------------|--------------------|----------------------|---|----------------------|-----|
| Main                 | 2233 <sup>FT</sup> | Main                 | 3 | Main                 | 2.5 |
| Future               | 0 FT               | Future               | 1 | Future               | 0   |
| 2 <sup>nd</sup> Unit | 0 FT               | 2 <sup>nd</sup> Unit | 0 | 2 <sup>nd</sup> Unit | 0   |