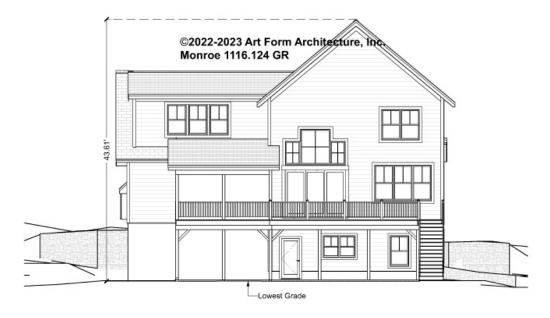

" in this document or not.



#### CLG HT SHOWN 8'-1" - 8'-11" CLG HT POSSIBLE 8'-0"

\* Major Change Fee, see website plan page for cost

| F1 LIVING AREA       | 0 <sup>FT</sup> | F1 BEDROOMS          | 1    | F1 BATHROOMS         | 0    |
|----------------------|-----------------|----------------------|------|----------------------|------|
| Main                 | 0.00 FT         | Main                 | 0.00 | Main                 | 0.00 |
| Future               | FT              | Future               | 1.00 | Future               |      |
| 2 <sup>nd</sup> Unit | FT              | 2 <sup>nd</sup> Unit |      | 2 <sup>nd</sup> Unit |      |



# **MONROE - FRONT ELEVATION** 1116.124 GR

\_





# **MONROE - RIGHT ELEVATION** 1116.124 GR





# **MONROE - REAR ELEVATION** 1116.124 GR





# **MONROE - LEFT ELEVATION** 1116.124 GR