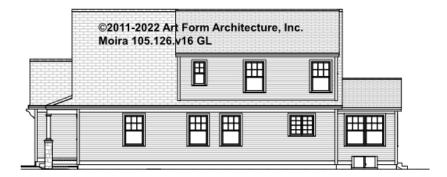

RA - BASEMENT 105.126.v16 GL

\_

Some features shown are optional. Your Purchase & Sale Agreement governs, whether items are labeled "optional" in this document or not.



CLG HT SHOWN 7'-8" CLG HT POSSIBLE 8'-0"

\* Major Change Fee, see website plan page for cost

| F1 LIVING AREA       | 0 FT | F1 BEDROOMS          | 0 | F1 BATHROOMS         | 0 |
|----------------------|------|----------------------|---|----------------------|---|
| Main                 | FT   | Main                 |   | Main                 |   |
| Future               | FT   | Future               |   | Future               |   |
| 2 <sup>nd</sup> Unit | FT   | 2 <sup>nd</sup> Unit |   | 2 <sup>nd</sup> Unit |   |



#### MOIRA - FRONT ELEVATION 105.126.v16 GL

\_





# MOIRA - RIGHT ELEVATION 105.126.v16 GL

\_





#### MOIRA - REAR ELEVATION 105.126.v16 GL

\_





#### MOIRA - LEFT ELEVATION 105.126.v16 GL





#### MOIRA - REAR RENDER 105.126.v16 GL