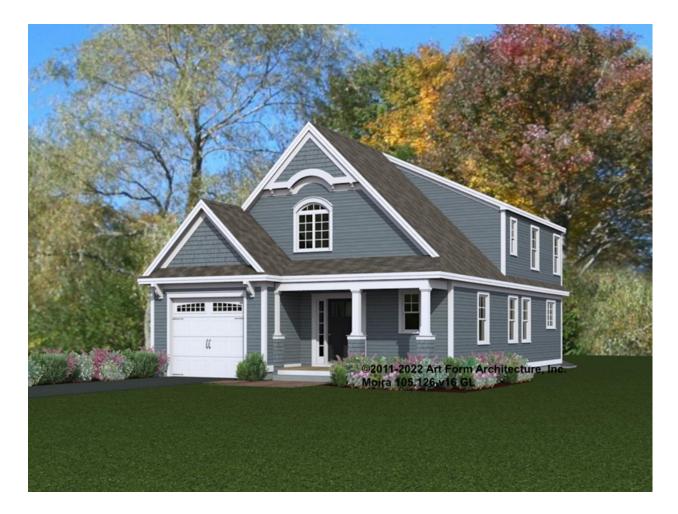

#### MOIRA 105.126.v16 GL

Part of the Storybook Cottages Collection.

In addition to our Terms and Conditions (the "Terms"), please be aware of the following:

Art Form Architecture, LLC ("Artform") requires that our Drawings be built substantially as designed. Artform will not be obligated by or liable for use of this design with markups as part of any builder agreement. While we attempt to accommodate where possible and reasonable, and where the changes do not denigrate our design, any and all changes to Drawings must be approved in writing by Artform. It is recommended that you have your Drawing updated by Artform prior to attaching any Drawing to any builder agreement. Artform shall not be responsible for the misuse of or unauthorized alterations to any of its Drawings.



| Width  | 30.00 | FT |
|--------|-------|----|
| vvidui | 50.00 |    |

**Depth** 60.00 FT

Height 26.16 FT

| LIVING AREA          | 1875 <sup>FT</sup> |
|----------------------|--------------------|
| Main                 | 1875 <sup>FT</sup> |
| Future               | 0 FT               |
| 2 <sup>nd</sup> Unit | 0 FT               |

| BEDROOMS             | 3 |
|----------------------|---|
| Main                 | 2 |
| Future               | 1 |
| 2 <sup>nd</sup> Unit | 0 |

| BATHROOMS            | 2.5 |
|----------------------|-----|
| Main                 | 2.5 |
| Future               | 0   |
| 2 <sup>nd</sup> Unit | 0   |



## MOIRA - 1<sup>ST</sup> FLOOR 105.126.v16 GL

Some features shown are optional. Your Purchase & Sale Agreement governs, whether items are labeled "opti