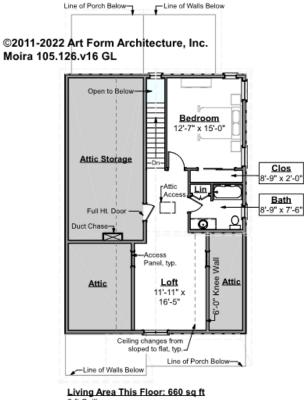

### MOIRA - 2<sup>ND</sup> FLOOR 105.126.v16 GL

Some features shown are optional. Your Purchase & Sale Agreement governs, whether items are labeled "optional" in this document or not.

8 ft Ceilings

#### CLG HT SHOWN 8'-0" **CLG HT POSSIBLE 8'-0"**

\* Major Change Fee, see website plan page for cost

| F1 LIVING AREA       | 660 <sup>FT</sup> | F1 BEDROOMS          | 2    | F1 BATHROOMS         | 1    |
|----------------------|-------------------|----------------------|------|----------------------|------|
| Main                 | 660.00 FT         | Main                 | 1.00 | Main                 | 1.00 |
| Future               | FT                | Future               | 1.00 | Future               |      |
| 2 <sup>nd</sup> Unit | FT                | 2 <sup>nd</sup> Unit |      | 2 <sup>nd</sup> Unit |      |