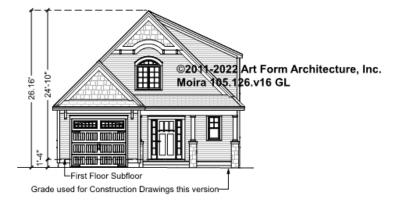

|      | 2 <sup>nd</sup> Unit |      |



#### MOIRA - BASEMENT 105.126.v16 GL

\_

Some features shown are optional. Your Purchase & Sale Agreement governs, whether items are labeled "optional" in this document or not.



CLG HT SHOWN 7'-8" CLG HT POSSIBLE 8'-0"

\* Major Change Fee, see website plan page for cost

| F1 LIVING AREA       | 0 FT | F1 BEDROOMS          | 0 | F1 BATHROOMS         | 0 |
|----------------------|------|----------------------|---|----------------------|---|
| Main                 | FT   | Main                 |   | Main                 |   |
| Future               | FT   | Future               |   | Future               |   |
| 2 <sup>nd</sup> Unit | FT   | 2 <sup>nd</sup> Unit |   | 2 <sup>nd</sup> Unit |   |



#### MOIRA - FRONT ELEVATION 105.126.v16 GL

\_





# MOIRA - RIGHT ELEVATION 105.126.v16 GL

\_





#### MOIRA - REAR ELEVATION 105.126.v16 GL

\_





#### MOIRA - LEFT ELEVATION 105.126.v16 GL





#### MOIRA - REAR RENDER 105.126.v16 GL