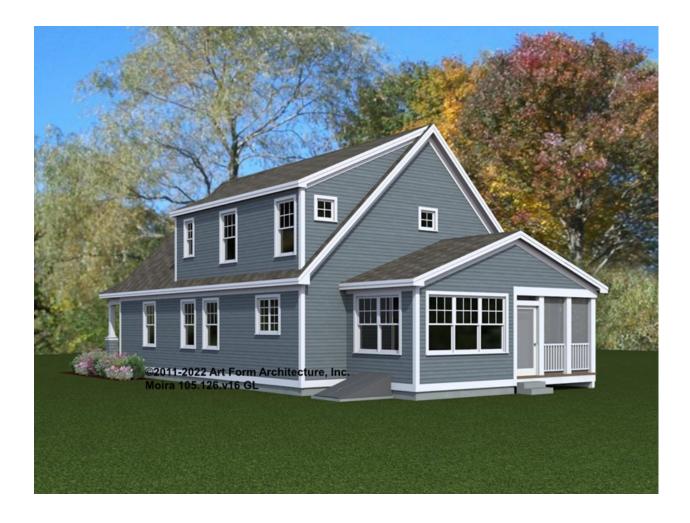

in this document or not.



CLG HT SHOWN 7'-8" CLG HT POSSIBLE 8'-0"

\* Major Change Fee, see website plan page for cost

| F1 LIVING AREA       | 0 FT | F1 BEDROOMS          | 0 | F1 BATHROOMS         | 0 |
|----------------------|------|----------------------|---|----------------------|---|
| Main                 | FT   | Main                 |   | Main                 |   |
| Future               | FT   | Future               |   | Future               |   |
| 2 <sup>nd</sup> Unit | FT   | 2 <sup>nd</sup> Unit |   | 2 <sup>nd</sup> Unit |   |



#### MOIRA - FRONT ELEVATION 105.126.v16 GL

\_





# MOIRA - RIGHT ELEVATION 105.126.v16 GL

\_





#### MOIRA - REAR ELEVATION 105.126.v16 GL

\_





#### MOIRA - LEFT ELEVATION 105.126.v16 GL





#### MOIRA - REAR RENDER 105.126.v16 GL