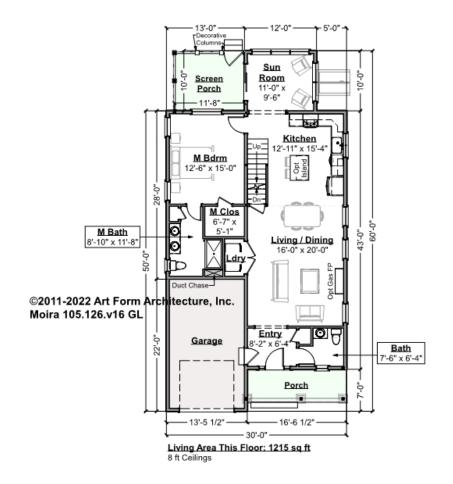

## MOIRA - 1<sup>ST</sup> FLOOR 105.126.v16 GL

Some features shown are optional. Your Purchase & Sale Agreement governs, whether items are labeled "optional" in this document or not.

#### CLG HT SHOWN 8'-0" CLG HT POSSIBLE 8'-0"

\* Major Change Fee, see website plan page for cost

| F1 LIVING AREA       | 1215 <sup>FT</sup>    | F1 BEDROOMS          | 1    | F1 BATHROOMS         | 1.5  |
|----------------------|-----------------------|----------------------|------|----------------------|------|
| Main                 | 1215.00 <sup>FT</sup> | Main                 | 1.00 | Main                 | 1.50 |
| Future               | FT                    | Future               |      | Future               |      |
| 2 <sup>nd</sup> Unit | FT                    | 2 <sup>nd</sup> Unit |      | 2 <sup>nd</sup> Unit |      |