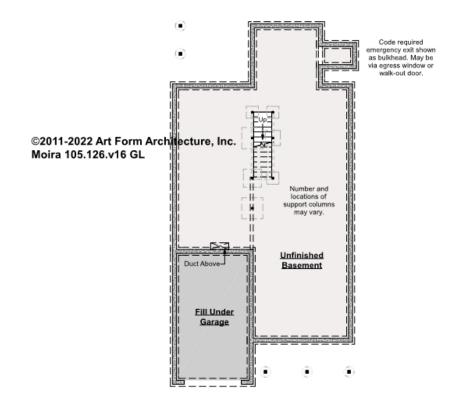

#### MOIRA - BASEMENT 105.126.v16 GL

\_

Some features shown are optional. Your Purchase & Sale Agreement governs, whether items are labeled "optional" in this document or not.

CLG HT SHOWN 7'-8" CLG HT POSSIBLE 8'-0"

\* Major Change Fee, see website plan page for cost

| F1 LIVING AREA       | 0 FT | F1 BEDROOMS          | 0 | F1 BATHROOMS         | 0 |
|----------------------|------|----------------------|---|----------------------|---|
| Main                 | FT   | Main                 |   | Main                 |   |
| Future               | FT   | Future               |   | Future               |   |
| 2 <sup>nd</sup> Unit | FT   | 2 <sup>nd</sup> Unit |   | 2 <sup>nd</sup> Unit |   |