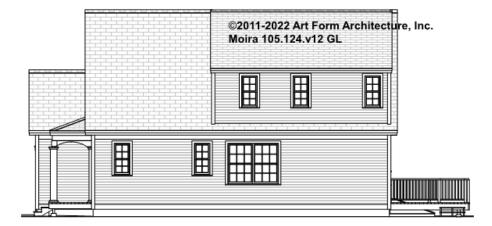

|



#### MOIRA - BASEMENT 105.124.v12 GL

Some features shown are optional. Your Purchase & Sale Agreement governs, whether items are labeled "optional" in this document or not.



CLG HT SHOWN 7'-8" CLG HT POSSIBLE 7'-8"

\* Major Change Fee, see website plan page for cost

| F1 LIVING AREA       | 0 FT | F1 BEDROOMS          | 0 | F1 BATHROOMS         | 0 |
|----------------------|------|----------------------|---|----------------------|---|
| Main                 | FT   | Main                 |   | Main                 |   |
| Future               | FT   | Future               |   | Future               |   |
| 2 <sup>nd</sup> Unit | FT   | 2 <sup>nd</sup> Unit |   | 2 <sup>nd</sup> Unit |   |



# MOIRA - FRONT ELEVATION 105.124.v12 GL





# MOIRA - RIGHT ELEVATION 105.124.v12 GL





#### MOIRA - REAR ELEVATION 105.124.v12 GL

\_





# MOIRA - LEFT ELEVATION 105.124.v12 GL

—