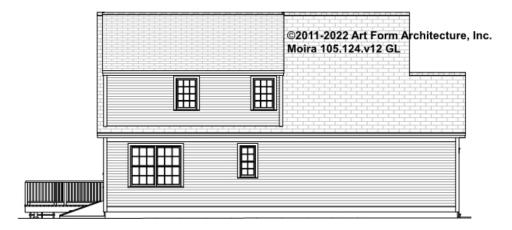

Agreement governs, whether items are labeled "optional" in this document or not.



CLG HT SHOWN 7'-8" CLG HT POSSIBLE 7'-8"

\* Major Change Fee, see website plan page for cost

| F1 LIVING AREA       | 0 FT | F1 BEDROOMS          | 0 | F1 BATHROOMS         | 0 |
|----------------------|------|----------------------|---|----------------------|---|
| Main                 | FT   | Main                 |   | Main                 |   |
| Future               | FT   | Future               |   | Future               |   |
| 2 <sup>nd</sup> Unit | FT   | 2 <sup>nd</sup> Unit |   | 2 <sup>nd</sup> Unit |   |



# MOIRA - FRONT ELEVATION 105.124.v12 GL





# MOIRA - RIGHT ELEVATION 105.124.v12 GL





#### MOIRA - REAR ELEVATION 105.124.v12 GL

\_





# MOIRA - LEFT ELEVATION 105.124.v12 GL

—