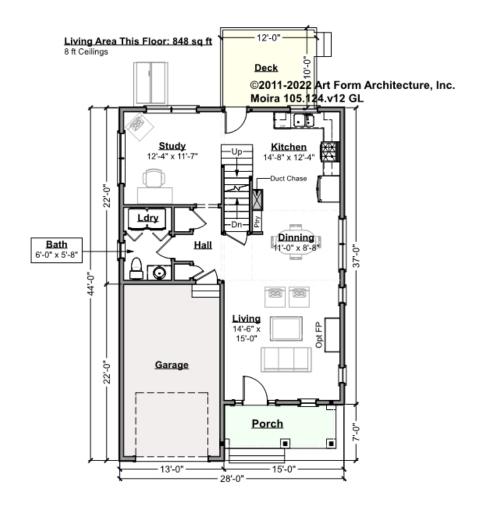

### MOIRA - 1<sup>ST</sup> FLOOR 105.124.v12 GL

Some features shown are optional. Your Purchase & Sale Agreement governs, whether items are labeled "optional" in this document or not.

CLG HT SHOWN 8'-0" CLG HT POSSIBLE 8'-0"

\* Major Change Fee, see website plan page for cost

| F1 LIVING AREA       | 848 <sup>FT</sup> | F1 BEDROOMS          | 0 | F1 BATHROOMS         | 0.5  |
|----------------------|-------------------|----------------------|---|----------------------|------|
| Main                 | 848.00 FT         | Main                 |   | Main                 | 0.50 |
| Future               | FT                | Future               |   | Future               |      |
| 2 <sup>nd</sup> Unit | FT                | 2 <sup>nd</sup> Unit |   | 2 <sup>nd</sup> Unit |      |