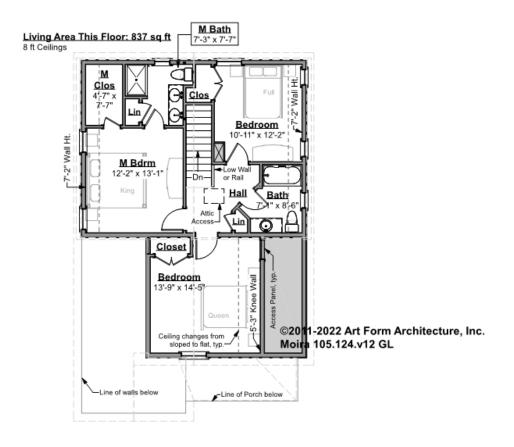

### MOIRA - 2<sup>ND</sup> FLOOR 105.124.v12 GL

Some features shown are optional. Your Purchase & Sale Agreement governs, whether items are labeled "optional" in this document or not.

#### CLG HT SHOWN 8'-0" CLG HT POSSIBLE 8'-0"

\* Major Change Fee, see website plan page for cost

| F1 LIVING AREA       | 837 <sup>FT</sup> | F1 BEDROOMS          | 3    | F1 BATHROOMS         | 2    |
|----------------------|-------------------|----------------------|------|----------------------|------|
| Main                 | 837.00 FT         | Main                 | 3.00 | Main                 | 2.00 |
| Future               | FT                | Future               |      | Future               |      |
| 2 <sup>nd</sup> Unit | FT                | 2 <sup>nd</sup> Unit |      | 2 <sup>nd</sup> Unit |      |