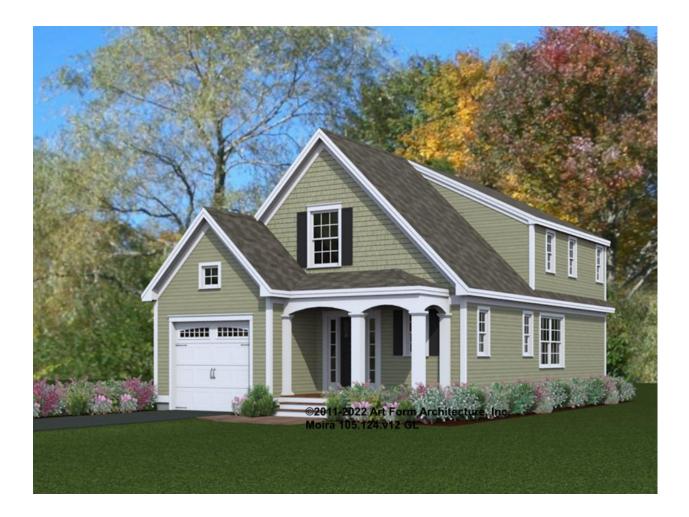

# MOIRA - FRONT ELEVATION 105.124.v12 GL

| <b>Width</b> 28.00 FT |                    | <b>Depth</b> 44.00 <sup>F1</sup> |   | Height 25.66 FI      |     |  |
|-----------------------|--------------------|----------------------------------|---|----------------------|-----|--|
| LIVING AREA           | 1685 <sup>FT</sup> | BEDROOMS                         | 3 | BATHROOMS            | 2.5 |  |
| Main                  | 1685 <sup>FT</sup> | Main                             | 3 | Main                 | 2.5 |  |
| Future                | 0 FT               | Future                           | 0 | Future               | 0   |  |
| 2 <sup>nd</sup> Unit  | 0 FT               | 2 <sup>nd</sup> Unit             | 0 | 2 <sup>nd</sup> Unit | 0   |  |