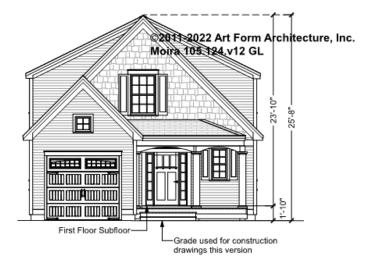

/sup> Unit |      | 2 <sup>nd</sup> Unit |      |



#### MOIRA - BASEMENT 105.124.v12 GL

Some features shown are optional. Your Purchase & Sale Agreement governs, whether items are labeled "optional" in this document or not.



CLG HT SHOWN 7'-8" CLG HT POSSIBLE 7'-8"

\* Major Change Fee, see website plan page for cost

| F1 LIVING AREA       | 0 FT | F1 BEDROOMS          | 0 | F1 BATHROOMS         | 0 |
|----------------------|------|----------------------|---|----------------------|---|
| Main                 | FT   | Main                 |   | Main                 |   |
| Future               | FT   | Future               |   | Future               |   |
| 2 <sup>nd</sup> Unit | FT   | 2 <sup>nd</sup> Unit |   | 2 <sup>nd</sup> Unit |   |



# MOIRA - FRONT ELEVATION 105.124.v12 GL





# MOIRA - RIGHT ELEVATION 105.124.v12 GL





#### MOIRA - REAR ELEVATION 105.124.v12 GL

\_





# MOIRA - LEFT ELEVATION 105.124.v12 GL

—