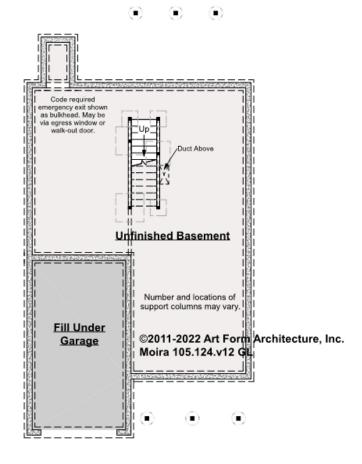

#### MOIRA - BASEMENT 105.124.v12 GL

Some features shown are optional. Your Purchase & Sale Agreement governs, whether items are labeled "optional" in this document or not.

CLG HT SHOWN 7'-8" CLG HT POSSIBLE 7'-8"

\* Major Change Fee, see website plan page for cost

| F1 LIVING AREA       | 0 FT | F1 BEDROOMS          | 0 | F1 BATHROOMS         | 0 |
|----------------------|------|----------------------|---|----------------------|---|
| Main                 | FT   | Main                 |   | Main                 |   |
| Future               | FT   | Future               |   | Future               |   |
| 2 <sup>nd</sup> Unit | FT   | 2 <sup>nd</sup> Unit |   | 2 <sup>nd</sup> Unit |   |