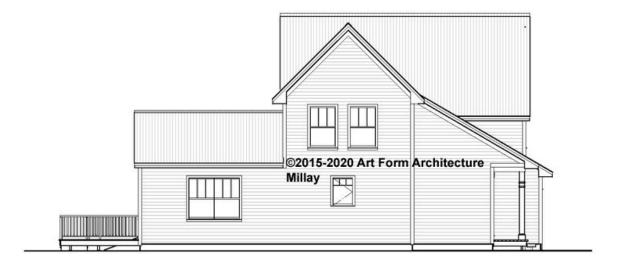

beled "optional" in this document or not.



CLG HT SHOWN 7'-8" CLG HT POSSIBLE 9'-0"

\* Major Change Fee, see website plan page for cost

| F1 LIVING AREA       | 0 FT    | F1 BEDROOMS          | 0    | F1 BATHROOMS         | 0    |
|----------------------|---------|----------------------|------|----------------------|------|
| Main                 | 0.00 FT | Main                 | 0.00 | Main                 | 0.00 |
| Future               | 0.00 FT | Future               | 0.00 | Future               | 0.00 |
| 2 <sup>nd</sup> Unit | 0.00 FT | 2 <sup>nd</sup> Unit | 0.00 | 2 <sup>nd</sup> Unit | 0.00 |



# MILLAY - FRONT ELEVATION 654.124.v2 KL





# MILLAY - RIGHT ELEVATION 654.124.v2 KL





# MILLAY - REAR ELEVATION 654.124.v2 KL





# MILLAY - LEFT ELEVATION 654.124.v2 KL

\_