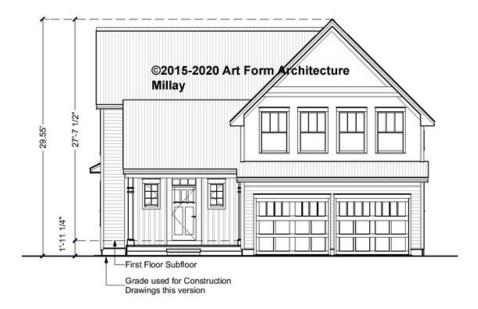

00 |



#### MILLAY - BASEMENT 654.124.v2 KL

Some features shown are optional. Your Purchase & Sale Agreement governs, whether items are labeled "optional" in this document or not.



CLG HT SHOWN 7'-8" CLG HT POSSIBLE 9'-0"

\* Major Change Fee, see website plan page for cost

| F1 LIVING AREA       | 0 FT    | F1 BEDROOMS          | 0    | F1 BATHROOMS         | 0    |
|----------------------|---------|----------------------|------|----------------------|------|
| Main                 | 0.00 FT | Main                 | 0.00 | Main                 | 0.00 |
| Future               | 0.00 FT | Future               | 0.00 | Future               | 0.00 |
| 2 <sup>nd</sup> Unit | 0.00 FT | 2 <sup>nd</sup> Unit | 0.00 | 2 <sup>nd</sup> Unit | 0.00 |



# MILLAY - FRONT ELEVATION 654.124.v2 KL





# MILLAY - RIGHT ELEVATION 654.124.v2 KL





# MILLAY - REAR ELEVATION 654.124.v2 KL





# MILLAY - LEFT ELEVATION 654.124.v2 KL

\_