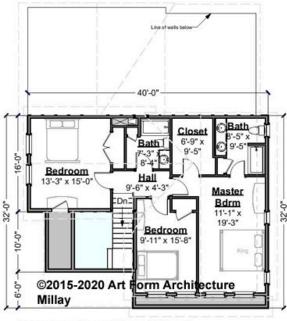

### MILLAY - 2<sup>ND</sup> FLOOR 654.124.v2 KL

Some features shown are optional. Your Purchase & Sale Agreement governs, whether items are labeled "optional" in this document or not.

Living Area - Second Floor: 1098 sq ft 8 ft Ceiling

CLG HT SHOWN 8'-0" CLG HT POSSIBLE 8'-0"

\* Major Change Fee, see website plan page for cost

| F1 LIVING AREA       | 1098 <sup>FT</sup> | F1 BEDROOMS          | 3    | F1 BATHROOMS         | 2    |
|----------------------|--------------------|----------------------|------|----------------------|------|
| Main                 | 1098.00 FT         | Main                 | 3.00 | Main                 | 2.00 |
| Future               | 0.00 <sup>FT</sup> | Future               | 0.00 | Future               | 0.00 |
| 2 <sup>nd</sup> Unit | 0.00 FT            | 2 <sup>nd</sup> Unit | 0.00 | 2 <sup>nd</sup> Unit | 0.00 |