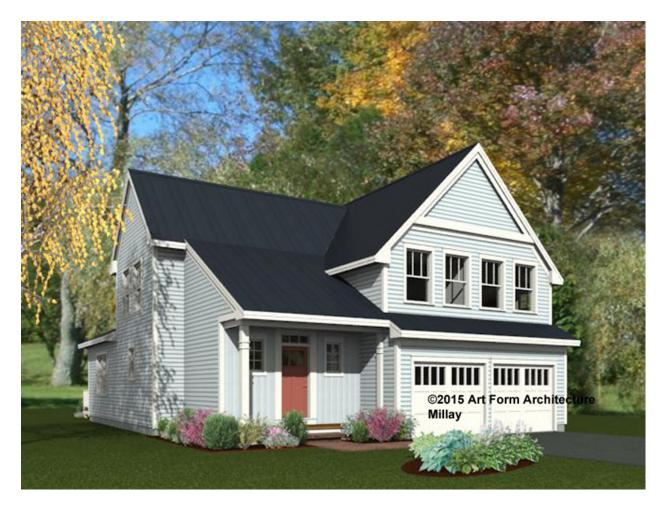

#### MILLAY 654.124.v2 KL

In addition to our Terms and Conditions (the "Terms"), please be aware of the following:

Art Form Architecture, LLC ("Artform") requires that our Drawings be built substantially as designed. Artform will not be obligated by or liable for use of this design with markups as part of any builder agreement. While we attempt to accommodate where possible and reasonable, and where the changes do not denigrate our design, any and all changes to Drawings must be approved in writing by Artform. It is recommended that you have your Drawing updated by Artform prior to attaching any Drawing to any builder agreement. Artform shall not be responsible for the misuse of or unauthorized alterations to any of its Drawings.



Width 40.00 FT

Depth 50.00 FT

Height 29.50 FT

| LIVING AREA          | 2912 <sup>FT</sup> |  |  |
|----------------------|--------------------|--|--|
| Main                 | 2912 FT            |  |  |
| Future               | 0 <sup>FT</sup>    |  |  |
| 2 <sup>nd</sup> Unit | 0 FT               |  |  |

| BEDROOMS             | 4 |
|----------------------|---|
| Main                 | 4 |
| Future               | 0 |
| 2 <sup>nd</sup> Unit | 0 |

| BATHROOMS            | 3.5 |  |
|----------------------|-----|--|
| Main                 | 3.5 |  |
| Future               | 0   |  |
| 2 <sup>nd</sup> Unit | 0   |  |



### MILLAY - 1<sup>ST</sup> FLOOR 654.124.v2 KL

If garage doors moved to the side, will need additional structural design - those are posts in that wall.

Some features