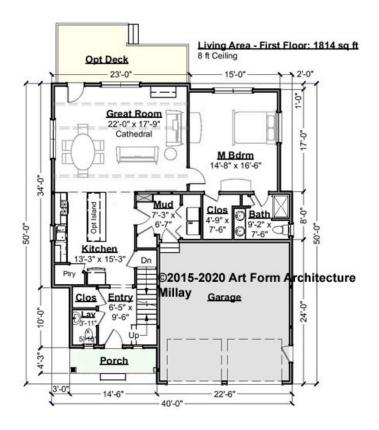

### MILLAY - 1<sup>ST</sup> FLOOR 654.124.v2 KL

If garage doors moved to the side, will need additional structural design - those are posts in that wall.

Some features shown are optional. Your Purchase & Sale Agreement governs, whether items are labeled "optional" in this document or not.

CLG HT SHOWN 8'-0" CLG HT POSSIBLE 8'-1" - 8'-11"

\* Major Change Fee, see website plan page for cost

| F1 LIVING AREA       | 1814 <sup>FT</sup> | F1 BEDROOMS          | 1    | F1 BATHROOMS         | 1.5  |
|----------------------|--------------------|----------------------|------|----------------------|------|
| Main                 | 1814.00 FT         | Main                 | 1.00 | Main                 | 1.50 |
| Future               | 0.00 <sup>FT</sup> | Future               | 0.00 | Future               | 0.00 |
| 2 <sup>nd</sup> Unit | 0.00 FT            | 2 <sup>nd</sup> Unit | 0.00 | 2 <sup>nd</sup> Unit | 0.00 |