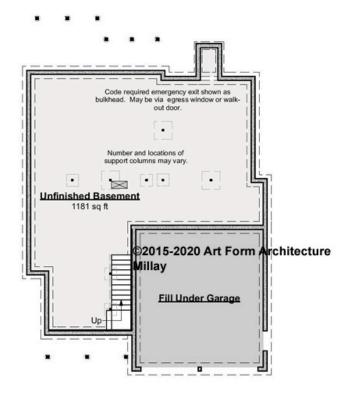

#### MILLAY - BASEMENT 654.124.v2 KL

Some features shown are optional. Your Purchase & Sale Agreement governs, whether items are labeled "optional" in this document or not.

CLG HT SHOWN 7'-8" CLG HT POSSIBLE 9'-0"

\* Major Change Fee, see website plan page for cost

| F1 LIVING AREA       | 0 FT    | F1 BEDROOMS          | 0    | F1 BATHROOMS         | 0    |
|----------------------|---------|----------------------|------|----------------------|------|
| Main                 | 0.00 FT | Main                 | 0.00 | Main                 | 0.00 |
| Future               | 0.00 FT | Future               | 0.00 | Future               | 0.00 |
| 2 <sup>nd</sup> Unit | 0.00 FT | 2 <sup>nd</sup> Unit | 0.00 | 2 <sup>nd</sup> Unit | 0.00 |