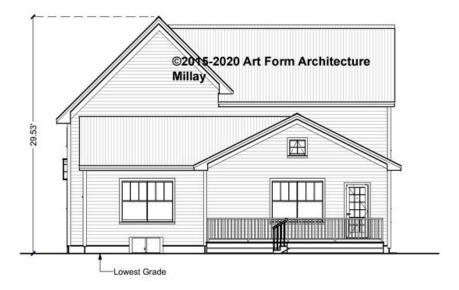

se & Sale Agreement governs, whether items are labeled "optional" in this document or not.



CLG HT SHOWN 7'-8" CLG HT POSSIBLE 9'-0"

\* Major Change Fee, see website plan page for cost

| F1 LIVING AREA       | 0 FT    | F1 BEDROOMS          | 0    | F1 BATHROOMS         | 0    |
|----------------------|---------|----------------------|------|----------------------|------|
| Main                 | 0.00 FT | Main                 | 0.00 | Main                 | 0.00 |
| Future               | 0.00 FT | Future               | 0.00 | Future               | 0.00 |
| 2 <sup>nd</sup> Unit | 0.00 FT | 2 <sup>nd</sup> Unit | 0.00 | 2 <sup>nd</sup> Unit | 0.00 |



# MILLAY - FRONT ELEVATION 654.124.v2 KL





# MILLAY - RIGHT ELEVATION 654.124.v2 KL





# MILLAY - REAR ELEVATION 654.124.v2 KL





# MILLAY - LEFT ELEVATION 654.124.v2 KL

\_