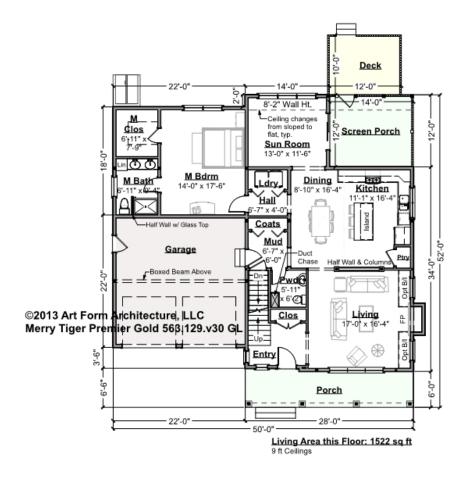

### MERRY TIGER PREMIER GOLD - 1<sup>ST</sup> FLOOR

563.129.v30 GL

Some features shown are optional. Your Purchase & Sale Agreement governs, whether items are labeled "optional" in this document or not.

CLG HT SHOWN 9'-0" CLG HT POSSIBLE 8'-0"

\* Major Change Fee, see website plan page for cost

| F1 LIVING AREA       | 1522 <sup>FT</sup>    | F1 BEDROOMS          | 1    | F1 BATHROOMS         | 1.5  |
|----------------------|-----------------------|----------------------|------|----------------------|------|
| Main                 | 1522.00 <sup>FT</sup> | Main                 | 1.00 | Main                 | 1.50 |
| Future               | FT                    | Future               |      | Future               |      |
| 2 <sup>nd</sup> Unit | FT                    | 2 <sup>nd</sup> Unit |      | 2 <sup>nd</sup> Unit |      |