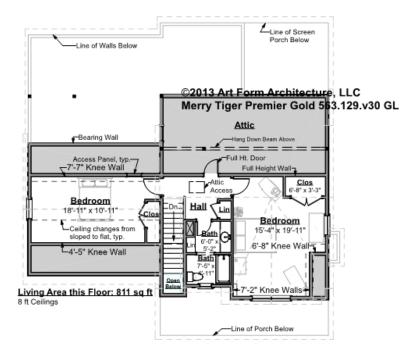

# MERRY TIGER PREMIER GOLD - 2<sup>ND</sup> FLOOR 563.129.v30 GL

Some features shown are optional. Your Purchase & Sale Agreement governs, whether items are labeled "optional" in this document or not.

#### CLG HT SHOWN 8'-0" CLG HT POSSIBLE 9'-0"

\* Major Change Fee, see website plan page for cost

| F1 LIVING AREA       | 811 <sup>FT</sup> | F1 BEDROOMS          | 2    | F1 BATHROOMS         | 1    |
|----------------------|-------------------|----------------------|------|----------------------|------|
| Main                 | 811.00 FT         | Main                 | 2.00 | Main                 | 1.00 |
| Future               | FT                | Future               |      | Future               |      |
| 2 <sup>nd</sup> Unit | FT                | 2 <sup>nd</sup> Unit |      | 2 <sup>nd</sup> Unit |      |