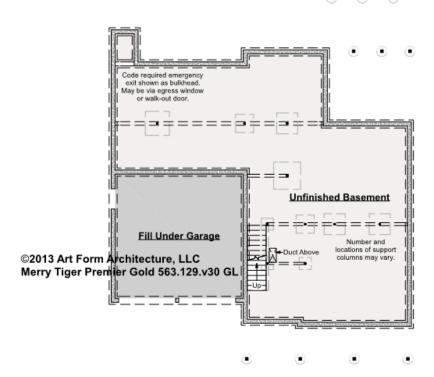

#### MERRY TIGER PREMIER GOLD -BASEMENT 563.129.v30 GL

Some features shown are optional. Your Purchase & Sale Agreement governs, whether items are labeled "optional" in this document or not.

CLG HT SHOWN 7'-8" CLG HT POSSIBLE 10' & Up

\* Major Change Fee, see website plan page for cost

| F1 LIVING AREA       | 0 FT | F1 BEDROOMS          | 0 | F1 BATHROOMS         | 0 |
|----------------------|------|----------------------|---|----------------------|---|
| Main                 | FT   | Main                 |   | Main                 |   |
| Future               | FT   | Future               |   | Future               |   |
| 2 <sup>nd</sup> Unit | FT   | 2 <sup>nd</sup> Unit |   | 2 <sup>nd</sup> Unit |   |