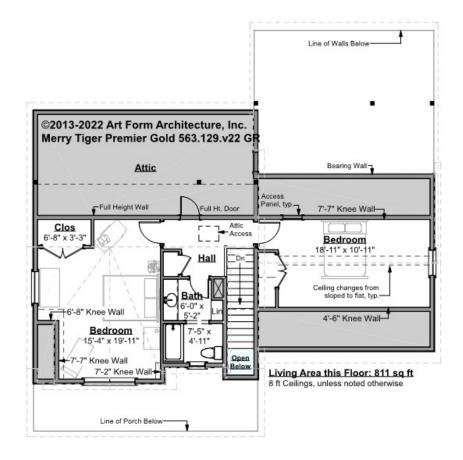

# MERRY TIGER PREMIER GOLD - 2<sup>ND</sup> FLOOR 563.129.v22 GR

CLG HT SHOWN 8'-0" CLG HT POSSIBLE 8'-0"

<sup>\*</sup> Major Change Fee, see website plan page for cost

| F1 LIVING AREA       | 811 <sup>FT</sup> | F1 BEDROOMS          | 2    | F1 BATHROOMS         | 1    |
|----------------------|-------------------|----------------------|------|----------------------|------|
| Main                 | 811.00 FT         | Main                 | 2.00 | Main                 | 1.00 |
| Future               | FT                | Future               |      | Future               |      |
| 2 <sup>nd</sup> Unit | FT                | 2 <sup>nd</sup> Unit |      | 2 <sup>nd</sup> Unit |      |