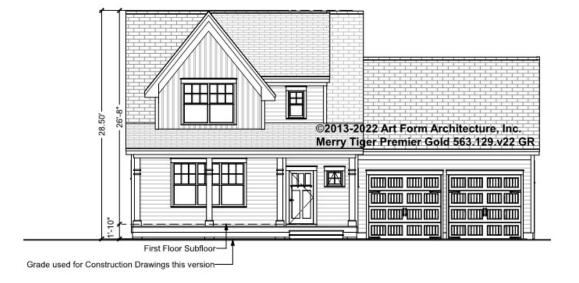

|



#### MERRY TIGER PREMIER GOLD -BASEMENT 563.129.v22 GR

Some features shown are optional. Your Purchase & Sale Agreement governs, whether items are labeled "optional" in this document or not.



#### CLG HT SHOWN 7'-8" CLG HT POSSIBLE 9'-0"

\* Major Change Fee, see website plan page for cost

| F1 LIVING AREA       | 0 FT | F1 BEDROOMS          | 0 | <b>F1 BATHROOMS</b> 0 |  |
|----------------------|------|----------------------|---|-----------------------|--|
| Main                 | FT   | Main                 |   | Main                  |  |
| Future               | FT   | Future               |   | Future                |  |
| 2 <sup>nd</sup> Unit | FT   | 2 <sup>nd</sup> Unit |   | 2 <sup>nd</sup> Unit  |  |



#### MERRY TIGER PREMIER GOLD -FRONT ELEVATION 563.129.v22 GR





#### MERRY TIGER PREMIER GOLD -RIGHT ELEVATION 563.129.v22 GR





## MERRY TIGER PREMIER GOLD - REAR ELEVATION 563.129.v22 GR





## MERRY TIGER PREMIER GOLD - LEFT ELEVATION 563.129.v22 GR





#### MERRY TIGER PREMIER GOLD - REAR RENDER 563.129.v22 GR