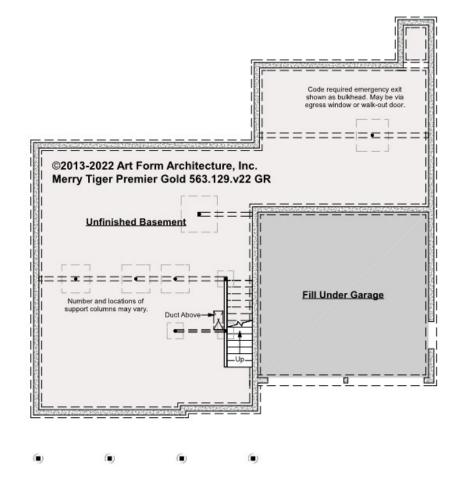

#### MERRY TIGER PREMIER GOLD -BASEMENT 563.129.v22 GR

Some features shown are optional. Your Purchase & Sale Agreement governs, whether items are labeled "optional" in this document or not.

#### CLG HT SHOWN 7'-8" CLG HT POSSIBLE 9'-0"

\* Major Change Fee, see website plan page for cost

| F1 LIVING AREA       | 0 FT | F1 BEDROOMS          | 0 | <b>F1 BATHROOMS</b> 0 |  |
|----------------------|------|----------------------|---|-----------------------|--|
| Main                 | FT   | Main                 |   | Main                  |  |
| Future               | FT   | Future               |   | Future                |  |
| 2 <sup>nd</sup> Unit | FT   | 2 <sup>nd</sup> Unit |   | 2 <sup>nd</sup> Unit  |  |