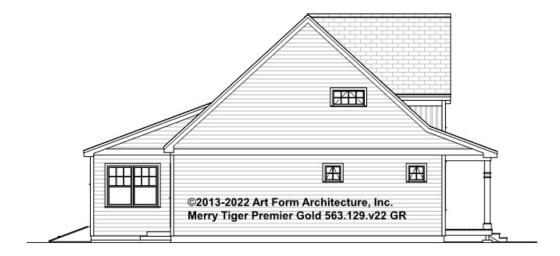

ot.



#### CLG HT SHOWN 7'-8" CLG HT POSSIBLE 9'-0"

\* Major Change Fee, see website plan page for cost

| F1 LIVING AREA       | 0 FT | F1 BEDROOMS          | 0 | <b>F1 BATHROOMS</b> 0 |  |
|----------------------|------|----------------------|---|-----------------------|--|
| Main                 | FT   | Main                 |   | Main                  |  |
| Future               | FT   | Future               |   | Future                |  |
| 2 <sup>nd</sup> Unit | FT   | 2 <sup>nd</sup> Unit |   | 2 <sup>nd</sup> Unit  |  |



#### MERRY TIGER PREMIER GOLD -FRONT ELEVATION 563.129.v22 GR





#### MERRY TIGER PREMIER GOLD -RIGHT ELEVATION 563.129.v22 GR





## MERRY TIGER PREMIER GOLD - REAR ELEVATION 563.129.v22 GR





## MERRY TIGER PREMIER GOLD - LEFT ELEVATION 563.129.v22 GR





#### MERRY TIGER PREMIER GOLD - REAR RENDER 563.129.v22 GR