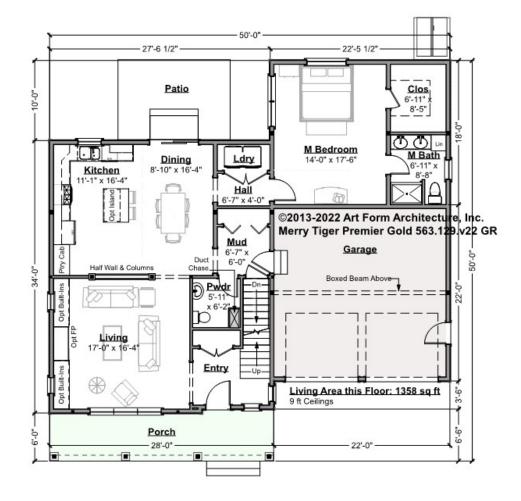

### MERRY TIGER PREMIER GOLD - 1<sup>ST</sup> FLOOR 563.129.v22 GR

CLG HT SHOWN 9'-0" CLG HT POSSIBLE 8'-0"

<sup>\*</sup> Major Change Fee, see website plan page for cost

| F1 LIVING AREA       | 1358 <sup>FT</sup>    | F1 BEDROOMS          | 1    | F1 BATHROOMS         | 1.5  |
|----------------------|-----------------------|----------------------|------|----------------------|------|
| Main                 | 1358.00 <sup>FT</sup> | Main                 | 1.00 | Main                 | 1.50 |
| Future               | FT                    | Future               |      | Future               |      |
| 2 <sup>nd</sup> Unit | FT                    | 2 <sup>nd</sup> Unit |      | 2 <sup>nd</sup> Unit |      |