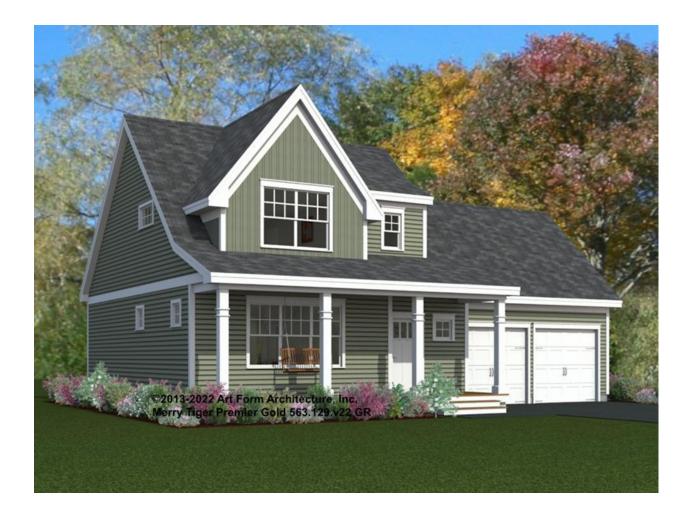

*MERRY TIGER PREMIER GOLD** 563.129.v22 GR

Part of the Merry Cottages Collection.

In addition to our Terms and Conditions (the "Terms"), please be aware of the following:

Art Form Architecture, LLC ("Artform") requires that our Drawings be built substantially as designed. Artform will not be obligated by or liable for use of this design with markups as part of any builder agreement. While we attempt to accommodate where possible and reasonable, and where the changes do not denigrate our design, any and all changes to Drawings must be approved in writing by Artform. It is recommended that you have your Drawing updated by Artform prior to attaching any Drawing to any builder agreement. Artform shall not be responsible for the misuse of or unauthorized alterations to any of its Drawings.



| <b>Width</b> 50.00 FT |                    | <b>Depth</b> 50.00 F1 |   | Height 28.50 FT      |     |  |
|-----------------------|--------------------|-----------------------|---|----------------------|-----|--|
| LIVING AREA           | 2169 <sup>FT</sup> | BEDROOMS              | 3 | BATHROOMS            | 2.5 |  |
| Main                  | 2169 FT            | Main                  | 3 | Main                 | 2.5 |  |
| Future                | 0 FT               | Future                | 0 | Future               | 0   |  |
| 2 <sup>nd</sup> Unit  | 0 FT               | 2 <sup>nd</sup> Unit  | 0 | 2 <sup>nd</sup> Unit | 0   |  |



### MERRY TIGER PREMIER GOLD - 1<sup>ST</sup> FLOOR 563.129.v22 GR



CLG HT SHOWN 9'-0" CLG HT POSSIBLE 8'-0"

<sup>\*</sup> Major Change Fee, see websi