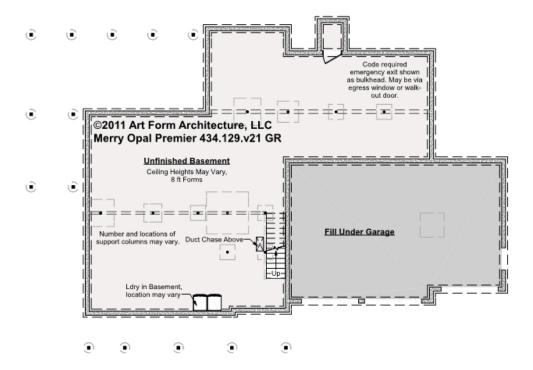

# MERRY OPAL PREMIER - BASEMENT 434.129.v21 GR

Some features shown are optional. Your Purchase & Sale Agreement governs, whether items are labeled "optional" in this document or not.

## CLG HT SHOWN 7'-8" CLG HT POSSIBLE 10' & Up

\* Major Change Fee, see website plan page for cost

| F1 LIVING AREA       | 0 FT | F1 BEDROOMS          | 0 | F1 BATHROOMS         | 0 |
|----------------------|------|----------------------|---|----------------------|---|
| Main                 | FT   | Main                 |   | Main                 |   |
| Future               | FT   | Future               |   | Future               |   |
| 2 <sup>nd</sup> Unit | FT   | 2 <sup>nd</sup> Unit |   | 2 <sup>nd</sup> Unit |   |