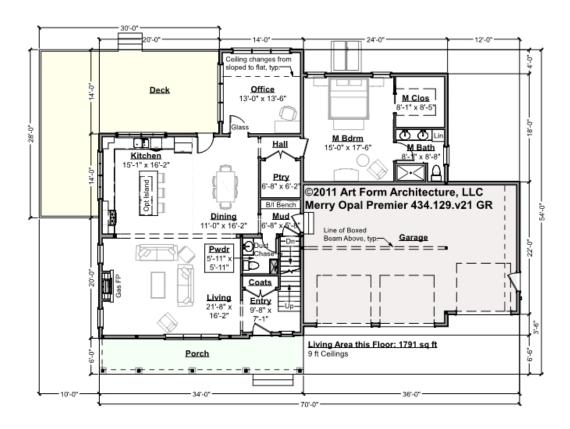

# MERRY OPAL PREMIER - 1<sup>ST</sup> FLOOR 434.129.v21 GR

Some features shown are optional. Your Purchase & Sale Agreement governs, whether items are labeled "optional" in this document or not.

### CLG HT SHOWN 9'-0" CLG HT POSSIBLE 8'-0"

\* Major Change Fee, see website plan page for cost

| F1 LIVING AREA       | 1791 <sup>FT</sup>    | F1 BEDROOMS          | 1    | F1 BATHROOMS         | 1.5  |
|----------------------|-----------------------|----------------------|------|----------------------|------|
| Main                 | 1791.00 <sup>FT</sup> | Main                 | 1.00 | Main                 | 1.50 |
| Future               | FT                    | Future               |      | Future               |      |
| 2 <sup>nd</sup> Unit | FT                    | 2 <sup>nd</sup> Unit |      | 2 <sup>nd</sup> Unit |      |