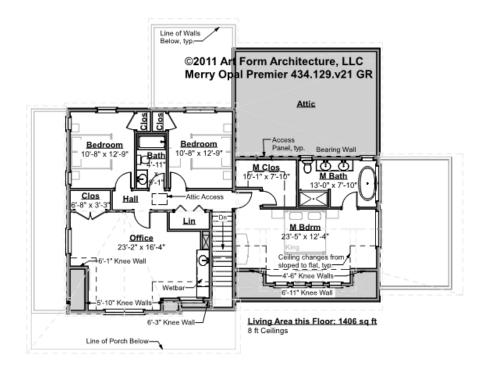

## MERRY OPAL PREMIER - 2<sup>ND</sup> FLOOR 434.129.v21 GR

Most buyers of this plan would use the Office space as a Bedroom, which is why this plan is listed as a (5) Bedroom House.

Some features shown are optional. Your Purchase & Sale Agreement governs, whether items are labeled "optional" in this document or not.

#### CLG HT SHOWN 8'-0" CLG HT POSSIBLE 9'-0"

\* Major Change Fee, see website plan page for cost

| F1 LIVING AREA       | 1406 <sup>FT</sup> | F1 BEDROOMS          | 5    | F1 BATHROOMS         | 2    |
|----------------------|--------------------|----------------------|------|----------------------|------|
| Main                 | 1406.00 FT         | Main                 | 4.00 | Main                 | 2.00 |
| Future               | FT                 | Future               | 1.00 | Future               |      |
| 2 <sup>nd</sup> Unit | FT                 | 2 <sup>nd</sup> Unit |      | 2 <sup>nd</sup> Unit |      |