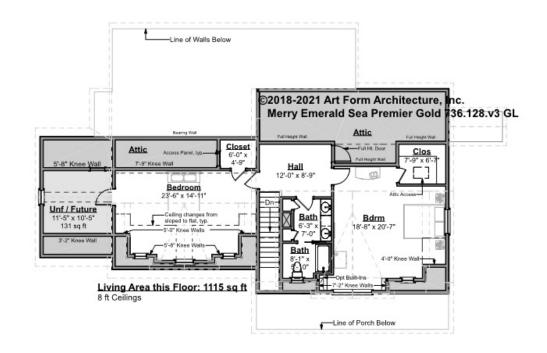

## MERRY EMERALD SEA PREMIER GOLD - 2<sup>ND</sup> FLOOR 736.128.v3 GL

\_\_\_

Some features shown are optional. Your Purchase & Sale Agreement governs, whether items are labeled "optional" in this document or not.

### CLG HT SHOWN 8'-0" CLG HT POSSIBLE 8'-0"

\* Major Change Fee, see website plan page for cost

| F1 LIVING AREA       | 1246 <sup>FT</sup> | F1 BEDROOMS          | 2    | F1 BATHROOMS         | 1    |
|----------------------|--------------------|----------------------|------|----------------------|------|
| Main                 | 1115.00 FT         | Main                 | 2.00 | Main                 | 1.00 |
| Future               | 131.00 FT          | Future               | 0.00 | Future               | 0.00 |
| 2 <sup>nd</sup> Unit | 0.00 <sup>ft</sup> | 2 <sup>nd</sup> Unit | 0.00 | 2 <sup>nd</sup> Unit | 0.00 |