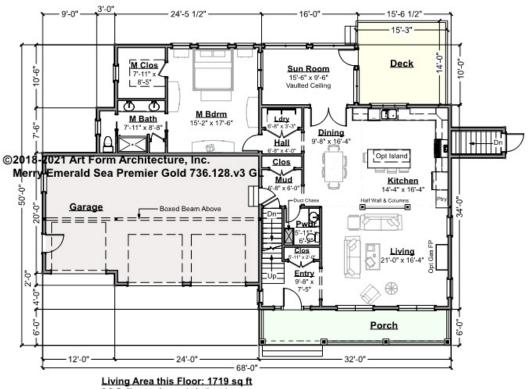

## MERRY EMERALD SEA PREMIER GOLD - 1<sup>ST</sup> FLOOR 736.128.v3 GL

\_

Some features shown are optional. Your Purchase & Sale Agreement governs, whether items are labeled "optional" in this document or not.

9 ft Ceilings, unless noted otherwise

### CLG HT SHOWN 9'-0" CLG HT POSSIBLE 8'-0"

\* Major Change Fee, see website plan page for cost

| F1 LIVING AREA       | 1719 <sup>FT</sup>    | F1 BEDROOMS          | 1    | F1 BATHROOMS         | 1.5  |
|----------------------|-----------------------|----------------------|------|----------------------|------|
| Main                 | 1719.00 <sup>FT</sup> | Main                 | 1.00 | Main                 | 1.50 |
| Future               | 0.00 <sup>FT</sup>    | Future               | 0.00 | Future               | 0.00 |
| 2 <sup>nd</sup> Unit | 0.00 <sup>FT</sup>    | 2 <sup>nd</sup> Unit | 0.00 | 2 <sup>nd</sup> Unit | 0.00 |