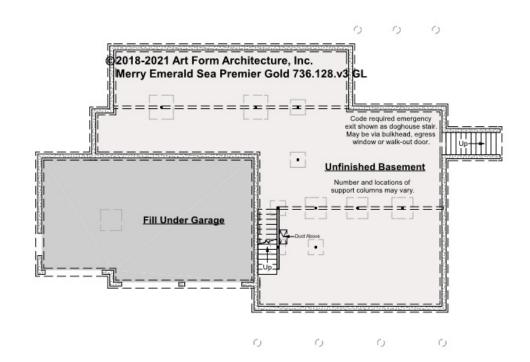

### MERRY EMERALD SEA PREMIER GOLD - BASEMENT 736.128.v3 GL

Some features shown are optional. Your Purchase & Sale Agreement governs, whether items are labeled "optional" in this document or not.

### CLG HT SHOWN 7'-8" CLG HT POSSIBLE 9'-0"

\* Major Change Fee, see website plan page for cost

| F1 LIVING AREA       | 0 <sup>FT</sup>    | F1 BEDROOMS          | 0    | F1 BATHROOMS         | 0    |
|----------------------|--------------------|----------------------|------|----------------------|------|
| Main                 | 0.00 <sup>ft</sup> | Main                 | 0.00 | Main                 | 0.00 |
| Future               | 0.00 <sup>FT</sup> | Future               | 0.00 | Future               | 0.00 |
| 2 <sup>nd</sup> Unit | 0.00 <sup>ft</sup> | 2 <sup>nd</sup> Unit | 0.00 | 2 <sup>nd</sup> Unit | 0.00 |