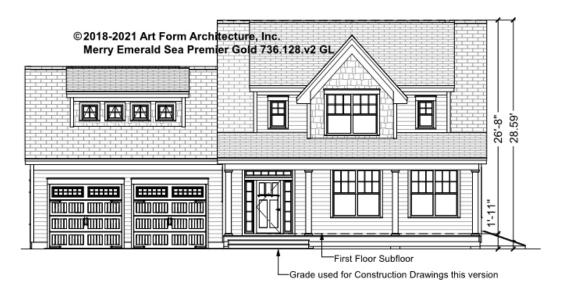

T 736.128.v2 GL

Some features shown are optional. Your Purchase & Sale Agreement governs, whether items are labeled "optional" in this document or not.



### CLG HT SHOWN 7'-8" CLG HT POSSIBLE 9'-0"

\* Major Change Fee, see website plan page for cost

| F1 LIVING AREA       | 0 FT    | F1 BEDROOMS          | 0    | F1 BATHROOMS         | 0    |
|----------------------|---------|----------------------|------|----------------------|------|
| Main                 | 0.00 FT | Main                 | 0.00 | Main                 | 0.00 |
| Future               | 0.00 FT | Future               | 0.00 | Future               | 0.00 |
| 2 <sup>nd</sup> Unit | 0.00 FT | 2 <sup>nd</sup> Unit | 0.00 | 2 <sup>nd</sup> Unit | 0.00 |



## MERRY EMERALD SEA PREMIER GOLD - FRONT ELEVATION 736.128.v2 GL





# MERRY EMERALD SEA PREMIER GOLD - RIGHT ELEVATION 736.128.v2 GL





# MERRY EMERALD SEA PREMIER GOLD - REAR ELEVATION 736.128.v2 GL





# MERRY EMERALD SEA PREMIER GOLD - LEFT ELEVATION 736.128.v2 GL





# MERRY EMERALD SEA PREMIER GOLD - REAR RENDER 736.128.v2 GL