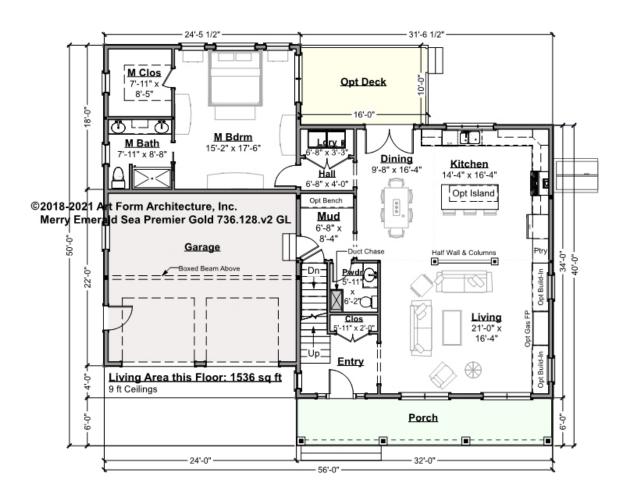

## MERRY EMERALD SEA PREMIER GOLD - 1<sup>ST</sup> FLOOR 736.128.v2 GL

Some features shown are optional. Your Purchase & Sale Agreement governs, whether items are labeled "optional" in this document or not.

CLG HT SHOWN 9'-0" CLG HT POSSIBLE 8'-0"

\* Major Change Fee, see website plan page for cost

| F1 LIVING AREA       | 1536 <sup>FT</sup>    | F1 BEDROOMS          | 1    | F1 BATHROOMS         | 1.5  |
|----------------------|-----------------------|----------------------|------|----------------------|------|
| Main                 | 1536.00 <sup>FT</sup> | Main                 | 1.00 | Main                 | 1.50 |
| Future               | 0.00 <sup>FT</sup>    | Future               | 0.00 | Future               | 0.00 |
| 2 <sup>nd</sup> Unit | 0.00 <sup>FT</sup>    | 2 <sup>nd</sup> Unit | 0.00 | 2 <sup>nd</sup> Unit | 0.00 |