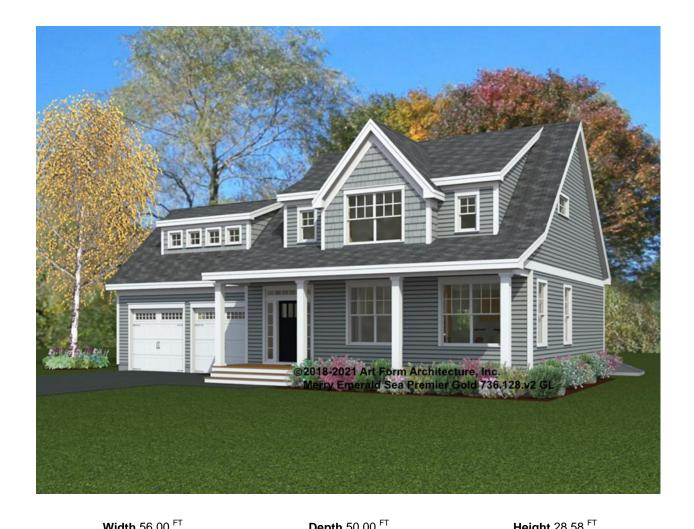

| width 56.00          |         | <b>Depth</b> 50.00   |   | neight 20.30         |     |  |
|----------------------|---------|----------------------|---|----------------------|-----|--|
| LIVING AREA          | 2609 FT | BEDROOMS             | 3 | BATHROOMS            | 2.5 |  |
| Main                 | 2609 FT | Main                 | 3 | Main                 | 2.5 |  |
| Future               | 0 FT    | Future               | 0 | Future               | 0   |  |
| 2 <sup>nd</sup> Unit | 0 FT    | 2 <sup>nd</sup> Unit | 0 | 2 <sup>nd</sup> Unit | 0   |  |

## MERRY EMERALD SEA PREMIER GOLD - FRONT ELEVATION 736.128.v2 GL