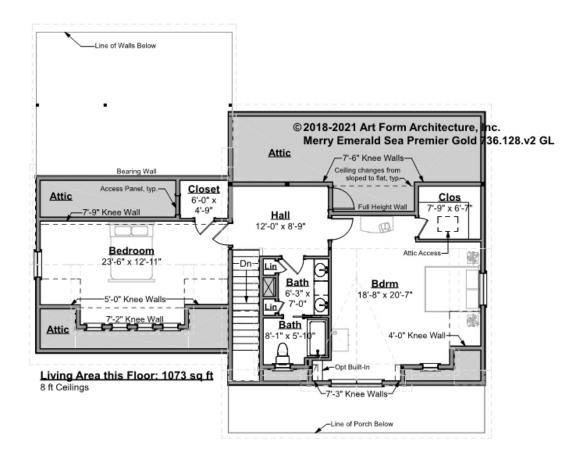

## MERRY EMERALD SEA PREMIER GOLD - 2<sup>ND</sup> FLOOR 736.128.v2 GL

Some features shown are optional. Your Purchase & Sale Agreement governs, whether items are labeled "optional" in this document or not.

### CLG HT SHOWN 8'-0" CLG HT POSSIBLE 8'-0"

\* Major Change Fee, see website plan page for cost

| F1 LIVING AREA       | 1073 <sup>FT</sup> | F1 BEDROOMS          | 2    | F1 BATHROOMS         | 1    |
|----------------------|--------------------|----------------------|------|----------------------|------|
| Main                 | 1073.00 FT         | Main                 | 2.00 | Main                 | 1.00 |
| Future               | 0.00 FT            | Future               | 0.00 | Future               | 0.00 |
| 2 <sup>nd</sup> Unit | 0.00 FT            | 2 <sup>nd</sup> Unit | 0.00 | 2 <sup>nd</sup> Unit | 0.00 |