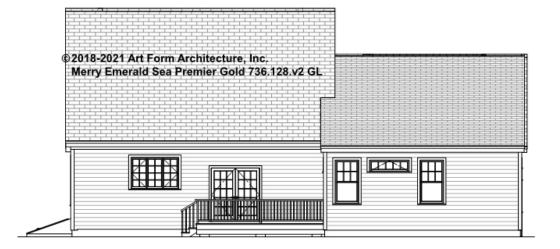

ument or not.



### CLG HT SHOWN 7'-8" CLG HT POSSIBLE 9'-0"

\* Major Change Fee, see website plan page for cost

| F1 LIVING AREA       | 0 FT    | F1 BEDROOMS          | 0    | F1 BATHROOMS         | 0    |
|----------------------|---------|----------------------|------|----------------------|------|
| Main                 | 0.00 FT | Main                 | 0.00 | Main                 | 0.00 |
| Future               | 0.00 FT | Future               | 0.00 | Future               | 0.00 |
| 2 <sup>nd</sup> Unit | 0.00 FT | 2 <sup>nd</sup> Unit | 0.00 | 2 <sup>nd</sup> Unit | 0.00 |



## MERRY EMERALD SEA PREMIER GOLD - FRONT ELEVATION 736.128.v2 GL





# MERRY EMERALD SEA PREMIER GOLD - RIGHT ELEVATION 736.128.v2 GL





# MERRY EMERALD SEA PREMIER GOLD - REAR ELEVATION 736.128.v2 GL





# MERRY EMERALD SEA PREMIER GOLD - LEFT ELEVATION 736.128.v2 GL





# MERRY EMERALD SEA PREMIER GOLD - REAR RENDER 736.128.v2 GL