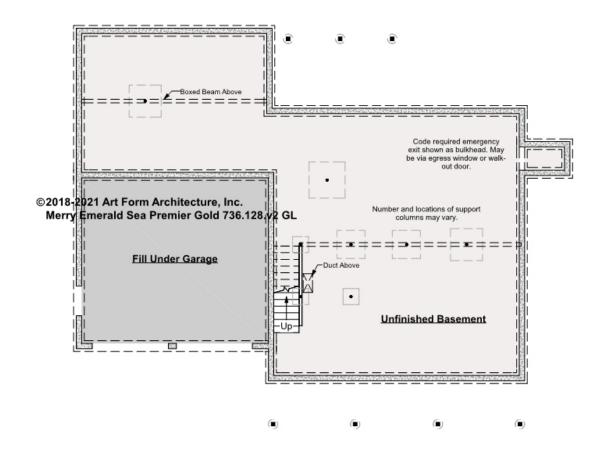

## MERRY EMERALD SEA PREMIER GOLD - BASEMENT 736.128.v2 GL

Some features shown are optional. Your Purchase & Sale Agreement governs, whether items are labeled "optional" in this document or not.

### CLG HT SHOWN 7'-8" CLG HT POSSIBLE 9'-0"

\* Major Change Fee, see website plan page for cost

| F1 LIVING AREA       | 0 FT    | F1 BEDROOMS          | 0    | F1 BATHROOMS         | 0    |
|----------------------|---------|----------------------|------|----------------------|------|
| Main                 | 0.00 FT | Main                 | 0.00 | Main                 | 0.00 |
| Future               | 0.00 FT | Future               | 0.00 | Future               | 0.00 |
| 2 <sup>nd</sup> Unit | 0.00 FT | 2 <sup>nd</sup> Unit | 0.00 | 2 <sup>nd</sup> Unit | 0.00 |