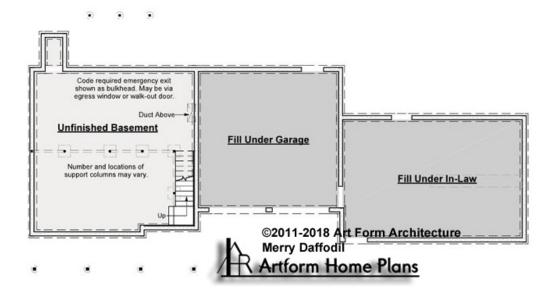

### MERRY DAFFODIL W/IN-LAW -BASEMENT 431.127 KL

Some features shown are optional. Your Purchase & Sale Agreement governs, whether items are labeled "optional" in this document or not.

CRS 431.127 KL Merry Daffodi

#### CLG HT SHOWN 7'-8" CLG HT POSSIBLE 9'-0"

\* Major Change Fee, see website plan page for cost

| F1 LIVING AREA       | 0 FT               | F1 BEDROOMS          | 0    | F1 BATHROOMS         | 0    |
|----------------------|--------------------|----------------------|------|----------------------|------|
| Main                 | 0.00 <sup>FT</sup> | Main                 | 0.00 | Main                 | 0.00 |
| Future               | 0.00 <sup>FT</sup> | Future               | 0.00 | Future               | 0.00 |
| 2 <sup>nd</sup> Unit | 0.00 <sup>FT</sup> | 2 <sup>nd</sup> Unit | 0.00 | 2 <sup>nd</sup> Unit | 0.00 |