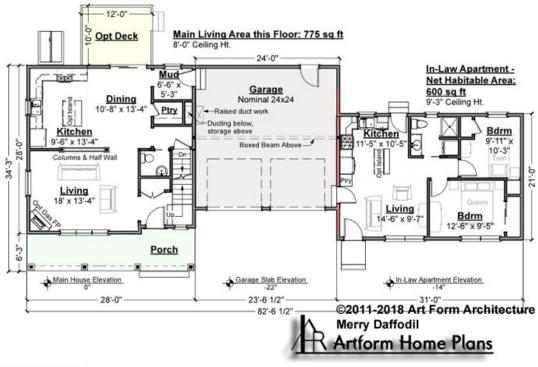

### MERRY DAFFODIL W/IN-LAW - 1<sup>ST</sup> FLOOR 431.127 KL

Some features shown are optional. Your Purchase & Sale Agreement governs, whether items are labeled "optional" in this document or not.

CRS 431 127 KL Merry Daffod

#### CLG HT SHOWN 8'-0" CLG HT POSSIBLE 8'-0"

\* Major Change Fee, see website plan page for cost

| F1 LIVING AREA       | 1375 <sup>FT</sup>   | F1 BEDROOMS          | 2    | F1 BATHROOMS         | 1.5  |
|----------------------|----------------------|----------------------|------|----------------------|------|
| Main                 | 775.00 <sup>FT</sup> | Main                 | 0.00 | Main                 | 0.50 |
| Future               | 0.00 FT              | Future               | 0.00 | Future               | 0.00 |
| 2 <sup>nd</sup> Unit | 600.00 <sup>FT</sup> | 2 <sup>nd</sup> Unit | 2.00 | 2 <sup>nd</sup> Unit | 1.00 |