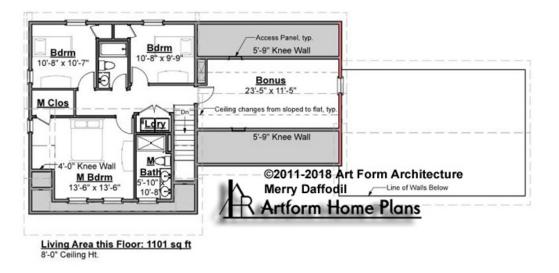

# MERRY DAFFODIL W/IN-LAW - 2<sup>ND</sup> FLOOR 431.127 KL

Some features shown are optional. Your Purchase & Sale Agreement governs, whether items are labeled "optional" in this document or not.

CRS 431 127 KL Merry Daffod

CLG HT SHOWN 8'-0" CLG HT POSSIBLE 8'-0"

\* Major Change Fee, see website plan page for cost

| F1 LIVING AREA       | 1101 <sup>FT</sup> | F1 BEDROOMS          | 3    | F1 BATHROOMS         | 2    |
|----------------------|--------------------|----------------------|------|----------------------|------|
| Main                 | 1101.00 FT         | Main                 | 3.00 | Main                 | 2.00 |
| Future               | 0.00 <sup>FT</sup> | Future               | 0.00 | Future               | 0.00 |
| 2 <sup>nd</sup> Unit | 0.00 FT            | 2 <sup>nd</sup> Unit | 0.00 | 2 <sup>nd</sup> Unit | 0.00 |