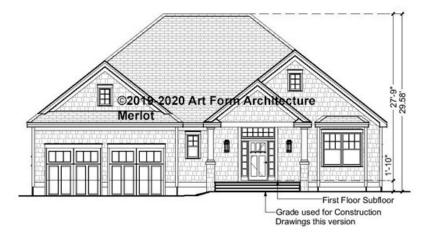

TTAGE - BASEMENT 989.124.v8 GL

Some features shown are optional. Your Purchase & Sale Agreement governs, whether items are labeled "optional" in this document or not.



CLG HT SHOWN 7'-8" CLG HT POSSIBLE 9'-0"

\* Major Change Fee, see website plan page for cost

| F1 LIVING AREA       | 0 FT    | F1 BEDROOMS          | 0    | F1 BATHROOMS         | 0    |
|----------------------|---------|----------------------|------|----------------------|------|
| Main                 | 0.00 FT | Main                 | 0.00 | Main                 | 0.00 |
| Future               | 0.00 FT | Future               | 0.00 | Future               | 0.00 |
| 2 <sup>nd</sup> Unit | 0.00 FT | 2 <sup>nd</sup> Unit | 0.00 | 2 <sup>nd</sup> Unit | 0.00 |



### MERLOT COTTAGE - FRONT ELEVATION 989.124.v8 GL

\_





### MERLOT COTTAGE - RIGHT ELEVATION 989.124.v8 GL





### MERLOT COTTAGE - REAR ELEVATION 989.124.v8 GL

\_





# MERLOT COTTAGE - LEFT ELEVATION 989.124.v8 GL