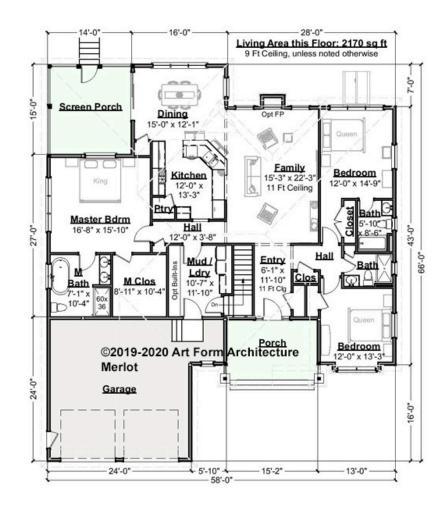

### MERLOT COTTAGE - 1<sup>ST</sup> FLOOR 989.124.v8 GL

Some features shown are optional. Your Purchase & Sale Agreement governs, whether items are labeled "optional" in this document or not.

CLG HT SHOWN 9'-0" CLG HT POSSIBLE 8'-0"

\* Major Change Fee, see website plan page for cost

| F1 LIVING AREA       | 2170 <sup>FT</sup> | F1 BEDROOMS          | 3    | F1 BATHROOMS         | 3    |
|----------------------|--------------------|----------------------|------|----------------------|------|
| Main                 | 2170.00 FT         | Main                 | 3.00 | Main                 | 3.00 |
| Future               | 0.00 <sup>FT</sup> | Future               | 0.00 | Future               | 0.00 |
| 2 <sup>nd</sup> Unit | 0.00 FT            | 2 <sup>nd</sup> Unit | 0.00 | 2 <sup>nd</sup> Unit | 0.00 |