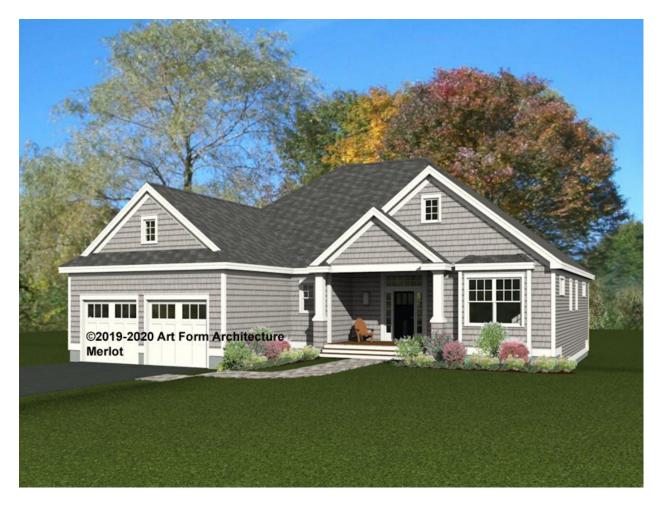

#### MERLOT COTTAGE 989.124.v8 GL

In addition to our Terms and Conditions (the "Terms"), please be aware of the following:

Art Form Architecture, LLC ("Artform") requires that our Drawings be built substantially as designed. Artform will not be obligated by or liable for use of this design with markups as part of any builder agreement. While we attempt to accommodate where possible and reasonable, and where the changes do not denigrate our design, any and all changes to Drawings must be approved in writing by Artform. It is recommended that you have your Drawing updated by Artform prior to attaching any Drawing to any builder agreement. Artform shall not be responsible for the misuse of or unauthorized alterations to any of its Drawings.

| Width 58.00 FT | Depth 66.00 FT        | Height 29.58 F      |
|----------------|-----------------------|---------------------|
| Width 58.00 FT | <b>Depth</b> 66.00 FI | <b>Height</b> 29.58 |

| LIVING AREA          | 2170 <sup>FT</sup> | BEDROOMS             | 3 | BATHROOMS            | 3 |
|----------------------|--------------------|----------------------|---|----------------------|---|
| Main                 | 2170 FT            | Main                 | 3 | Main                 | 3 |
| Future               | 0 FT               | Future               | 0 | Future               | 0 |
| 2 <sup>nd</sup> Unit | 0 FT               | 2 <sup>nd</sup> Unit | 0 | 2 <sup>nd</sup> Unit | 0 |