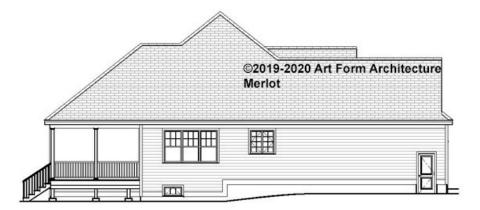

CLG HT SHOWN 7'-8" CLG HT POSSIBLE 9'-0"

\* Major Change Fee, see website plan page for cost

| F1 LIVING AREA       | 0 FT    | F1 BEDROOMS          | 0    | F1 BATHROOMS         | 0    |
|----------------------|---------|----------------------|------|----------------------|------|
| Main                 | 0.00 FT | Main                 | 0.00 | Main                 | 0.00 |
| Future               | 0.00 FT | Future               | 0.00 | Future               | 0.00 |
| 2 <sup>nd</sup> Unit | 0.00 FT | 2 <sup>nd</sup> Unit | 0.00 | 2 <sup>nd</sup> Unit | 0.00 |



### MERLOT COTTAGE - FRONT ELEVATION 989.124.v8 GL

\_





### MERLOT COTTAGE - RIGHT ELEVATION 989.124.v8 GL





### MERLOT COTTAGE - REAR ELEVATION 989.124.v8 GL

\_





# MERLOT COTTAGE - LEFT ELEVATION 989.124.v8 GL