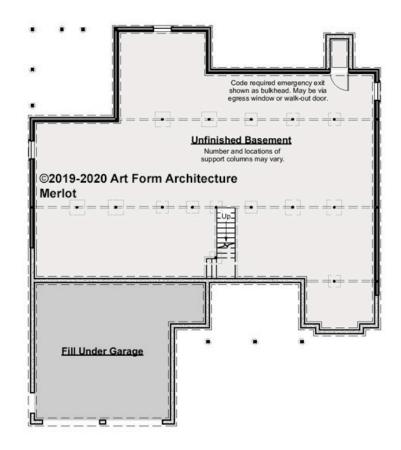

# MERLOT COTTAGE - BASEMENT 989.124.v8 GL

Some features shown are optional. Your Purchase & Sale Agreement governs, whether items are labeled "optional" in this document or not.

CLG HT SHOWN 7'-8" CLG HT POSSIBLE 9'-0"

\* Major Change Fee, see website plan page for cost

| F1 LIVING AREA       | 0 FT    | F1 BEDROOMS          | 0    | F1 BATHROOMS         | 0    |
|----------------------|---------|----------------------|------|----------------------|------|
| Main                 | 0.00 FT | Main                 | 0.00 | Main                 | 0.00 |
| Future               | 0.00 FT | Future               | 0.00 | Future               | 0.00 |
| 2 <sup>nd</sup> Unit | 0.00 FT | 2 <sup>nd</sup> Unit | 0.00 | 2 <sup>nd</sup> Unit | 0.00 |