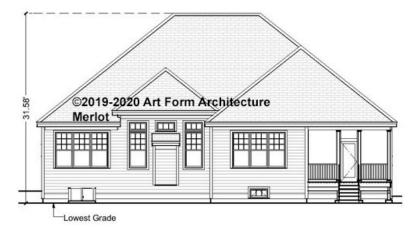

tems are labeled "optional" in this document or not.



CLG HT SHOWN 7'-8" CLG HT POSSIBLE 9'-0"

\* Major Change Fee, see website plan page for cost

| F1 LIVING AREA       | 0 FT    | F1 BEDROOMS          | 0    | F1 BATHROOMS         | 0    |
|----------------------|---------|----------------------|------|----------------------|------|
| Main                 | 0.00 FT | Main                 | 0.00 | Main                 | 0.00 |
| Future               | 0.00 FT | Future               | 0.00 | Future               | 0.00 |
| 2 <sup>nd</sup> Unit | 0.00 FT | 2 <sup>nd</sup> Unit | 0.00 | 2 <sup>nd</sup> Unit | 0.00 |



### MERLOT COTTAGE - FRONT ELEVATION 989.124.v8 GL

\_





### MERLOT COTTAGE - RIGHT ELEVATION 989.124.v8 GL





### MERLOT COTTAGE - REAR ELEVATION 989.124.v8 GL

\_





# MERLOT COTTAGE - LEFT ELEVATION 989.124.v8 GL