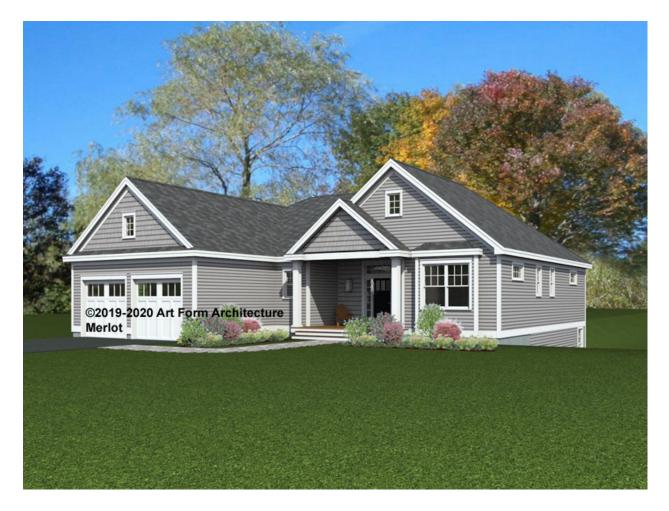

#### MERLOT COTTAGE 989.124.v10 GL

In addition to our Terms and Conditions (the "Terms"), please be aware of the following:

Art Form Architecture, LLC ("Artform") requires that our Drawings be built substantially as designed. Artform will not be obligated by or liable for use of this design with markups as part of any builder agreement. While we attempt to accommodate where possible and reasonable, and where the changes do not denigrate our design, any and all changes to Drawings must be approved in writing by Artform. It is recommended that you have your Drawing updated by Artform prior to attaching any Drawing to any builder agreement. Artform shall not be responsible for the misuse of or unauthorized alterations to any of its Drawings.

Width 58.00 FT

**Depth** 66.00 FT

Height 24.33 FT

| LIVING AREA          | 2173 <sup>FT</sup> |
|----------------------|--------------------|
| Main                 | 2173 <sup>FT</sup> |
| Future               | 0 FT               |
| 2 <sup>nd</sup> Unit | 0 FT               |

| BEDROOMS             | 2 |
|----------------------|---|
| Main                 | 2 |
| Future               | 0 |
| 2 <sup>nd</sup> Unit | 0 |

| BATHROOMS            | 2 |
|----------------------|---|
| Main                 | 2 |
| Future               | 0 |
| 2 <sup>nd</sup> Unit | 0 |