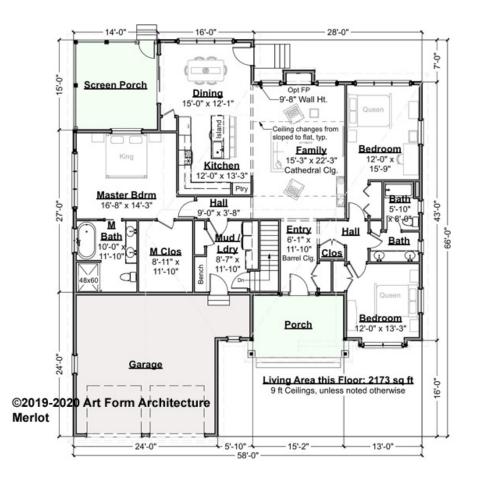

### MERLOT COTTAGE - 1<sup>ST</sup> FLOOR 989.124.v10 GL

CLG HT SHOWN 9'-0" CLG HT POSSIBLE 8'-0"

<sup>\*</sup> Major Change Fee, see website plan page for cost

| F1 LIVING AREA       | 2173 <sup>FT</sup> | F1 BEDROOMS          | 2    | F1 BATHROOMS         | 2    |
|----------------------|--------------------|----------------------|------|----------------------|------|
| Main                 | 2173.00 FT         | Main                 | 2.00 | Main                 | 2.00 |
| Future               | 0.00 FT            | Future               | 0.00 | Future               | 0.00 |
| 2 <sup>nd</sup> Unit | 0.00 FT            | 2 <sup>nd</sup> Unit | 0.00 | 2 <sup>nd</sup> Unit | 0.00 |