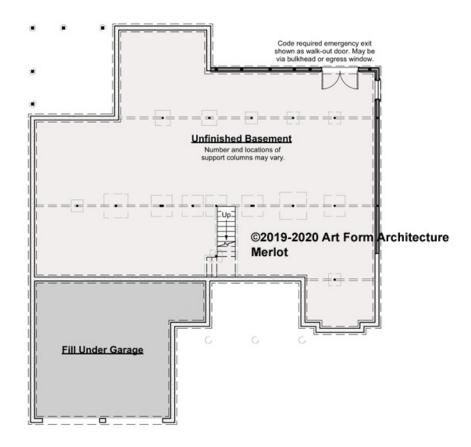

# MERLOT COTTAGE - BASEMENT 989.124.v10 GL

Some features shown are optional. Your Purchase & Sale Agreement governs, whether items are labeled "optional" in this document or not.

CLG HT SHOWN 7'-8" CLG HT POSSIBLE 9'-0"

\* Major Change Fee, see website plan page for cost

| F1 LIVING AREA       | 0 <sup>FT</sup>    | F1 BEDROOMS          | 0    | F1 BATHROOMS         | 0    |
|----------------------|--------------------|----------------------|------|----------------------|------|
| Main                 | 0.00 <sup>FT</sup> | Main                 | 0.00 | Main                 | 0.00 |
| Future               | 0.00 <sup>FT</sup> | Future               | 0.00 | Future               | 0.00 |
| 2 <sup>nd</sup> Unit | 0.00 <sup>FT</sup> | 2 <sup>nd</sup> Unit | 0.00 | 2 <sup>nd</sup> Unit | 0.00 |