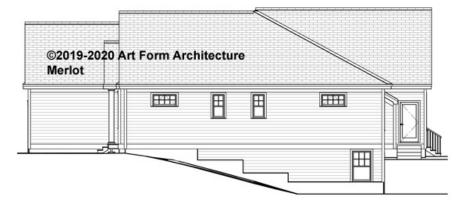

ther items are labeled "optional" in this document or not.



CLG HT SHOWN 7'-8" CLG HT POSSIBLE 9'-0"

\* Major Change Fee, see website plan page for cost

| F1 LIVING AREA       | 0 <sup>FT</sup>    | F1 BEDROOMS          | 0    | F1 BATHROOMS         | 0    |
|----------------------|--------------------|----------------------|------|----------------------|------|
| Main                 | 0.00 <sup>FT</sup> | Main                 | 0.00 | Main                 | 0.00 |
| Future               | 0.00 <sup>FT</sup> | Future               | 0.00 | Future               | 0.00 |
| 2 <sup>nd</sup> Unit | 0.00 <sup>FT</sup> | 2 <sup>nd</sup> Unit | 0.00 | 2 <sup>nd</sup> Unit | 0.00 |



### MERLOT COTTAGE - FRONT ELEVATION 989.124.v10 GL





### MERLOT COTTAGE - RIGHT ELEVATION 989.124.v10 GL





### MERLOT COTTAGE - REAR ELEVATION 989.124.v10 GL





# MERLOT COTTAGE - LEFT ELEVATION 989.124.v10 GL