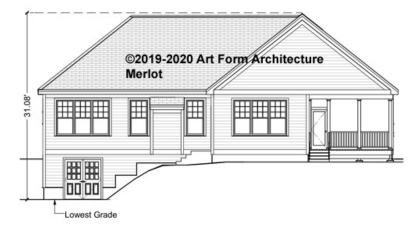

t.



CLG HT SHOWN 7'-8" CLG HT POSSIBLE 9'-0"

\* Major Change Fee, see website plan page for cost

| F1 LIVING AREA       | 0 <sup>FT</sup>    | F1 BEDROOMS          | 0    | F1 BATHROOMS         | 0    |
|----------------------|--------------------|----------------------|------|----------------------|------|
| Main                 | 0.00 <sup>FT</sup> | Main                 | 0.00 | Main                 | 0.00 |
| Future               | 0.00 <sup>FT</sup> | Future               | 0.00 | Future               | 0.00 |
| 2 <sup>nd</sup> Unit | 0.00 <sup>FT</sup> | 2 <sup>nd</sup> Unit | 0.00 | 2 <sup>nd</sup> Unit | 0.00 |



### MERLOT COTTAGE - FRONT ELEVATION 989.124.v10 GL





### MERLOT COTTAGE - RIGHT ELEVATION 989.124.v10 GL





### MERLOT COTTAGE - REAR ELEVATION 989.124.v10 GL





# MERLOT COTTAGE - LEFT ELEVATION 989.124.v10 GL