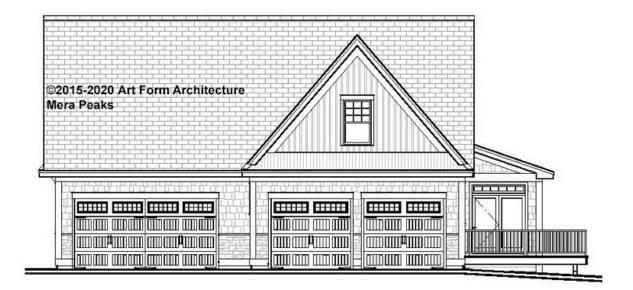

n this document or not.



CLG HT SHOWN 7'-8" CLG HT POSSIBLE 9'-0"

\* Major Change Fee, see website plan page for cost

| F1 LIVING AREA       | 0 <sup>FT</sup>    | F1 BEDROOMS          | 0    | F1 BATHROOMS         | 0    |
|----------------------|--------------------|----------------------|------|----------------------|------|
| Main                 | 0.00 <sup>FT</sup> | Main                 | 0.00 | Main                 | 0.00 |
| Future               | 0.00 <sup>FT</sup> | Future               | 0.00 | Future               | 0.00 |
| 2 <sup>nd</sup> Unit | 0.00 <sup>FT</sup> | 2 <sup>nd</sup> Unit | 0.00 | 2 <sup>nd</sup> Unit | 0.00 |



### MERA PEAKS - FRONT RENDER 781.124.v2 GR





# MERA PEAKS - FRONT ELEVATION 781.124.v2 GR





# MERA PEAKS - RIGHT ELEVATION 781.124.v2 GR





# MERA PEAKS - REAR ELEVATION 781.124.v2 GR





# MERA PEAKS - LEFT ELEVATION 781.124.v2 GR