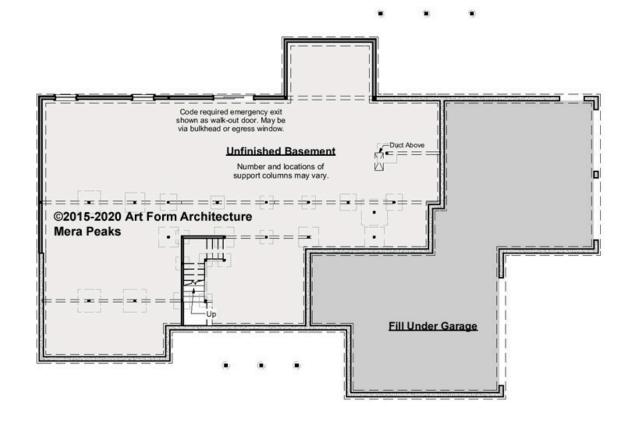

### MERA PEAKS - BASEMENT 781.124.v2 GR

Some features shown are optional. Your Purchase & Sale Agreement governs, whether items are labeled "optional" in this document or not.

CLG HT SHOWN 7'-8" CLG HT POSSIBLE 9'-0"

\* Major Change Fee, see website plan page for cost

| F1 LIVING AREA       | 0 <sup>FT</sup>    | F1 BEDROOMS          | 0    | F1 BATHROOMS         | 0    |
|----------------------|--------------------|----------------------|------|----------------------|------|
| Main                 | 0.00 <sup>FT</sup> | Main                 | 0.00 | Main                 | 0.00 |
| Future               | 0.00 <sup>FT</sup> | Future               | 0.00 | Future               | 0.00 |
| 2 <sup>nd</sup> Unit | 0.00 <sup>FT</sup> | 2 <sup>nd</sup> Unit | 0.00 | 2 <sup>nd</sup> Unit | 0.00 |