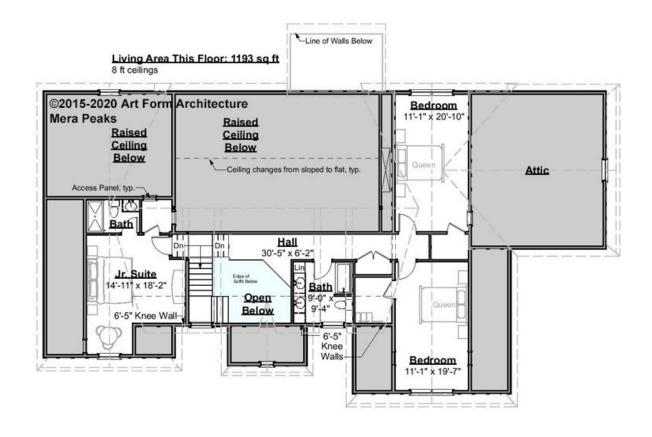

### MERA PEAKS - 2<sup>ND</sup> FLOOR 781.124.v2 GR

Some features shown are optional. Your Purchase & Sale Agreement governs, whether items are labeled "optional" in this document or not.

#### CLG HT SHOWN 8'-0" CLG HT POSSIBLE 8'-0"

\* Major Change Fee, see website plan page for cost

| F1 LIVING AREA       | 1193 <sup>FT</sup> | F1 BEDROOMS          | 3    | F1 BATHROOMS         | 2    |
|----------------------|--------------------|----------------------|------|----------------------|------|
| Main                 | 1193.00 FT         | Main                 | 3.00 | Main                 | 2.00 |
| Future               | 0.00 <sup>FT</sup> | Future               | 0.00 | Future               | 0.00 |
| 2 <sup>nd</sup> Unit | 0.00 FT            | 2 <sup>nd</sup> Unit | 0.00 | 2 <sup>nd</sup> Unit | 0.00 |