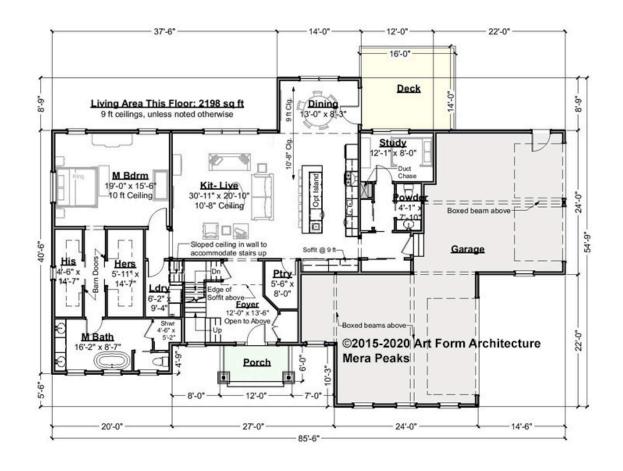

### MERA PEAKS - 1<sup>ST</sup> FLOOR 781,124,v2 GR

Some features shown are optional. Your Purchase & Sale Agreement governs, whether items are labeled "optional" in this document or not.

#### CLG HT SHOWN 9'-0" CLG HT POSSIBLE 8'-0"

\* Major Change Fee, see website plan page for cost

| F1 LIVING AREA       | 2198 <sup>FT</sup> | F1 BEDROOMS          | 1    | F1 BATHROOMS         | 1.5  |
|----------------------|--------------------|----------------------|------|----------------------|------|
| Main                 | 2198.00 FT         | Main                 | 1.00 | Main                 | 1.50 |
| Future               | 0.00 FT            | Future               | 0.00 | Future               | 0.00 |
| 2 <sup>nd</sup> Unit | 0.00 FT            | 2 <sup>nd</sup> Unit | 0.00 | 2 <sup>nd</sup> Unit | 0.00 |