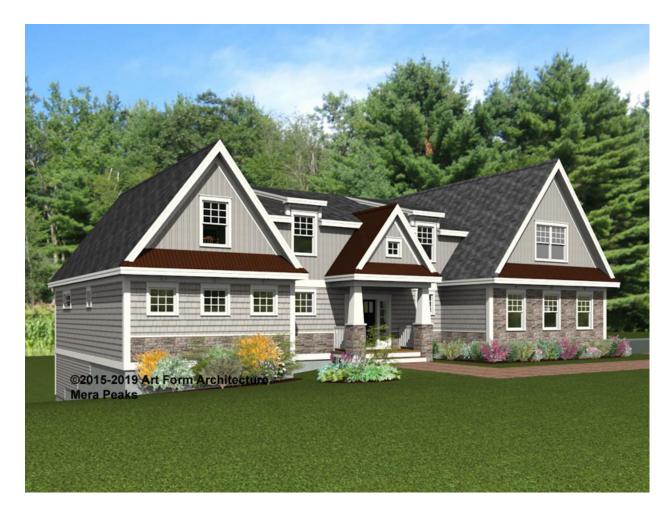

### **MERA PEAKS** 781.124.v2 GR

In addition to our Terms and Conditions (the "Terms"), please be aware of the following:

Art Form Architecture, LLC ("Artform") requires that our Drawings be built substantially as designed. Artform will not be obligated by or liable for use of this design with markups as part of any builder agreement. While we attempt to accommodate where possible and reasonable, and where the changes do not denigrate our design, any and all changes to Drawings must be approved in writing by Artform. It is recommended that you have your Drawing updated by Artform prior to attaching any Drawing to any builder agreement. Artform shall not be responsible for the misuse of or unauthorized alterations to any of its Drawings.



| w | idth | 85  | 50  | FT |
|---|------|-----|-----|----|
| • | uui  | OJ. | JU. |    |

Depth 54.75 FT

| leight | 28.75 | FT |
|--------|-------|----|
|--------|-------|----|

| LIVING AREA          | 3391 <sup>FT</sup> |
|----------------------|--------------------|
| Main                 | 3391 FT            |
| Future               | 0 FT               |
| 2 <sup>nd</sup> Unit | 0 FT               |

| BEDROOMS             | 4 |
|----------------------|---|
| Main                 | 4 |
| Future               | 0 |
| 2 <sup>nd</sup> Unit | 0 |

| BATHROOMS            | 3.5 |
|----------------------|-----|
| Main                 | 3.5 |
| Future               | 0   |
| 2 <sup>nd</sup> Unit | 0   |



### MERA PEAKS - 1<sup>ST</sup> FLOOR 781,124,v2 GR

Some features shown are option