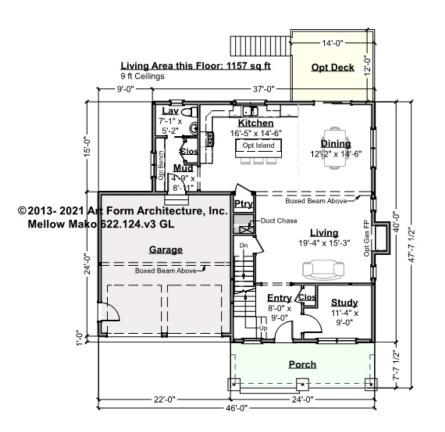

## MELLOW MAKO - 1<sup>ST</sup> FLOOR 622.124.v3 GL

—

Some features shown are optional. Your Purchase & Sale Agreement governs, whether items are labeled "optional" in this document or not.

### CLG HT SHOWN 9'-0" CLG HT POSSIBLE 8'-0"

\* Major Change Fee, see website plan page for cost

| F1 LIVING AREA       | 1157 <sup>FT</sup> | F1 BEDROOMS          | 1    | F1 BATHROOMS         | 0.5  |
|----------------------|--------------------|----------------------|------|----------------------|------|
| Main                 | 1157.00 FT         | Main                 | 0.00 | Main                 | 0.50 |
| Future               | 0.00 <sup>FT</sup> | Future               | 1.00 | Future               | 0.00 |
| 2 <sup>nd</sup> Unit | 0.00 <sup>FT</sup> | 2 <sup>nd</sup> Unit | 0.00 | 2 <sup>nd</sup> Unit | 0.00 |