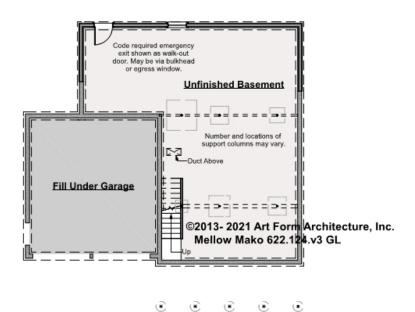

### MELLOW MAKO - BASEMENT 622.124.v3 GL

—

Some features shown are optional. Your Purchase & Sale Agreement governs, whether items are labeled "optional" in this document or not.

• • •

CLG HT SHOWN 7'-8" CLG HT POSSIBLE 9'-0"

\* Major Change Fee, see website plan page for cost

| F1 LIVING AREA       | 0 <sup>FT</sup>    | F1 BEDROOMS          | 0    | F1 BATHROOMS         | 0    |
|----------------------|--------------------|----------------------|------|----------------------|------|
| Main                 | 0.00 FT            | Main                 | 0.00 | Main                 | 0.00 |
| Future               | 0.00 <sup>FT</sup> | Future               | 0.00 | Future               | 0.00 |
| 2 <sup>nd</sup> Unit | 0.00 <sup>FT</sup> | 2 <sup>nd</sup> Unit | 0.00 | 2 <sup>nd</sup> Unit | 0.00 |