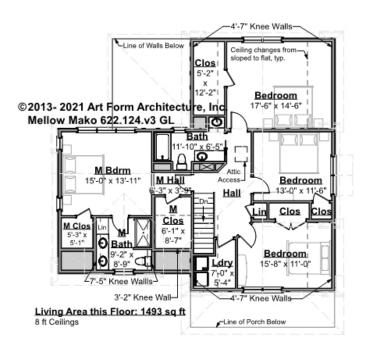

## MELLOW MAKO - 2<sup>ND</sup> FLOOR 622.124.v3 GL

—

Some features shown are optional. Your Purchase & Sale Agreement governs, whether items are labeled "optional" in this document or not.

### CLG HT SHOWN 8'-0" CLG HT POSSIBLE 8'-0"

\* Major Change Fee, see website plan page for cost

| F1 LIVING AREA       | 1493 <sup>FT</sup> | F1 BEDROOMS          | 4    | F1 BATHROOMS         | 2    |
|----------------------|--------------------|----------------------|------|----------------------|------|
| Main                 | 1493.00 FT         | Main                 | 4.00 | Main                 | 2.00 |
| Future               | 0.00 <sup>FT</sup> | Future               | 0.00 | Future               | 0.00 |
| 2 <sup>nd</sup> Unit | 0.00 <sup>FT</sup> | 2 <sup>nd</sup> Unit | 0.00 | 2 <sup>nd</sup> Unit | 0.00 |