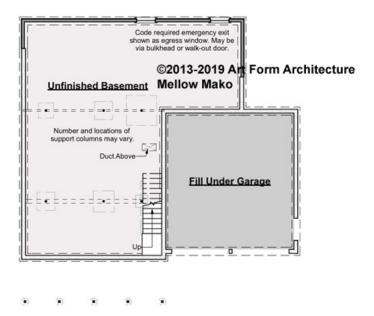

### MELLOW MAKO - BASEMENT 622.124.v2 KR

Some features shown are optional. Your Purchase & Sale Agreement governs, whether items are labeled "optional" in this document or not.

CRS 622.124.v2 KR Mellow Make

#### CLG HT SHOWN 7'-8" CLG HT POSSIBLE 9'-0"

\* Major Change Fee, see website plan page for cost

| F1 LIVING AREA       | 0 <sup>FT</sup>    | F1 BEDROOMS          | 0    | F1 BATHROOMS         | 0    |
|----------------------|--------------------|----------------------|------|----------------------|------|
| Main                 | 0.00 <sup>FT</sup> | Main                 | 0.00 | Main                 | 0.00 |
| Future               | 0.00 <sup>FT</sup> | Future               | 0.00 | Future               | 0.00 |
| 2 <sup>nd</sup> Unit | 0.00 <sup>FT</sup> | 2 <sup>nd</sup> Unit | 0.00 | 2 <sup>nd</sup> Unit | 0.00 |