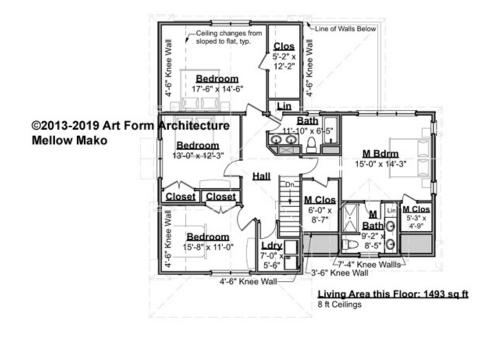

### MELLOW MAKO - 2<sup>ND</sup> FLOOR 622.124.v2 KR

Some features shown are optional. Your Purchase & Sale Agreement governs, whether items are labeled "optional" in this document or not.

CRS 622.124.v2 KR Mellow Make

#### CLG HT SHOWN 8'-0" CLG HT POSSIBLE 8'-0"

\* Major Change Fee, see website plan page for cost

| F1 LIVING AREA       | 1493 <sup>FT</sup>    | F1 BEDROOMS          | 3    | F1 BATHROOMS         | 2    |
|----------------------|-----------------------|----------------------|------|----------------------|------|
| Main                 | 1493.00 <sup>FT</sup> | Main                 | 3.00 | Main                 | 2.00 |
| Future               | 0.00 <sup>FT</sup>    | Future               | 0.00 | Future               | 0.00 |
| 2 <sup>nd</sup> Unit | 0.00 FT               | 2 <sup>nd</sup> Unit | 0.00 | 2 <sup>nd</sup> Unit | 0.00 |