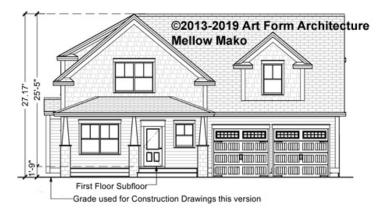

# MELLOW MAKO - FRONT ELEVATION 622.124.v2 KR

Some features shown are optional. Your Purchase & Sale Agreement governs, whether items are labeled "optional" in this document or not.

CRS 622.124.v2 KR Mellow Make

| Width | 46 00 | FT |
|-------|-------|----|
| wiani | 40.UU |    |

Depth 48.00 FT

Height 27.17 FT

| LIVING AREA          | 2654 <sup>FT</sup> |
|----------------------|--------------------|
| Main                 | 2654 FT            |
| Future               | 0 FT               |
| 2 <sup>nd</sup> Unit | 0 FT               |