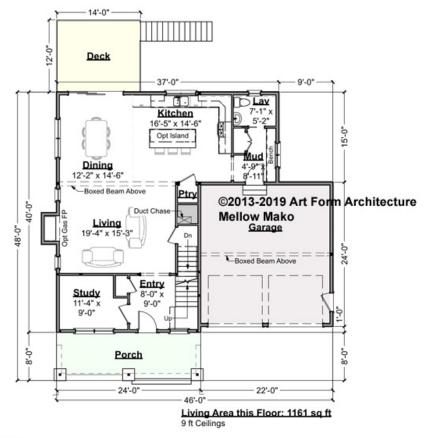

### MELLOW MAKO - 1<sup>ST</sup> FLOOR 622.124.v2 KR

Some features shown are optional. Your Purchase & Sale Agreement governs, whether items are labeled "optional" in this document or not.

CRS 622.124.v2 KR Mellow Make

#### CLG HT SHOWN 9'-0" CLG HT POSSIBLE 8'-0"

\* Major Change Fee, see website plan page for cost

| F1 LIVING AREA       | 1161 <sup>FT</sup> | F1 BEDROOMS          | 1    | F1 BATHROOMS         | 0.5  |
|----------------------|--------------------|----------------------|------|----------------------|------|
| Main                 | 1161.00 FT         | Main                 | 0.00 | Main                 | 0.50 |
| Future               | 0.00 <sup>FT</sup> | Future               | 1.00 | Future               | 0.00 |
| 2 <sup>nd</sup> Unit | 0.00 <sup>FT</sup> | 2 <sup>nd</sup> Unit | 0.00 | 2 <sup>nd</sup> Unit | 0.00 |