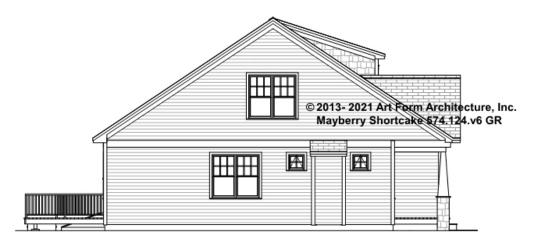

## MAYBERRY SHORTCAKE - LEFT ELEVATION 574.124.v6 GR

\_

You may not build this Design without purchasing a License to Build (as defined in our Terms). Unauthorized changes are not permitted and violate copyright laws, which provide substantial penalties for infringement.