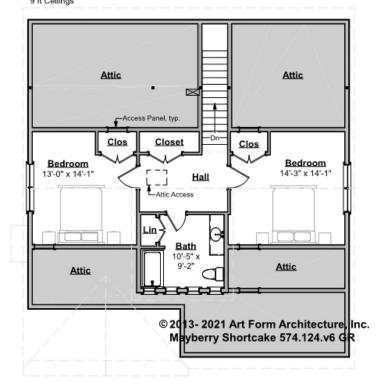

# MAYBERRY SHORTCAKE - 2<sup>ND</sup> FLOOR 574.124.v6 GR

High ceiling is required for bath windows to clear the roof.

\_\_\_\_

Some features shown are optional. Your Purchase & Sale Agreement governs, whether items are labeled "optional" in this document or not.

Living Area this Floor: 721 sq ft 9 ft Ceilings

CLG HT SHOWN 9'-0" CLG HT POSSIBLE 9'-0"

\* Major Change Fee, see website plan page for cost

| F1 LIVING AREA       | 721 <sup>FT</sup>  | F1 BEDROOMS          | 2    | F1 BATHROOMS         | 1    |
|----------------------|--------------------|----------------------|------|----------------------|------|
| Main                 | 721.00 FT          | Main                 | 2.00 | Main                 | 1.00 |
| Future               | 0.00 <sup>FT</sup> | Future               | 0.00 | Future               | 0.00 |
| 2 <sup>nd</sup> Unit | 0.00 <sup>FT</sup> | 2 <sup>nd</sup> Unit | 0.00 | 2 <sup>nd</sup> Unit | 0.00 |