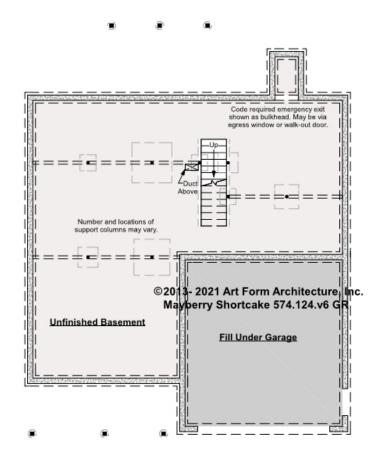

### MAYBERRY SHORTCAKE - BASEMENT 574.124.v6 GR

—

Some features shown are optional. Your Purchase & Sale Agreement governs, whether items are labeled "optional" in this document or not.

CLG HT SHOWN 7'-8" CLG HT POSSIBLE 7'-8"

\* Major Change Fee, see website plan page for cost

| F1 LIVING AREA       | 0 <sup>FT</sup>    | F1 BEDROOMS          | 0    | F1 BATHROOMS         | 0    |
|----------------------|--------------------|----------------------|------|----------------------|------|
| Main                 | 0.00 <sup>FT</sup> | Main                 | 0.00 | Main                 | 0.00 |
| Future               | 0.00 <sup>FT</sup> | Future               | 0.00 | Future               | 0.00 |
| 2 <sup>nd</sup> Unit | 0.00 <sup>ft</sup> | 2 <sup>nd</sup> Unit | 0.00 | 2 <sup>nd</sup> Unit | 0.00 |