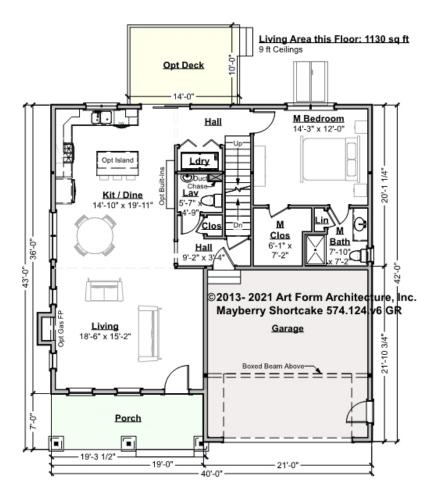

# MAYBERRY SHORTCAKE - 1<sup>ST</sup> FLOOR 574.124.v6 GR

Changing to side entry garage would require a "Major Change" to recalculate the framing and move that post. Although a singular garage door is used, a width of at least 16'-0" for the door is capable of fitting two vehicles, as well as having at least a 20'-0" wide garage.

\_\_\_\_

Some features shown are optional. Your Purchase & Sale Agreement governs, whether items are labeled "optional" in this document or not.

#### CLG HT SHOWN 9'-0" CLG HT POSSIBLE 8'-0"

\* Major Change Fee, see website plan page for cost

| F1 LIVING AREA       | 1130 <sup>FT</sup> | F1 BEDROOMS          | 1    | F1 BATHROOMS         | 1.5  |
|----------------------|--------------------|----------------------|------|----------------------|------|
| Main                 | 1130.00 FT         | Main                 | 1.00 | Main                 | 1.50 |
| Future               | 0.00 <sup>FT</sup> | Future               | 0.00 | Future               | 0.00 |
| 2 <sup>nd</sup> Unit | 0.00 <sup>FT</sup> | 2 <sup>nd</sup> Unit | 0.00 | 2 <sup>nd</sup> Unit | 0.00 |