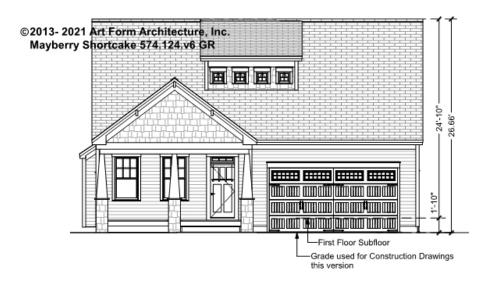

### MAYBERRY SHORTCAKE - FRONT ELEVATION 574.124.v6 GR

\_\_\_\_

You may not build this Design without purchasing a License to Build (as defined in our Terms). Unauthorized changes are not permitted and violate copyright laws, which provide substantial penalties for infringement.