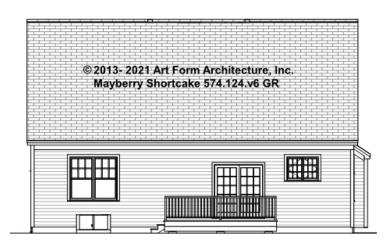

| 0.00 <sup>FT</sup> | Future               | 0.00 | Future               | 0.00 |
| 2 <sup>nd</sup> Unit | 0.00 <sup>ft</sup> | 2 <sup>nd</sup> Unit | 0.00 | 2 <sup>nd</sup> Unit | 0.00 |

Use of this document is governed by our Terms and Conditions, found on our website: https://www.artform.us/terms-conditions/

#### © 2016 Art Form Architecture, LLC. ALL RIGHTS RESERVED.



### MAYBERRY SHORTCAKE - FRONT ELEVATION 574.124.v6 GR

\_\_\_\_



You may not build this Design without purchasing a License to Build (as defined in our Terms). Unauthorized changes are not permitted and violate copyright laws, which provide substantial penalties for infringement.



## MAYBERRY SHORTCAKE - RIGHT ELEVATION 574.124.v6 GR

\_\_\_\_





### MAYBERRY SHORTCAKE - REAR ELEVATION 574.124.v6 GR

\_





## MAYBERRY SHORTCAKE - LEFT ELEVATION 574.124.v6 GR

\_



You may not build this Design without purchasing a License to Build (as defined in our Terms). Unauthorized changes are not permitted and violate copyright laws, which provide substantial penalties for infringement.