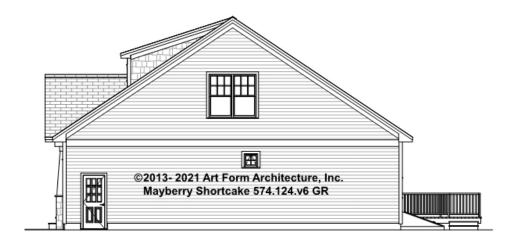

| 0.00 | Main                 | 0.00 |
| Future               | 0.00 <sup>FT</sup> | Future               | 0.00 | Future               | 0.00 |
| 2 <sup>nd</sup> Unit | 0.00 <sup>ft</sup> | 2 <sup>nd</sup> Unit | 0.00 | 2 <sup>nd</sup> Unit | 0.00 |

Use of this document is governed by our Terms and Conditions, found on our website: https://www.artform.us/terms-conditions/

#### © 2016 Art Form Architecture, LLC. ALL RIGHTS RESERVED.



### MAYBERRY SHORTCAKE - FRONT ELEVATION 574.124.v6 GR

\_\_\_\_



You may not build this Design without purchasing a License to Build (as defined in our Terms). Unauthorized changes are not permitted and violate copyright laws, which provide substantial penalties for infringement.



## MAYBERRY SHORTCAKE - RIGHT ELEVATION 574.124.v6 GR

\_\_\_\_





### MAYBERRY SHORTCAKE - REAR ELEVATION 574.124.v6 GR

\_





## MAYBERRY SHORTCAKE - LEFT ELEVATION 574.124.v6 GR

\_



You may not build this Design without purchasing a License to Build (as defined in our Terms). Unauthorized changes are not permitted and violate copyright laws, which provide substantial penalties for infringement.