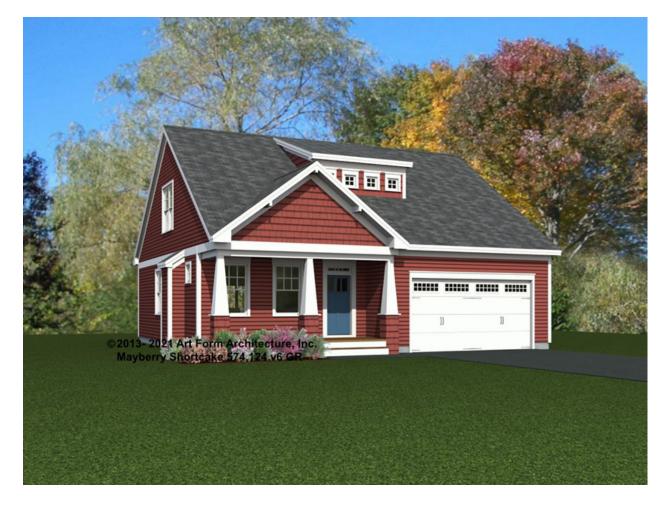

### MAYBERRY SHORTCAKE - FRONT ELEVATION 574.124.v6 GR

\_\_\_\_

You may not build this Design without purchasing a License to Build (as defined in our Terms). Unauthorized changes are not permitted and violate copyright laws, which provide substantial penalties for infringement.