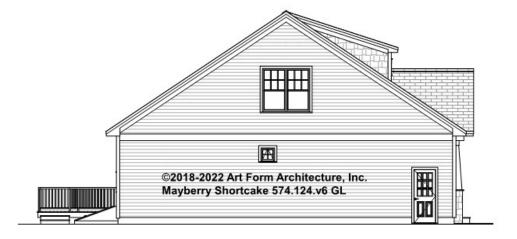

7'-8" CLG HT POSSIBLE 9'-0"

\* Major Change Fee, see website plan page for cost

| F1 LIVING AREA       | 0 FT    | F1 BEDROOMS          | 0    | F1 BATHROOMS         | 0    |
|----------------------|---------|----------------------|------|----------------------|------|
| Main                 | 0.00 FT | Main                 | 0.00 | Main                 | 0.00 |
| Future               | 0.00 FT | Future               | 0.00 | Future               | 0.00 |
| 2 <sup>nd</sup> Unit | 0.00 FT | 2 <sup>nd</sup> Unit | 0.00 | 2 <sup>nd</sup> Unit | 0.00 |



## MAYBERRY SHORTCAKE - FRONT ELEVATION 574.124.v6 GL





# MAYBERRY SHORTCAKE - RIGHT ELEVATION 574.124.v6 GL





### MAYBERRY SHORTCAKE - REAR ELEVATION 574.124.v6 GL

\_





### MAYBERRY SHORTCAKE - LEFT ELEVATION 574.124.v6 GL

\_





### MAYBERRY SHORTCAKE - REAR RENDER 574.124.v6 GL