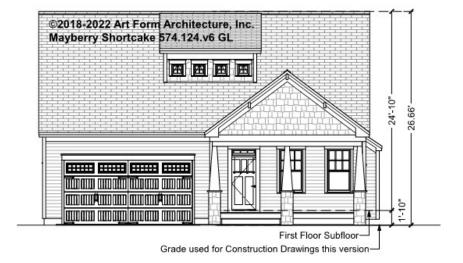

E - BASEMENT 574.124.v6 GL

Some features shown are optional. Your Purchase & Sale Agreement governs, whether items are labeled "optional" in this document or not.



#### CLG HT SHOWN 7'-8" CLG HT POSSIBLE 9'-0"

\* Major Change Fee, see website plan page for cost

| F1 LIVING AREA       | 0 FT    | F1 BEDROOMS          | 0    | F1 BATHROOMS         | 0    |
|----------------------|---------|----------------------|------|----------------------|------|
| Main                 | 0.00 FT | Main                 | 0.00 | Main                 | 0.00 |
| Future               | 0.00 FT | Future               | 0.00 | Future               | 0.00 |
| 2 <sup>nd</sup> Unit | 0.00 FT | 2 <sup>nd</sup> Unit | 0.00 | 2 <sup>nd</sup> Unit | 0.00 |



## MAYBERRY SHORTCAKE - FRONT ELEVATION 574.124.v6 GL





# MAYBERRY SHORTCAKE - RIGHT ELEVATION 574.124.v6 GL





### MAYBERRY SHORTCAKE - REAR ELEVATION 574.124.v6 GL

\_





### MAYBERRY SHORTCAKE - LEFT ELEVATION 574.124.v6 GL

\_





### MAYBERRY SHORTCAKE - REAR RENDER 574.124.v6 GL