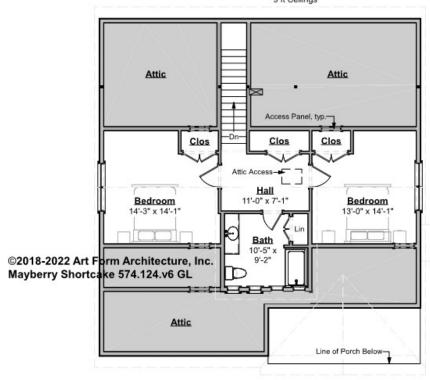

## MAYBERRY SHORTCAKE - 2<sup>ND</sup> FLOOR 574.124.v6 GL

Some features shown are optional. Your Purchase & Sale Agreement governs, whether items are labeled "optional" in this document or not.

#### Living Area this Floor: 721 sq ft 9 ft Ceilings

CLG HT SHOWN 9'-0" CLG HT POSSIBLE 8'-0"

\* Major Change Fee, see website plan page for cost

| F1 LIVING AREA       | 721 <sup>FT</sup>    | F1 BEDROOMS          | 2    | F1 BATHROOMS         | 1    |
|----------------------|----------------------|----------------------|------|----------------------|------|
| Main                 | 721.00 <sup>FT</sup> | Main                 | 2.00 | Main                 | 1.00 |
| Future               | 0.00 <sup>FT</sup>   | Future               | 0.00 | Future               | 0.00 |
| 2 <sup>nd</sup> Unit | 0.00 <sup>FT</sup>   | 2 <sup>nd</sup> Unit | 0.00 | 2 <sup>nd</sup> Unit | 0.00 |