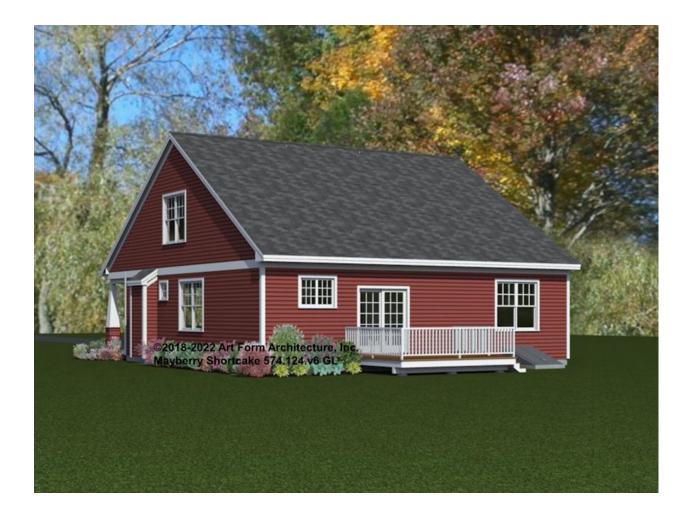

ebsite plan page for cost

| F1 LIVING AREA       | 0 FT    | F1 BEDROOMS          | 0    | F1 BATHROOMS         | 0    |
|----------------------|---------|----------------------|------|----------------------|------|
| Main                 | 0.00 FT | Main                 | 0.00 | Main                 | 0.00 |
| Future               | 0.00 FT | Future               | 0.00 | Future               | 0.00 |
| 2 <sup>nd</sup> Unit | 0.00 FT | 2 <sup>nd</sup> Unit | 0.00 | 2 <sup>nd</sup> Unit | 0.00 |



## MAYBERRY SHORTCAKE - FRONT ELEVATION 574.124.v6 GL





# MAYBERRY SHORTCAKE - RIGHT ELEVATION 574.124.v6 GL





### MAYBERRY SHORTCAKE - REAR ELEVATION 574.124.v6 GL

\_





### MAYBERRY SHORTCAKE - LEFT ELEVATION 574.124.v6 GL

\_





### MAYBERRY SHORTCAKE - REAR RENDER 574.124.v6 GL