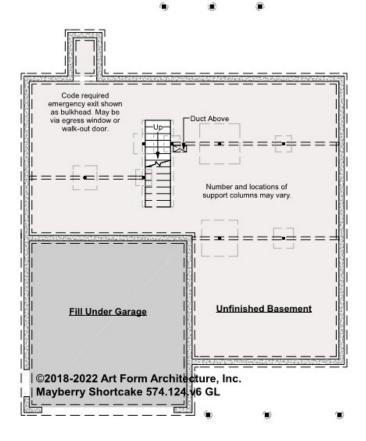

## MAYBERRY SHORTCAKE - BASEMENT 574.124.v6 GL

Some features shown are optional. Your Purchase & Sale Agreement governs, whether items are labeled "optional" in this document or not.

#### CLG HT SHOWN 7'-8" CLG HT POSSIBLE 9'-0"

\* Major Change Fee, see website plan page for cost

| F1 LIVING AREA       | 0 FT    | F1 BEDROOMS          | 0    | F1 BATHROOMS         | 0    |
|----------------------|---------|----------------------|------|----------------------|------|
| Main                 | 0.00 FT | Main                 | 0.00 | Main                 | 0.00 |
| Future               | 0.00 FT | Future               | 0.00 | Future               | 0.00 |
| 2 <sup>nd</sup> Unit | 0.00 FT | 2 <sup>nd</sup> Unit | 0.00 | 2 <sup>nd</sup> Unit | 0.00 |