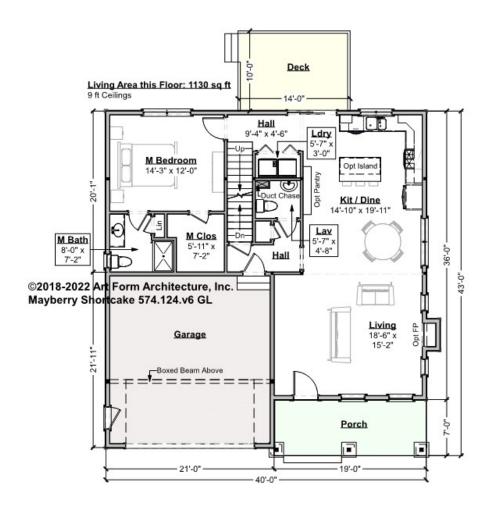

# **MAYBERRY SHORTCAKE - 1<sup>ST</sup> FLOOR** 574.124.v6 GL

To change to side entry garage is a structural change - we'll need to add a beam to carry that post you see.

Some features shown are optional. Your Purchase & Sale Agreement governs, whether items are labeled "optional" in this document or not.

CLG HT SHOWN 9'-0" CLG HT POSSIBLE 8'-0"

\* Major Change Fee, see website plan page for cost

| F1 LIVING AREA       | 1130 <sup>FT</sup> | F1 BEDROOMS          | 1    | F1 BATHROOMS         | 1.5  |
|----------------------|--------------------|----------------------|------|----------------------|------|
| Main                 | 1130.00 FT         | Main                 | 1.00 | Main                 | 1.50 |
| Future               | 0.00 <sup>FT</sup> | Future               | 0.00 | Future               | 0.00 |
| 2 <sup>nd</sup> Unit | 0.00 <sup>FT</sup> | 2 <sup>nd</sup> Unit | 0.00 | 2 <sup>nd</sup> Unit | 0.00 |