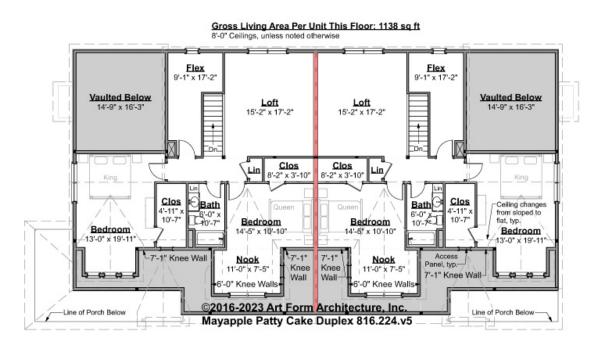

# MAYAPPLE PATTY CAKE DUPLEX -2<sup>ND</sup> FLOOR 816.224.v5

—

Some features shown are optional. Your Purchase & Sale Agreement governs, whether items are labeled "optional" in this document or not.

CLG HT SHOWN - CLG HT POSSIBLE -

\* Major Change Fee, see website plan page for cost

| F1 LIVING AREA       | 2276 FT    | F1 BEDROOMS          | 4    | F1 BATHROOMS         | 2    |
|----------------------|------------|----------------------|------|----------------------|------|
| Main                 | 1138.00 FT | Main                 | 2.00 | Main                 | 1.00 |
| Future               | FT         | Future               |      | Future               |      |
| 2 <sup>nd</sup> Unit | 1138.00 FT | 2 <sup>nd</sup> Unit | 2.00 | 2 <sup>nd</sup> Unit | 1.00 |