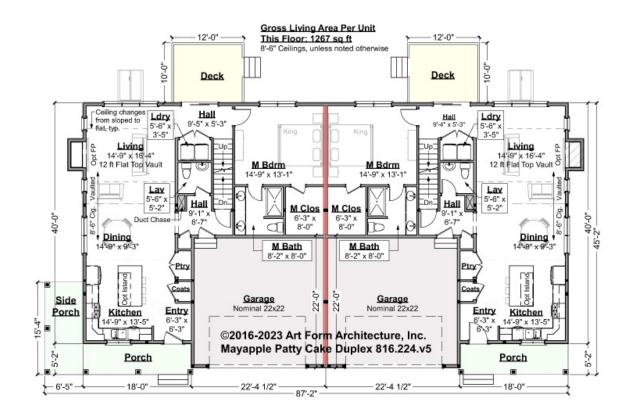

# MAYAPPLE PATTY CAKE DUPLEX - 1<sup>ST</sup> FLOOR 816.224.v5

NOTE: 8'-6" Ceilings this floor, unless noted otherwise, see plan

Some features shown are optional. Your Purchase & Sale Agreement governs, whether items are labeled "optional" in this document or not.

CLG HT SHOWN 8'-1" - 8'-11" CLG HT POSSIBLE 8'-0"

\* Major Change Fee, see website plan page for cost

| F1 LIVING AREA       | 2534 <sup>FT</sup>    | F1 BEDROOMS          | 2    | F1 BATHROOMS         | 3    |
|----------------------|-----------------------|----------------------|------|----------------------|------|
| Main                 | 1267.00 FT            | Main                 | 1.00 | Main                 | 1.50 |
| Future               | FT                    | Future               |      | Future               |      |
| 2 <sup>nd</sup> Unit | 1267.00 <sup>FT</sup> | 2 <sup>nd</sup> Unit | 1.00 | 2 <sup>nd</sup> Unit | 1.50 |