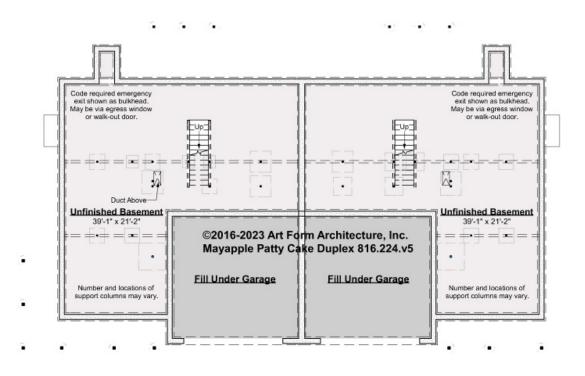

# MAYAPPLE PATTY CAKE DUPLEX -BASEMENT 816.224.v5

\_\_\_\_

Some features shown are optional. Your Purchase & Sale Agreement governs, whether items are labeled "optional" in this document or not.

CLG HT SHOWN 7'-8" CLG HT POSSIBLE 9'-0"

\* Major Change Fee, see website plan page for cost

| F1 LIVING AREA       | 0 <sup>FT</sup> | F1 BEDROOMS          | 0 | F1 BATHROOMS         | 0 |
|----------------------|-----------------|----------------------|---|----------------------|---|
| Main                 | FT              | Main                 |   | Main                 |   |
| Future               | FT              | Future               |   | Future               |   |
| 2 <sup>nd</sup> Unit | FT              | 2 <sup>nd</sup> Unit |   | 2 <sup>nd</sup> Unit |   |