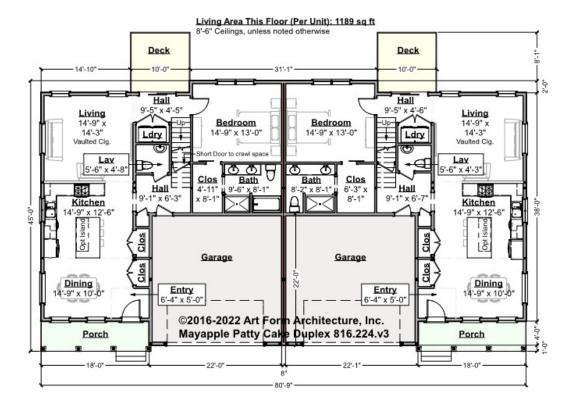

# MAYAPPLE PATTY CAKE DUPLEX - 1<sup>ST</sup> FLOOR 816.224.v3

NOTE: 8'-6" Ceilings this floor, unless noted otherwise, see plan

Some features shown are optional. Your Purchase & Sale Agreement governs, whether items are labeled "optional" in this document or not.

#### CLG HT SHOWN 8'-1" - 8'-11" CLG HT POSSIBLE 9'-0"

\* Major Change Fee, see website plan page for cost

| F1 LIVING AREA       | 2378 <sup>FT</sup> | F1 BEDROOMS          | 2    | F1 BATHROOMS         | 3    |
|----------------------|--------------------|----------------------|------|----------------------|------|
| Main                 | 1189.00 FT         | Main                 | 1.00 | Main                 | 1.50 |
| Future               | FT                 | Future               |      | Future               |      |
| 2 <sup>nd</sup> Unit | 1189.00 FT         | 2 <sup>nd</sup> Unit | 1.00 | 2 <sup>nd</sup> Unit | 1.50 |