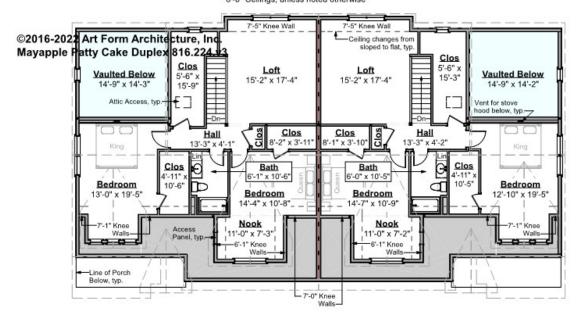

### MAYAPPLE PATTY CAKE DUPLEX - 2<sup>ND</sup> FLOOR 816.224.v3

Some features shown are optional. Your Purchase & Sale Agreement governs, whether items are labeled "optional" in this document or not.

### Living Area This Floor (Per Unit): 1214 sq ft 8'-0" Ceilings, unless noted otherwise

#### CLG HT SHOWN 8'-0" CLG HT POSSIBLE 9'-0"

\* Major Change Fee, see website plan page for cost

| F1 LIVING AREA       | 2428 <sup>FT</sup>    | F1 BEDROOMS          | 6    | F1 BATHROOMS         | 2    |
|----------------------|-----------------------|----------------------|------|----------------------|------|
| Main                 | 1214.00 <sup>FT</sup> | Main                 | 2.00 | Main                 | 1.00 |
| Future               | FT                    | Future               | 2.00 | Future               |      |
| 2 <sup>nd</sup> Unit | 1214.00 FT            | 2 <sup>nd</sup> Unit | 2.00 | 2 <sup>nd</sup> Unit | 1.00 |