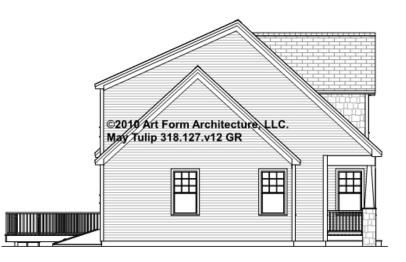

### MAY TULIP CLASSIC WITH WING -LEFT ELEVATION 318.127.v12 GR

\_

Some features shown are optional. Your Purchase & Sale Agreement governs, whether items are labeled "optional" in this document or not.

Use of this document is governed by our Terms and Conditions, found on our website: https://www.artform.us/terms-conditions/