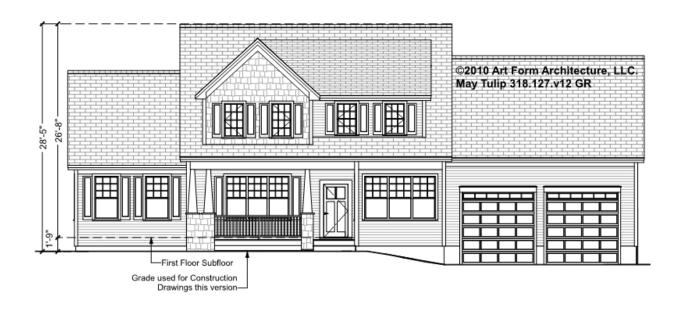

### MAY TULIP CLASSIC WITH WING -FRONT ELEVATION 318.127.v12 GR

Some features shown are optional. Your Purchase & Sale Agreement governs, whether items are labeled "optional" in this document or not.

You may not build this Design without purchasing a License to Build (as defined in our Terms). Unauthorized changes are not permitted and violate copyright laws, which provide substantial penalties for infringement.