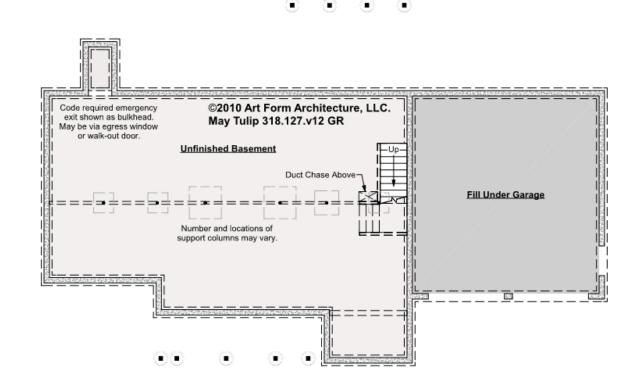

## MAY TULIP CLASSIC WITH WING -BASEMENT 318.127.v12 GR

Some features shown are optional. Your Purchase & Sale Agreement governs, whether items are labeled "optional" in this document or not.

CLG HT SHOWN 7'-8" CLG HT POSSIBLE 10' & Up

\* Major Change Fee, see website plan page for cost

| F1 LIVING AREA       | 0 <sup>FT</sup> | F1 BEDROOMS          | 0 | F1 BATHROOMS         | 0 |
|----------------------|-----------------|----------------------|---|----------------------|---|
| Main                 | FT              | Main                 |   | Main                 |   |
| Future               | FT              | Future               |   | Future               |   |
| 2 <sup>nd</sup> Unit | FT              | 2 <sup>nd</sup> Unit |   | 2 <sup>nd</sup> Unit |   |