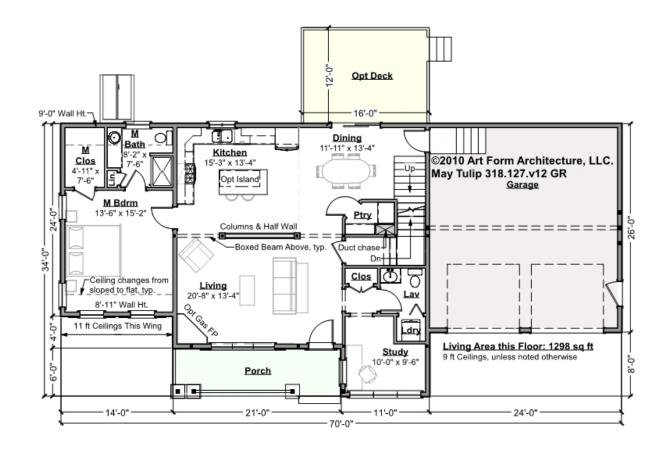

## MAY TULIP CLASSIC WITH WING - 1<sup>ST</sup> FLOOR 318.127.v12 GR

Some features shown are optional. Your Purchase & Sale Agreement governs, whether items are labeled "optional" in this document or not.

### CLG HT SHOWN 9'-0" CLG HT POSSIBLE 8'-0"

\* Major Change Fee, see website plan page for cost

| F1 LIVING AREA       | 1298 <sup>FT</sup> | F1 BEDROOMS          | 1    | F1 BATHROOMS         | 1.5  |
|----------------------|--------------------|----------------------|------|----------------------|------|
| Main                 | 1298.00 FT         | Main                 | 1.00 | Main                 | 1.50 |
| Future               | FT                 | Future               |      | Future               |      |
| 2 <sup>nd</sup> Unit | FT                 | 2 <sup>nd</sup> Unit |      | 2 <sup>nd</sup> Unit |      |