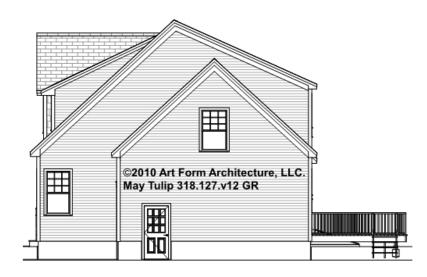

### MAY TULIP CLASSIC WITH WING -RIGHT ELEVATION 318.127.v12 GR

\_\_\_\_

Some features shown are optional. Your Purchase & Sale Agreement governs, whether items are labeled "optional" in this document or not.

You may not build this Design without purchasing a License to Build (as defined in our Terms). Unauthorized changes are not permitted and violate copyright laws, which provide substantial penalties for infringement.