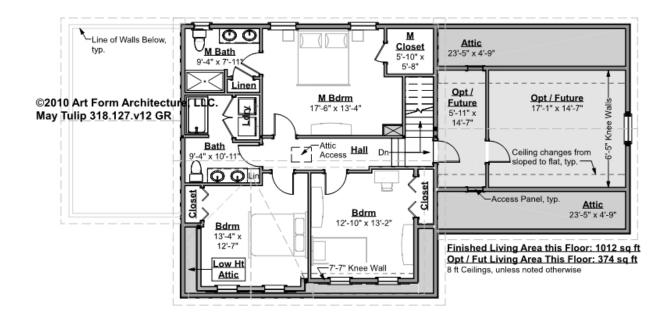

### MAY TULIP CLASSIC WITH WING - 2<sup>ND</sup> FLOOR 318.127.v12 GR

Some features shown are optional. Your Purchase & Sale Agreement governs, whether items are labeled "optional" in this document or not.

\* Major Change Fee, see website plan page for cost

| F1 LIVING AREA       | 1386 <sup>FT</sup>   | F1 BEDROOMS          | 3    | F1 BATHROOMS         | 2    |
|----------------------|----------------------|----------------------|------|----------------------|------|
| Main                 | 1012.00 FT           | Main                 | 3.00 | Main                 | 2.00 |
| Future               | 374.00 <sup>FT</sup> | Future               |      | Future               |      |
| 2 <sup>nd</sup> Unit | FT                   | 2 <sup>nd</sup> Unit |      | 2 <sup>nd</sup> Unit |      |