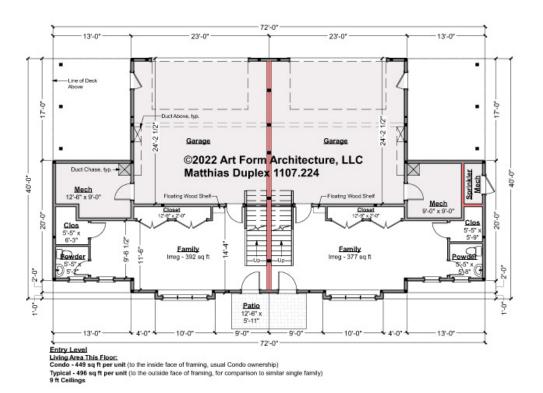

## **MATTHIAS DUPLEX - 1<sup>ST</sup> FLOOR** 1107.224

Some features shown are optional. Your Purchase & Sale Agreement governs, whether items are labeled "optional" in this document or not.

**CLG HT POSSIBLE 8'-0"** 

\* Major Change Fee, see website plan page for cost

| F1 LIVING AREA       | 992 <sup>FT</sup> | F1 BEDROOMS          | 0 | F1 BATHROOMS         | 1    |
|----------------------|-------------------|----------------------|---|----------------------|------|
| Main                 | 496.00 FT         | Main                 |   | Main                 | 0.50 |
| Future               | FT                | Future               |   | Future               |      |
| 2 <sup>nd</sup> Unit | 496.00 FT         | 2 <sup>nd</sup> Unit |   | 2 <sup>nd</sup> Unit | 0.50 |

CLG HT SHOWN 9'-0"