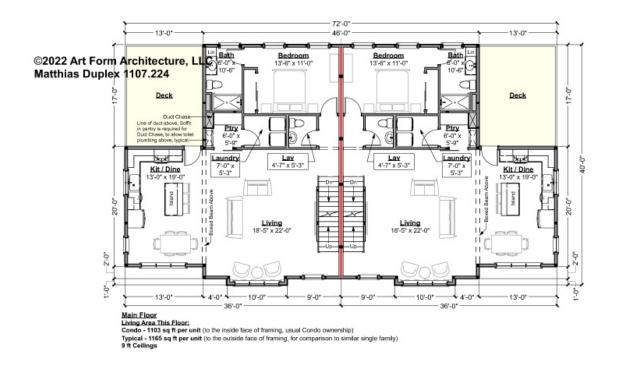

# **MATTHIAS DUPLEX - 2<sup>ND</sup> FLOOR** 1107.224

Some features shown are optional. Your Purchase & Sale Agreement governs, whether items are labeled "optional" in this document or not.

CLG HT SHOWN 9'-0" CLG HT POSSIBLE 8'-0"

\* Major Change Fee, see website plan page for cost

| F1 LIVING AREA       | 2330 <sup>FT</sup> | F1 BEDROOMS          | 2    | F1 BATHROOMS         | 3    |
|----------------------|--------------------|----------------------|------|----------------------|------|
| Main                 | 1165.00 FT         | Main                 | 1.00 | Main                 | 1.50 |
| Future               | FT                 | Future               |      | Future               |      |
| 2 <sup>nd</sup> Unit | 1165.00 FT         | 2 <sup>nd</sup> Unit | 1.00 | 2 <sup>nd</sup> Unit | 1.50 |