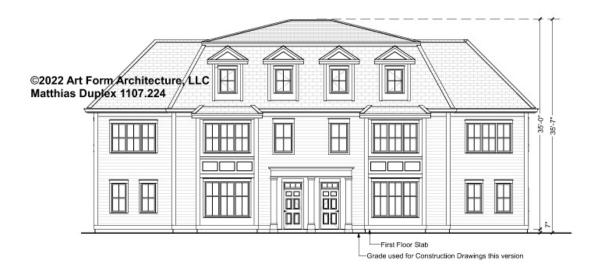

- 792 sq ft per unit (to the outside face of framing, for comparison to similar single family) 9 ft Ceilings

#### CLG HT SHOWN 9'-0" CLG HT POSSIBLE 9'-0"

\* Major Change Fee, see website plan page for cost

| F1 LIVING AREA       | 1584 <sup>FT</sup>   | F1 BEDROOMS          | 4    | F1 BATHROOMS         | 4    |
|----------------------|----------------------|----------------------|------|----------------------|------|
| Main                 | 792.00 <sup>FT</sup> | Main                 | 2.00 | Main                 | 2.00 |
| Future               | FT                   | Future               |      | Future               |      |
| 2 <sup>nd</sup> Unit | 792.00 <sup>FT</sup> | 2 <sup>nd</sup> Unit | 2.00 | 2 <sup>nd</sup> Unit | 2.00 |



## MATTHIAS DUPLEX - FRONT ELEVATION 1107.224





## MATTHIAS DUPLEX - RIGHT ELEVATION 1107.224

\_





# MATTHIAS DUPLEX - REAR ELEVATION 1107.224





## **MATTHIAS DUPLEX - LEFT ELEVATION** 1107.224





## **MATTHIAS DUPLEX - REAR RENDER** 1107.224