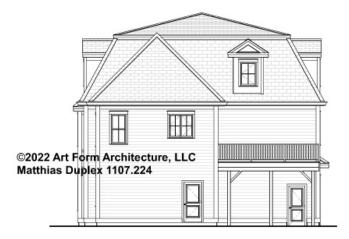

or comparison to similar single family) 9 ft Ceilings

#### CLG HT SHOWN 9'-0" CLG HT POSSIBLE 9'-0"

\* Major Change Fee, see website plan page for cost

| F1 LIVING AREA       | 1584 <sup>FT</sup>   | F1 BEDROOMS          | 4    | F1 BATHROOMS         | 4    |
|----------------------|----------------------|----------------------|------|----------------------|------|
| Main                 | 792.00 <sup>FT</sup> | Main                 | 2.00 | Main                 | 2.00 |
| Future               | FT                   | Future               |      | Future               |      |
| 2 <sup>nd</sup> Unit | 792.00 <sup>FT</sup> | 2 <sup>nd</sup> Unit | 2.00 | 2 <sup>nd</sup> Unit | 2.00 |



## MATTHIAS DUPLEX - FRONT ELEVATION 1107.224





## MATTHIAS DUPLEX - RIGHT ELEVATION 1107.224

\_





# MATTHIAS DUPLEX - REAR ELEVATION 1107.224





## **MATTHIAS DUPLEX - LEFT ELEVATION** 1107.224





## **MATTHIAS DUPLEX - REAR RENDER** 1107.224