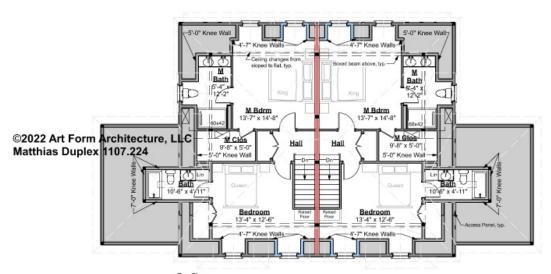

## MATTHIAS DUPLEX - 3<sup>RD</sup> FLOOR 1107.224

Some features shown are optional. Your Purchase & Sale Agreement governs, whether items are labeled "optional" in this document or not.

#### Top Floor Living Area This Floor:

Condo - 729 sq ft per unit (to the inside face of framing, usual Condo ownership)

Typical - 792 sq ft per unit (to the outside face of framing, for comparison to similar single family) 9 ft Ceilings

#### CLG HT SHOWN 9'-0" CLG HT POSSIBLE 9'-0"

\* Major Change Fee, see website plan page for cost

| F1 LIVING AREA       | 1584 <sup>FT</sup>   | F1 BEDROOMS          | 4    | F1 BATHROOMS         | 4    |
|----------------------|----------------------|----------------------|------|----------------------|------|
| Main                 | 792.00 <sup>FT</sup> | Main                 | 2.00 | Main                 | 2.00 |
| Future               | FT                   | Future               |      | Future               |      |
| 2 <sup>nd</sup> Unit | 792.00 <sup>FT</sup> | 2 <sup>nd</sup> Unit | 2.00 | 2 <sup>nd</sup> Unit | 2.00 |