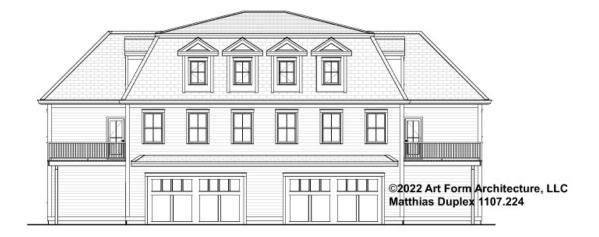

ings

#### CLG HT SHOWN 9'-0" CLG HT POSSIBLE 9'-0"

\* Major Change Fee, see website plan page for cost

| F1 LIVING AREA       | 1584 <sup>FT</sup>   | F1 BEDROOMS          | 4    | F1 BATHROOMS         | 4    |
|----------------------|----------------------|----------------------|------|----------------------|------|
| Main                 | 792.00 <sup>FT</sup> | Main                 | 2.00 | Main                 | 2.00 |
| Future               | FT                   | Future               |      | Future               |      |
| 2 <sup>nd</sup> Unit | 792.00 <sup>FT</sup> | 2 <sup>nd</sup> Unit | 2.00 | 2 <sup>nd</sup> Unit | 2.00 |



## MATTHIAS DUPLEX - FRONT ELEVATION 1107.224





## MATTHIAS DUPLEX - RIGHT ELEVATION 1107.224

\_





# MATTHIAS DUPLEX - REAR ELEVATION 1107.224





## **MATTHIAS DUPLEX - LEFT ELEVATION** 1107.224





## **MATTHIAS DUPLEX - REAR RENDER** 1107.224