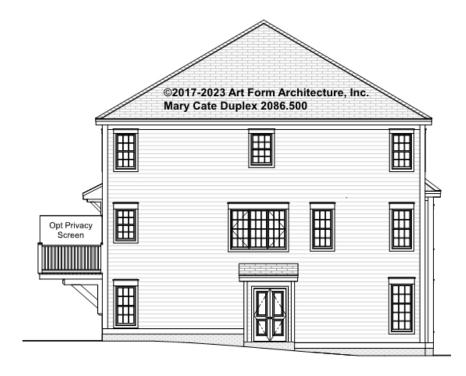

-0"

\* Major Change Fee, see website plan page for cost

| F1 LIVING AREA       | 1760 <sup>FT</sup> | F1 BEDROOMS          | 6    | F1 BATHROOMS         | 4    |
|----------------------|--------------------|----------------------|------|----------------------|------|
| Main                 | 880.00 FT          | Main                 | 3.00 | Main                 | 2.00 |
| Future               | FT                 | Future               |      | Future               |      |
| 2 <sup>nd</sup> Unit | 880.00 FT          | 2 <sup>nd</sup> Unit | 3.00 | 2 <sup>nd</sup> Unit | 2.00 |



#### MARY CATE DUPLEX - FRONT ELEVATION 2086.500





# MARY CATE DUPLEX - RIGHT ELEVATION 2086.500

\_





# MARY CATE DUPLEX - REAR ELEVATION 2086.500





# MARY CATE DUPLEX - LEFT ELEVATION 2086.500

\_





### MARY CATE DUPLEX - REAR RENDER 2086.500