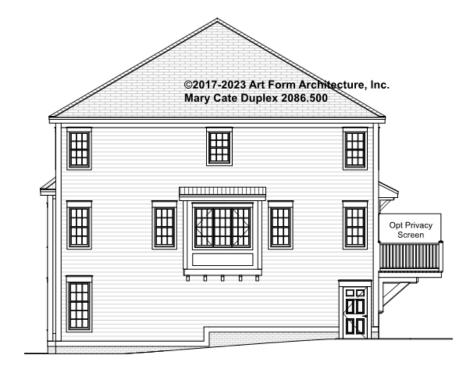

, whether items are labeled "optional" in this document or not.



CLG HT SHOWN 8'-0" CLG HT POSSIBLE 9'-0"

\* Major Change Fee, see website plan page for cost

| F1 LIVING AREA       | 1760 <sup>FT</sup> | F1 BEDROOMS          | 6    | F1 BATHROOMS         | 4    |
|----------------------|--------------------|----------------------|------|----------------------|------|
| Main                 | 880.00 FT          | Main                 | 3.00 | Main                 | 2.00 |
| Future               | FT                 | Future               |      | Future               |      |
| 2 <sup>nd</sup> Unit | 880.00 FT          | 2 <sup>nd</sup> Unit | 3.00 | 2 <sup>nd</sup> Unit | 2.00 |



#### MARY CATE DUPLEX - FRONT ELEVATION 2086.500





# MARY CATE DUPLEX - RIGHT ELEVATION 2086.500

\_





# MARY CATE DUPLEX - REAR ELEVATION 2086.500





# MARY CATE DUPLEX - LEFT ELEVATION 2086.500

\_





### MARY CATE DUPLEX - REAR RENDER 2086.500