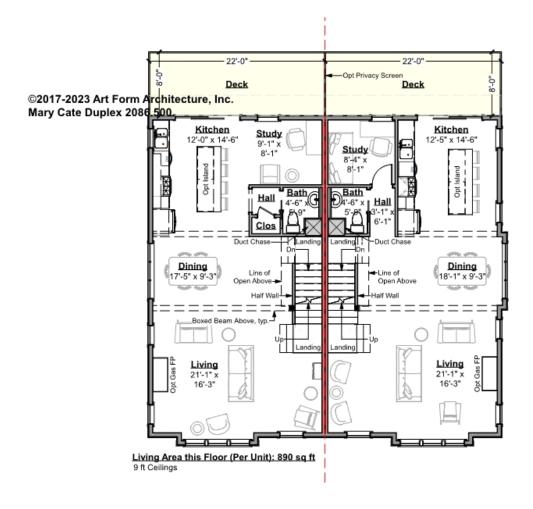

## MARY CATE DUPLEX - 2<sup>ND</sup> FLOOR 2086.500

Some features shown are optional. Your Purchase & Sale Agreement governs, whether items are labeled "optional" in this document or not.

CLG HT SHOWN 9'-0" CLG HT POSSIBLE 8'-0"

\* Major Change Fee, see website plan page for cost

| F1 LIVING AREA       | 1780 <sup>FT</sup> | F1 BEDROOMS          | 2    | F1 BATHROOMS         | 1    |
|----------------------|--------------------|----------------------|------|----------------------|------|
| Main                 | 890.00 FT          | Main                 |      | Main                 | 0.50 |
| Future               | FT                 | Future               | 2.00 | Future               |      |
| 2 <sup>nd</sup> Unit | 890.00 FT          | 2 <sup>nd</sup> Unit |      | 2 <sup>nd</sup> Unit | 0.50 |