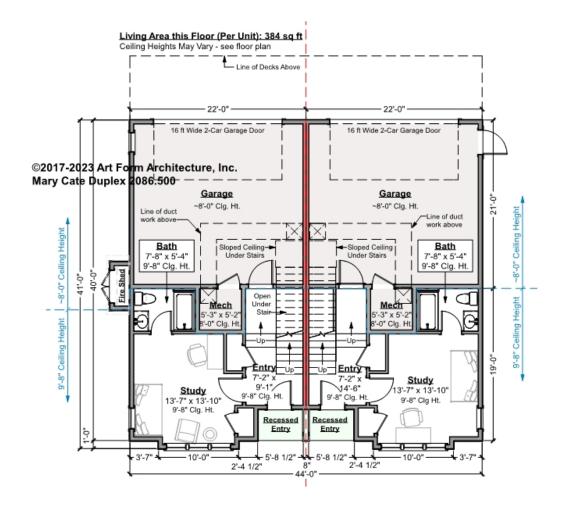

## MARY CATE DUPLEX - 1<sup>ST</sup> FLOOR 2086.500

NOTE: Ceiling heights may vary, refer back to floor plan- heights range from  $\sim$ 8'-0" to 9'-8" this floor.

Some features shown are optional. Your Purchase & Sale Agreement governs, whether items are labeled "optional" in this document or not.

CLG HT SHOWN 8'-0" CLG HT POSSIBLE 9'-0"

\* Major Change Fee, see website plan page for cost

| F1 LIVING AREA       | 768 <sup>FT</sup>    | F1 BEDROOMS          | 2    | F1 BATHROOMS         | 2    |
|----------------------|----------------------|----------------------|------|----------------------|------|
| Main                 | 384.00 <sup>FT</sup> | Main                 |      | Main                 | 1.00 |
| Future               | FT                   | Future               | 2.00 | Future               |      |
| 2 <sup>nd</sup> Unit | 384.00 <sup>FT</sup> | 2 <sup>nd</sup> Unit |      | 2 <sup>nd</sup> Unit | 1.00 |