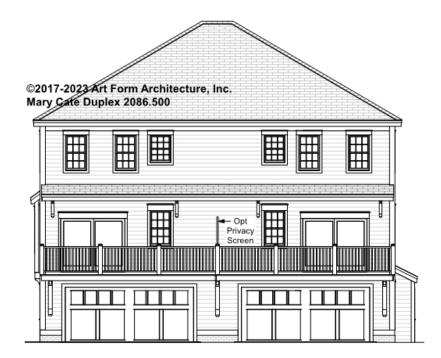

ument or not.



CLG HT SHOWN 8'-0" CLG HT POSSIBLE 9'-0"

\* Major Change Fee, see website plan page for cost

| F1 LIVING AREA       | 1760 <sup>FT</sup> | F1 BEDROOMS          | 6    | F1 BATHROOMS         | 4    |
|----------------------|--------------------|----------------------|------|----------------------|------|
| Main                 | 880.00 FT          | Main                 | 3.00 | Main                 | 2.00 |
| Future               | FT                 | Future               |      | Future               |      |
| 2 <sup>nd</sup> Unit | 880.00 FT          | 2 <sup>nd</sup> Unit | 3.00 | 2 <sup>nd</sup> Unit | 2.00 |



#### MARY CATE DUPLEX - FRONT ELEVATION 2086.500





# MARY CATE DUPLEX - RIGHT ELEVATION 2086.500

\_





# MARY CATE DUPLEX - REAR ELEVATION 2086.500





# MARY CATE DUPLEX - LEFT ELEVATION 2086.500

\_





### MARY CATE DUPLEX - REAR RENDER 2086.500