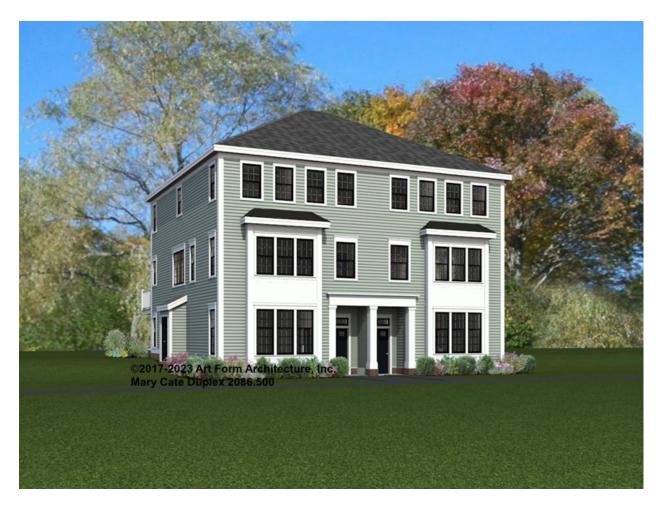

### MARY CATE DUPLEX 2086.500

In addition to our Terms and Conditions (the "Terms"), please be aware of the following:

Art Form Architecture, LLC ("Artform") requires that our Drawings be built substantially as designed. Artform will not be obligated by or liable for use of this design with markups as part of any builder agreement. While we attempt to accommodate where possible and reasonable, and where the changes do not denigrate our design, any and all changes to Drawings must be approved in writing by Artform. It is recommended that you have your Drawing updated by Artform prior to attaching any Drawing to any builder agreement. Artform shall not be responsible for the misuse of or unauthorized alterations to any of its Drawings.



Width 44.00 FT

**Depth** 41.00 FT

Height 41.92 FT

| LIVING AREA          | 4308 <sup>FT</sup> |
|----------------------|--------------------|
| Main                 | 2154 <sup>FT</sup> |
| Future               | 0 FT               |
| 2 <sup>nd</sup> Unit | 2154 <sup>FT</sup> |

| BEDROOMS             | 10 |
|----------------------|----|
| Main                 | 3  |
| Future               | 4  |
| 2 <sup>nd</sup> Unit | 3  |

| BATHROOMS            | 7   |  |
|----------------------|-----|--|
| Main                 | 3.5 |  |
| Future               | 0   |  |
| 2 <sup>nd</sup> Unit | 3.5 |  |

## MARY CATE DUPLEX - 1<sup>ST</sup> FLOOR 2086.500

NOTE: Ceiling heights may vary, refer back to floor plan- heights range from  $\sim$ 8'-0" to 9'-8" this floor.

Some features shown are op