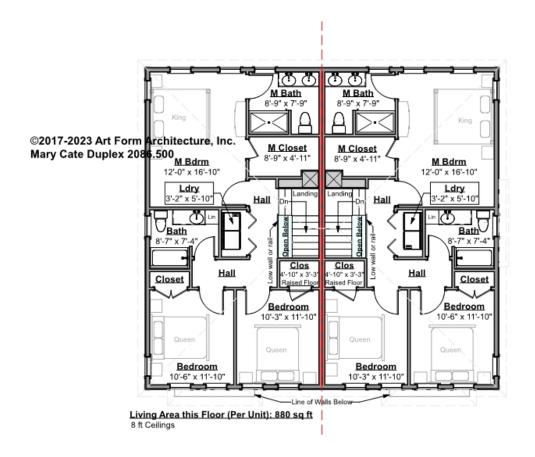

## MARY CATE DUPLEX - 3<sup>RD</sup> FLOOR 2086.500

Some features shown are optional. Your Purchase & Sale Agreement governs, whether items are labeled "optional" in this document or not.

CLG HT SHOWN 8'-0" CLG HT POSSIBLE 9'-0"

\* Major Change Fee, see website plan page for cost

| F1 LIVING AREA       | 1760 <sup>FT</sup> | F1 BEDROOMS          | 6    | F1 BATHROOMS         | 4    |
|----------------------|--------------------|----------------------|------|----------------------|------|
| Main                 | 880.00 FT          | Main                 | 3.00 | Main                 | 2.00 |
| Future               | FT                 | Future               |      | Future               |      |
| 2 <sup>nd</sup> Unit | 880.00 FT          | 2 <sup>nd</sup> Unit | 3.00 | 2 <sup>nd</sup> Unit | 2.00 |