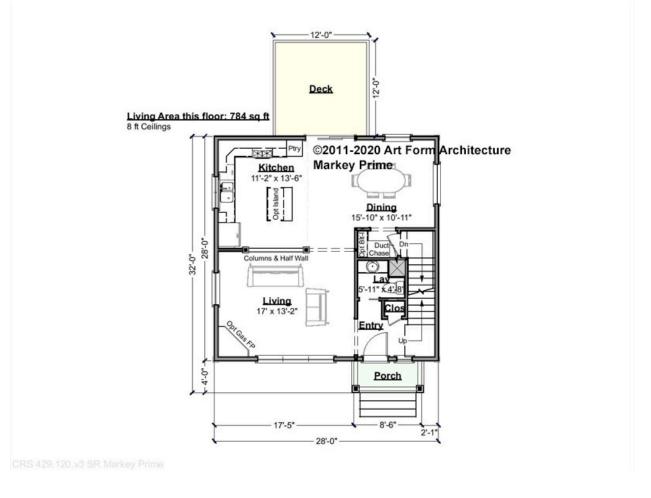

## MARKEY PRIME - 1<sup>ST</sup> FLOOR 429.120.v3 SR

Some features shown are optional. Your Purchase & Sale Agreement governs, whether items are labeled "optional" in this document or not.

CLG HT SHOWN 8'-0" CLG HT POSSIBLE 8'-1" - 8'-11"

\* Major Change Fee, see website plan page for cost

| F1 LIVING AREA       | 784 <sup>FT</sup>    | F1 BEDROOMS          | 0    | F1 BATHROOMS         | 0.5  |
|----------------------|----------------------|----------------------|------|----------------------|------|
| Main                 | 784.00 <sup>FT</sup> | Main                 | 0.00 | Main                 | 0.50 |
| Future               | 0.00 <sup>FT</sup>   | Future               | 0.00 | Future               | 0.00 |
| 2 <sup>nd</sup> Unit | 0.00 <sup>FT</sup>   | 2 <sup>nd</sup> Unit | 0.00 | 2 <sup>nd</sup> Unit | 0.00 |