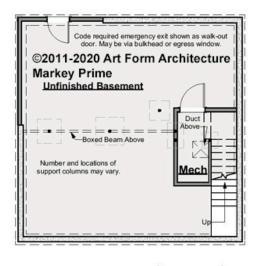

# MARKEY PRIME - BASEMENT 429.120.v3 SR

Some features shown are optional. Your Purchase & Sale Agreement governs, whether items are labeled "optional" in this document or not.

RS 429.120.v3 SR Markey Prime

#### CLG HT SHOWN 7'-8" CLG HT POSSIBLE 9'-0"

\* Major Change Fee, see website plan page for cost

| F1 LIVING AREA       | 0 <sup>FT</sup>    | F1 BEDROOMS          | 0    | F1 BATHROOMS         | 0    |
|----------------------|--------------------|----------------------|------|----------------------|------|
| Main                 | 0.00 <sup>FT</sup> | Main                 | 0.00 | Main                 | 0.00 |
| Future               | 0.00 <sup>FT</sup> | Future               | 0.00 | Future               | 0.00 |
| 2 <sup>nd</sup> Unit | 0.00 FT            | 2 <sup>nd</sup> Unit | 0.00 | 2 <sup>nd</sup> Unit | 0.00 |