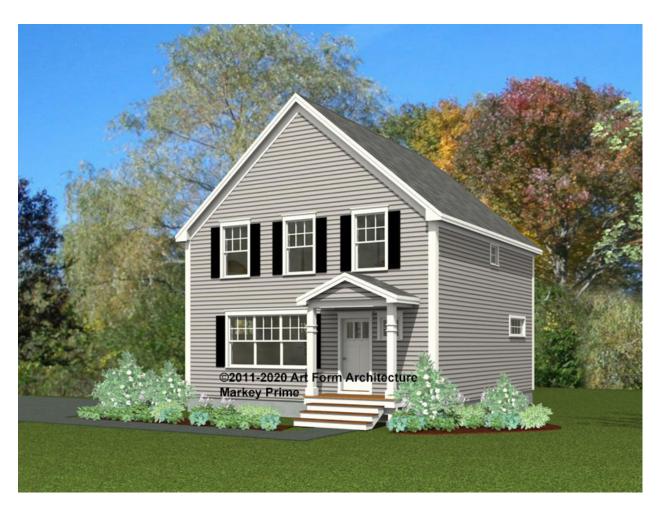

### MARKEY PRIME 429.120.v3 SR

In addition to our Terms and Conditions (the "Terms"), please be aware of the following:

Art Form Architecture, LLC ("Artform") requires that our Drawings be built substantially as designed. Artform will not be obligated by or liable for use of this design with markups as part of any builder agreement. While we attempt to accommodate where possible and reasonable, and where the changes do not denigrate our design, any and all changes to Drawings must be approved in writing by Artform. It is recommended that you have your Drawing updated by Artform prior to attaching any Drawing to any builder agreement. Artform shall not be responsible for the misuse of or unauthorized alterations to any of its Drawings.

Width 28.00 FT

 LIVING AREA
 1568 FT

 Main
 1568 FT

 Future
 0 FT

 2<sup>nd</sup> Unit
 0 FT

Depth 32.00 FT

| BEDROOMS             | 3 |
|----------------------|---|
| Main                 | 3 |
| Future               | 0 |
| 2 <sup>nd</sup> Unit | 0 |

Height 30.67 FT

| BATHROOMS            | 2.5 |  |  |
|----------------------|-----|--|--|
| Main                 | 2.5 |  |  |
| Future               | 0   |  |  |
| 2 <sup>nd</sup> Unit | 0   |  |  |