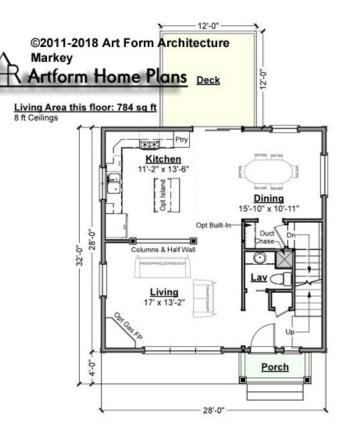

# MARKEY PRIME - 1<sup>ST</sup> FLOOR 429.120.v2 SR

To increase ceiling height, additional stair treads would be added at the first floor.

\_

Some features shown are optional. Your Purchase & Sale Agreement governs, whether items are labeled "optional" in this document or not.

### **CLG HT SHOWN** 8'-0" **CLG HT POSSIBLE** 8'-1" - 8'-11"

## \* Major Change Fee, see website plan page for cost

| F1 LIVING AREA       | 784 <sup>FT</sup>    | F1 BEDROOMS          | 0    | F1 BATHROOMS         | 0.5  |
|----------------------|----------------------|----------------------|------|----------------------|------|
| Main                 | 784.00 <sup>FT</sup> | Main                 | 0.00 | Main                 | 0.50 |
| Future               | 0.00 <sup>FT</sup>   | Future               | 0.00 | Future               | 0.00 |
| 2 <sup>nd</sup> Unit | 0.00 <sup>FT</sup>   | 2 <sup>nd</sup> Unit | 0.00 | 2 <sup>nd</sup> Unit | 0.00 |