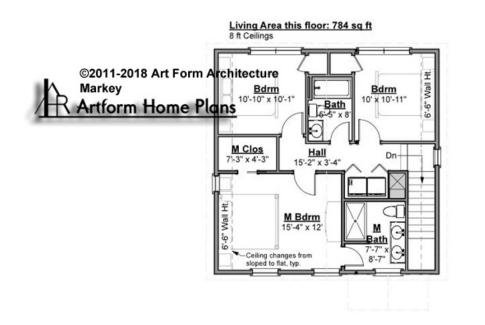

# MARKEY PRIME - 2<sup>ND</sup> FLOOR 429.120.v2 SR

Some features shown are optional. Your Purchase & Sale Agreement governs, whether items are labeled "optional" in this document or not.

CRS 429, 120, v2 SR Markey Prime

### CLG HT SHOWN 8'-0" CLG HT POSSIBLE 8'-0"

## \* Major Change Fee, see website plan page for cost

| F1 LIVING AREA       | 784 <sup>FT</sup>  | F1 BEDROOMS          | 3    | F1 BATHROOMS         | 2    |
|----------------------|--------------------|----------------------|------|----------------------|------|
| Main                 | 784.00 FT          | Main                 | 3.00 | Main                 | 2.00 |
| Future               | 0.00 <sup>FT</sup> | Future               | 0.00 | Future               | 0.00 |
| 2 <sup>nd</sup> Unit | 0.00 <sup>FT</sup> | 2 <sup>nd</sup> Unit | 0.00 | 2 <sup>nd</sup> Unit | 0.00 |