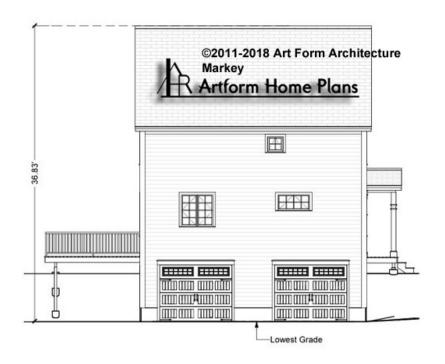

# MARKEY PRIME - LEFT ELEVATION 429.120.v2 SR

\_

Some features shown are optional. Your Purchase & Sale Agreement governs, whether items are labeled "optional" in this document or not.

CRS 429,120 v2 SR Markey Prime

Use of this document is governed by our Terms and Conditions, found on our website: https://www.artform.us/terms-conditions/