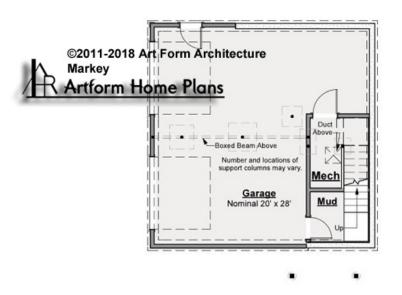

# MARKEY PRIME - BASEMENT 429.120.v2 SR

Some features shown are optional. Your Purchase & Sale Agreement governs, whether items are labeled "optional" in this document or not.

CRS 429, 120, v2 SR Markey Prime

### CLG HT SHOWN 7'-8" CLG HT POSSIBLE 7'-8"

## \* Major Change Fee, see website plan page for cost

| F1 LIVING AREA       | 0 <sup>FT</sup>    | F1 BEDROOMS          | 0    | F1 BATHROOMS         | 0    |
|----------------------|--------------------|----------------------|------|----------------------|------|
| Main                 | 0.00 <sup>FT</sup> | Main                 | 0.00 | Main                 | 0.00 |
| Future               | 0.00 <sup>FT</sup> | Future               | 0.00 | Future               | 0.00 |
| 2 <sup>nd</sup> Unit | 0.00 <sup>FT</sup> | 2 <sup>nd</sup> Unit | 0.00 | 2 <sup>nd</sup> Unit | 0.00 |