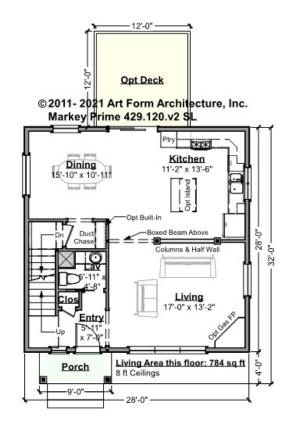

#### MARKEY PRIME - 1<sup>ST</sup> FLOOR 429.120.v2 SL

Some features shown are optional. Your Purchase & Sale Agreement governs, whether items are labeled "optional" in this document or not.

#### CLG HT SHOWN 8'-0" CLG HT POSSIBLE 8'-0"

\* Major Change Fee, see website plan page for cost

| F1 LIVING AREA       | 784 <sup>FT</sup>    | F1 BEDROOMS          | 0    | F1 BATHROOMS         | 0.5  |
|----------------------|----------------------|----------------------|------|----------------------|------|
| Main                 | 784.00 <sup>FT</sup> | Main                 | 0.00 | Main                 | 0.50 |
| Future               | 0.00 FT              | Future               | 0.00 | Future               | 0.00 |
| 2 <sup>nd</sup> Unit | 0.00 FT              | 2 <sup>nd</sup> Unit | 0.00 | 2 <sup>nd</sup> Unit | 0.00 |