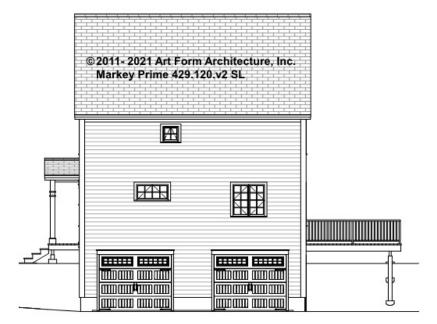

erns, whether items are labeled "optional" in this document or not.



CLG HT SHOWN 7'-8" CLG HT POSSIBLE 7'-8"

\* Major Change Fee, see website plan page for cost

| F1 LIVING AREA       | 0 <sup>FT</sup>    | F1 BEDROOMS          | 0    | F1 BATHROOMS         | 0    |
|----------------------|--------------------|----------------------|------|----------------------|------|
| Main                 | 0.00 <sup>FT</sup> | Main                 | 0.00 | Main                 | 0.00 |
| Future               | 0.00 <sup>FT</sup> | Future               | 0.00 | Future               | 0.00 |
| 2 <sup>nd</sup> Unit | 0.00 <sup>FT</sup> | 2 <sup>nd</sup> Unit | 0.00 | 2 <sup>nd</sup> Unit | 0.00 |



# MARKEY PRIME - FRONT ELEVATION 429.120.v2 SL





## MARKEY PRIME - RIGHT ELEVATION 429.120.v2 SL





## MARKEY PRIME - REAR ELEVATION 429.120.v2 SL





## MARKEY PRIME - LEFT ELEVATION 429.120.v2 SL

\_