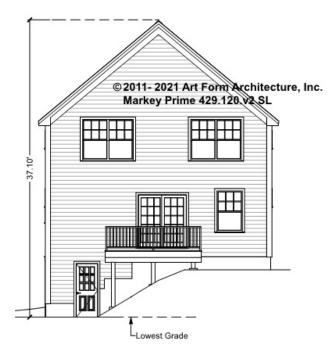

ocument or not.



CLG HT SHOWN 7'-8" CLG HT POSSIBLE 7'-8"

\* Major Change Fee, see website plan page for cost

| F1 LIVING AREA       | 0 <sup>FT</sup>    | F1 BEDROOMS          | 0    | F1 BATHROOMS         | 0    |
|----------------------|--------------------|----------------------|------|----------------------|------|
| Main                 | 0.00 <sup>FT</sup> | Main                 | 0.00 | Main                 | 0.00 |
| Future               | 0.00 <sup>FT</sup> | Future               | 0.00 | Future               | 0.00 |
| 2 <sup>nd</sup> Unit | 0.00 <sup>FT</sup> | 2 <sup>nd</sup> Unit | 0.00 | 2 <sup>nd</sup> Unit | 0.00 |



# MARKEY PRIME - FRONT ELEVATION 429.120.v2 SL





## MARKEY PRIME - RIGHT ELEVATION 429.120.v2 SL





## MARKEY PRIME - REAR ELEVATION 429.120.v2 SL





## MARKEY PRIME - LEFT ELEVATION 429.120.v2 SL

\_