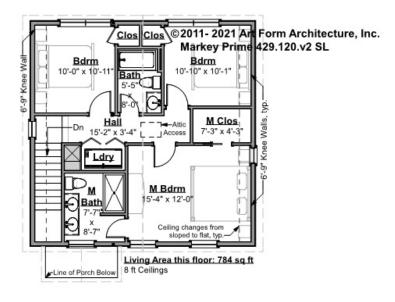

#### MARKEY PRIME - 2<sup>ND</sup> FLOOR 429.120.v2 SL

Some features shown are optional. Your Purchase & Sale Agreement governs, whether items are labeled "optional" in this document or not.

#### CLG HT SHOWN 8'-0" CLG HT POSSIBLE 9'-0"

\* Major Change Fee, see website plan page for cost

| F1 LIVING AREA       | 784 <sup>FT</sup>    | F1 BEDROOMS          | 3    | F1 BATHROOMS         | 2    |
|----------------------|----------------------|----------------------|------|----------------------|------|
| Main                 | 784.00 <sup>FT</sup> | Main                 | 3.00 | Main                 | 2.00 |
| Future               | 0.00 FT              | Future               | 0.00 | Future               | 0.00 |
| 2 <sup>nd</sup> Unit | 0.00 FT              | 2 <sup>nd</sup> Unit | 0.00 | 2 <sup>nd</sup> Unit | 0.00 |