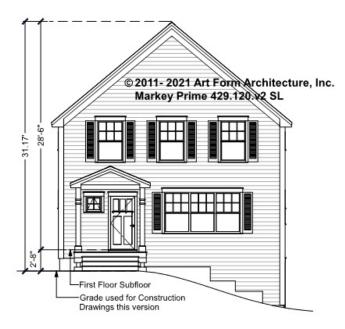

# MARKEY PRIME - FRONT ELEVATION 429.120.v2 SL

**Width** 28.00 <sup>FT</sup> **Depth** 32.00 <sup>FT</sup> **Height** 31.17 <sup>FT</sup>

| LIVING AREA          | 1568 <sup>FT</sup> | BEDROOMS             | 3 | BATHROOMS            | 2.5 |
|----------------------|--------------------|----------------------|---|----------------------|-----|
| Main                 | 1568 <sup>FT</sup> | Main                 | 3 | Main                 | 2.5 |
| Future               | 0 FT               | Future               | 0 | Future               | 0   |
| 2 <sup>nd</sup> Unit | 0 FT               | 2 <sup>nd</sup> Unit | 0 | 2 <sup>nd</sup> Unit | 0   |