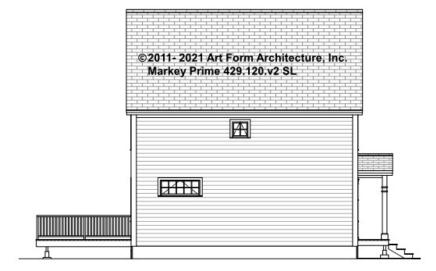

-8"

\* Major Change Fee, see website plan page for cost

| F1 LIVING AREA       | 0 <sup>FT</sup>    | F1 BEDROOMS          | 0    | F1 BATHROOMS         | 0    |
|----------------------|--------------------|----------------------|------|----------------------|------|
| Main                 | 0.00 <sup>FT</sup> | Main                 | 0.00 | Main                 | 0.00 |
| Future               | 0.00 <sup>FT</sup> | Future               | 0.00 | Future               | 0.00 |
| 2 <sup>nd</sup> Unit | 0.00 <sup>FT</sup> | 2 <sup>nd</sup> Unit | 0.00 | 2 <sup>nd</sup> Unit | 0.00 |



# MARKEY PRIME - FRONT ELEVATION 429.120.v2 SL





## MARKEY PRIME - RIGHT ELEVATION 429.120.v2 SL





## MARKEY PRIME - REAR ELEVATION 429.120.v2 SL





## MARKEY PRIME - LEFT ELEVATION 429.120.v2 SL

\_