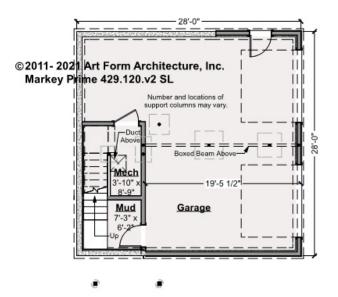

# MARKEY PRIME - BASEMENT 429.120.v2 SL

Some features shown are optional. Your Purchase & Sale Agreement governs, whether items are labeled "optional" in this document or not.

CLG HT SHOWN 7'-8" CLG HT POSSIBLE 7'-8"

\* Major Change Fee, see website plan page for cost

| F1 LIVING AREA       | 0 <sup>FT</sup>    | F1 BEDROOMS          | 0    | F1 BATHROOMS         | 0    |
|----------------------|--------------------|----------------------|------|----------------------|------|
| Main                 | 0.00 <sup>FT</sup> | Main                 | 0.00 | Main                 | 0.00 |
| Future               | 0.00 <sup>FT</sup> | Future               | 0.00 | Future               | 0.00 |
| 2 <sup>nd</sup> Unit | 0.00 <sup>FT</sup> | 2 <sup>nd</sup> Unit | 0.00 | 2 <sup>nd</sup> Unit | 0.00 |