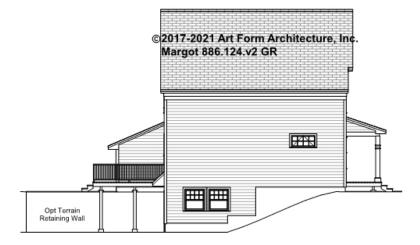

8" CLG HT POSSIBLE 9'-0"

\* Major Change Fee, see website plan page for cost

| F1 LIVING AREA       | 0 FT               | F1 BEDROOMS          | 0    | F1 BATHROOMS         | 0    |
|----------------------|--------------------|----------------------|------|----------------------|------|
| Main                 | 0.00 <sup>FT</sup> | Main                 | 0.00 | Main                 | 0.00 |
| Future               | 0.00 <sup>FT</sup> | Future               | 0.00 | Future               | 0.00 |
| 2 <sup>nd</sup> Unit | 0.00 <sup>FT</sup> | 2 <sup>nd</sup> Unit | 0.00 | 2 <sup>nd</sup> Unit | 0.00 |



# MARGOT - FRONT ELEVATION 886.124.v2 GR





# MARGOT - RIGHT ELEVATION 886.124.v2 GR





# MARGOT - REAR ELEVATION 886.124.v2 GR

\_





### MARGOT - LEFT ELEVATION 886.124.v2 GR

\_