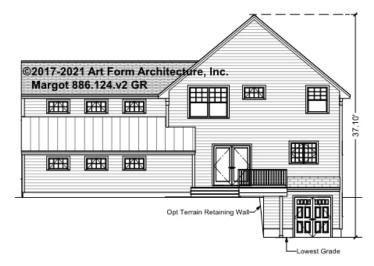

" in this document or not.



#### CLG HT SHOWN 7'-8" CLG HT POSSIBLE 9'-0"

\* Major Change Fee, see website plan page for cost

| F1 LIVING AREA       | 0 FT               | F1 BEDROOMS          | 0    | F1 BATHROOMS         | 0    |
|----------------------|--------------------|----------------------|------|----------------------|------|
| Main                 | 0.00 <sup>FT</sup> | Main                 | 0.00 | Main                 | 0.00 |
| Future               | 0.00 <sup>FT</sup> | Future               | 0.00 | Future               | 0.00 |
| 2 <sup>nd</sup> Unit | 0.00 <sup>FT</sup> | 2 <sup>nd</sup> Unit | 0.00 | 2 <sup>nd</sup> Unit | 0.00 |



# MARGOT - FRONT ELEVATION 886.124.v2 GR





# MARGOT - RIGHT ELEVATION 886.124.v2 GR





# MARGOT - REAR ELEVATION 886.124.v2 GR

\_





### MARGOT - LEFT ELEVATION 886.124.v2 GR

\_