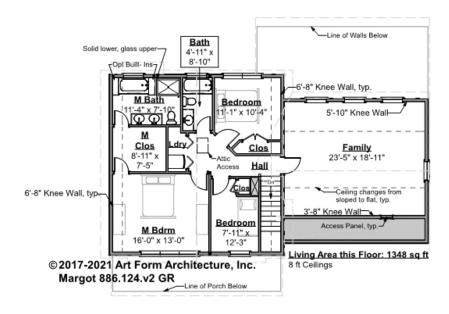

## MARGOT - 2<sup>ND</sup> FLOOR 886.124.v2 GR

Some features shown are optional. Your Purchase & Sale Agreement governs, whether items are labeled "optional" in this document or not.

#### CLG HT SHOWN 8'-0" CLG HT POSSIBLE 9'-0"

\* Major Change Fee, see website plan page for cost

| F1 LIVING AREA       | 1348 <sup>FT</sup>    | F1 BEDROOMS          | 4    | F1 BATHROOMS         | 2    |
|----------------------|-----------------------|----------------------|------|----------------------|------|
| Main                 | 1348.00 <sup>FT</sup> | Main                 | 3.00 | Main                 | 2.00 |
| Future               | 0.00 FT               | Future               | 1.00 | Future               | 0.00 |
| 2 <sup>nd</sup> Unit | 0.00 FT               | 2 <sup>nd</sup> Unit | 0.00 | 2 <sup>nd</sup> Unit | 0.00 |