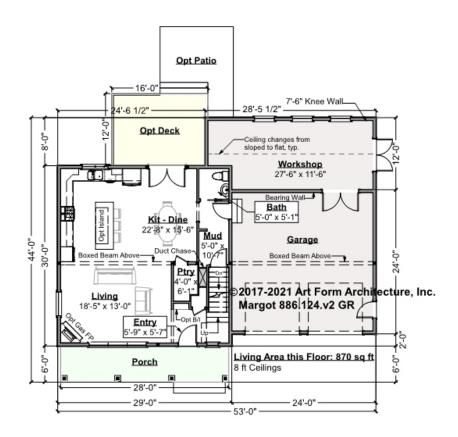

## MARGOT - 1<sup>ST</sup> FLOOR 886,124,v2 GR

Some features shown are optional. Your Purchase & Sale Agreement governs, whether items are labeled "optional" in this document or not.

#### CLG HT SHOWN 8'-0" CLG HT POSSIBLE 8'-0"

\* Major Change Fee, see website plan page for cost

| F1 LIVING AREA       | 870 <sup>FT</sup> | F1 BEDROOMS          | 0    | F1 BATHROOMS         | 0.5  |
|----------------------|-------------------|----------------------|------|----------------------|------|
| Main                 | 870.00 FT         | Main                 | 0.00 | Main                 | 0.50 |
| Future               | 0.00 FT           | Future               | 0.00 | Future               | 0.00 |
| 2 <sup>nd</sup> Unit | 0.00 FT           | 2 <sup>nd</sup> Unit | 0.00 | 2 <sup>nd</sup> Unit | 0.00 |