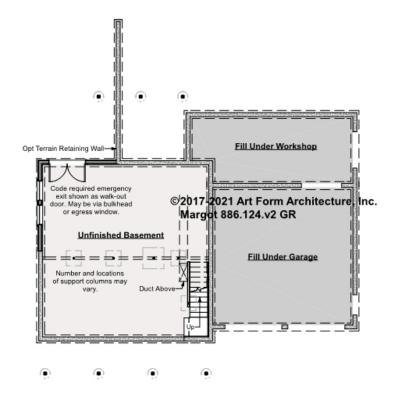

### MARGOT - BASEMENT 886.124.v2 GR

Some features shown are optional. Your Purchase & Sale Agreement governs, whether items are labeled "optional" in this document or not.

#### CLG HT SHOWN 7'-8" CLG HT POSSIBLE 9'-0"

\* Major Change Fee, see website plan page for cost

| F1 LIVING AREA       | 0 FT               | F1 BEDROOMS          | 0    | F1 BATHROOMS         | 0    |
|----------------------|--------------------|----------------------|------|----------------------|------|
| Main                 | 0.00 <sup>FT</sup> | Main                 | 0.00 | Main                 | 0.00 |
| Future               | 0.00 <sup>FT</sup> | Future               | 0.00 | Future               | 0.00 |
| 2 <sup>nd</sup> Unit | 0.00 <sup>FT</sup> | 2 <sup>nd</sup> Unit | 0.00 | 2 <sup>nd</sup> Unit | 0.00 |