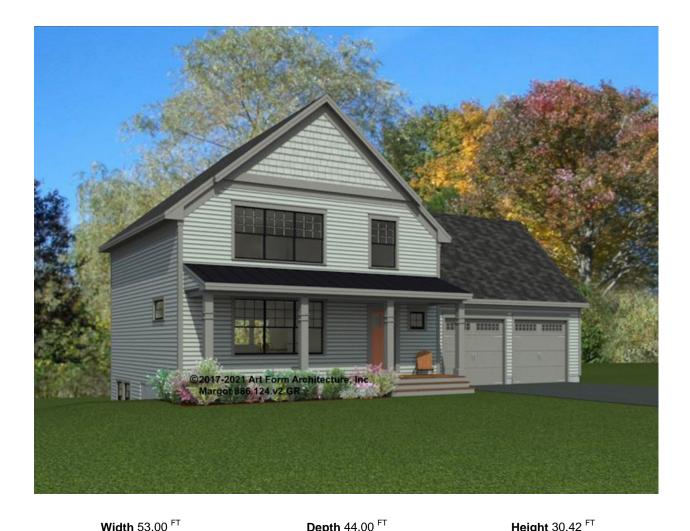

### **MARGOT** 886.124.v2 GR

In addition to our Terms and Conditions (the "Terms"), please be aware of the following:

Art Form Architecture, LLC ("Artform") requires that our Drawings be built substantially as designed. Artform will not be obligated by or liable for use of this design with markups as part of any builder agreement. While we attempt to accommodate where possible and reasonable, and where the changes do not denigrate our design, any and all changes to Drawings must be approved in writing by Artform. It is recommended that you have your Drawing updated by Artform prior to attaching any Drawing to any builder agreement. Artform shall not be responsible for the misuse of or unauthorized alterations to any of its Drawings.



|             |                    | •        |   |           |     |
|-------------|--------------------|----------|---|-----------|-----|
| LIVING AREA | 2218 <sup>FT</sup> | BEDROOMS | 4 | BATHROOMS | 2.5 |
| Main        | 2218 <sup>FT</sup> | Main     | 3 | Main      | 2.5 |
| Future      | 0 FT               | Future   | 1 | Future    | 0   |

2<sup>nd</sup> Unit

2<sup>nd</sup> Unit

2<sup>nd</sup> Unit

0



## MARGOT - 1<sup>ST</sup> FLOOR 886,124,v2 GR

Some features shown are optional. Your Purchase & Sale Agreement governs, whether items are labeled "optional" in this document or not.



#### CLG HT SHOWN 8'-0" CLG HT POSSIBLE 8'-0"

\* Major Change Fee, see website plan page for cost

| F1 LIVING AREA       | 870 <sup>FT</sup> | F1 BEDROOMS          | 0    | F1 BATHROOMS