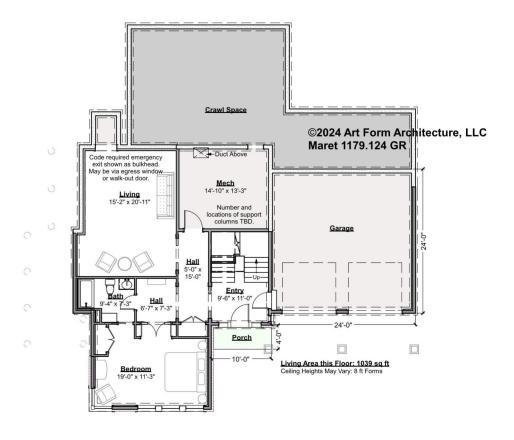

## MARET - BASEMENT 1179.124 GR

Some features shown are optional. Your Purchase & Sale Agreement governs, whether items are labeled "optional" in this document or not.

#### CLG HT SHOWN 7'-8" CLG HT POSSIBLE 7'-8"

\* Major Change Fee, see website plan page for cost

| F1 LIVING AREA       | 1039 <sup>FT</sup> | F1 BEDROOMS          | 1    | F1 BATHROOMS         | 1    |
|----------------------|--------------------|----------------------|------|----------------------|------|
| Main                 | 1039.00 FT         | Main                 | 1.00 | Main                 | 1.00 |
| Future               | FT                 | Future               |      | Future               |      |
| 2 <sup>nd</sup> Unit | FT                 | 2 <sup>nd</sup> Unit |      | 2 <sup>nd</sup> Unit |      |