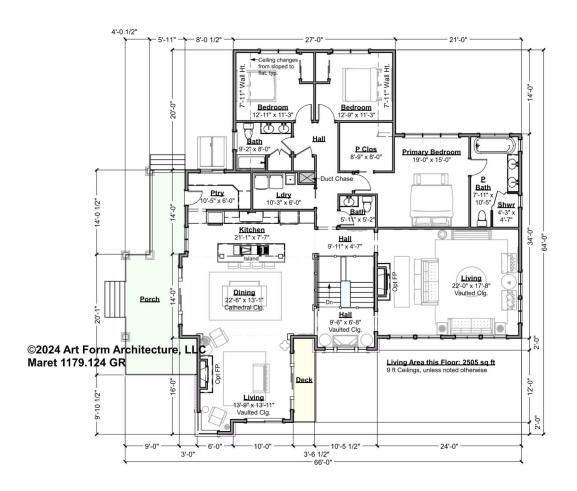

# MARET - 1<sup>ST</sup> FLOOR 1179.124 GR

Some features shown are optional. Your Purchase & Sale Agreement governs, whether items are labeled "optional" in this document or not.

CLG HT SHOWN 9'-0" CLG HT POSSIBLE 10' & Up

\* Major Change Fee, see website plan page for cost

| F1 LIVING AREA       | 2505 <sup>FT</sup> | F1 BEDROOMS          | 4    | F1 BATHROOMS         | 2.5  |
|----------------------|--------------------|----------------------|------|----------------------|------|
| Main                 | 2505.00 FT         | Main                 | 3.00 | Main                 | 2.50 |
| Future               | FT                 | Future               | 1.00 | Future               |      |
| 2 <sup>nd</sup> Unit | FT                 | 2 <sup>nd</sup> Unit |      | 2 <sup>nd</sup> Unit |      |