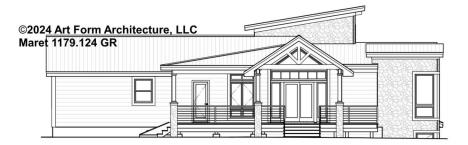

ther items are labeled "optional" in this document or not.



#### CLG HT SHOWN 7'-8" CLG HT POSSIBLE 7'-8"

\* Major Change Fee, see website plan page for cost

| F1 LIVING AREA       | 1039 <sup>FT</sup> | F1 BEDROOMS          | 1    | F1 BATHROOMS         | 1    |
|----------------------|--------------------|----------------------|------|----------------------|------|
| Main                 | 1039.00 FT         | Main                 | 1.00 | Main                 | 1.00 |
| Future               | FT                 | Future               |      | Future               |      |
| 2 <sup>nd</sup> Unit | FT                 | 2 <sup>nd</sup> Unit |      | 2 <sup>nd</sup> Unit |      |



## MARET - FRONT & RIGHT ELEVATIONS 1179.124 GR

\_





# MARET - REAR & LEFT ELEVATIONS 1179.124 GR







### MARET - REAR RENDER 1179.124 GR