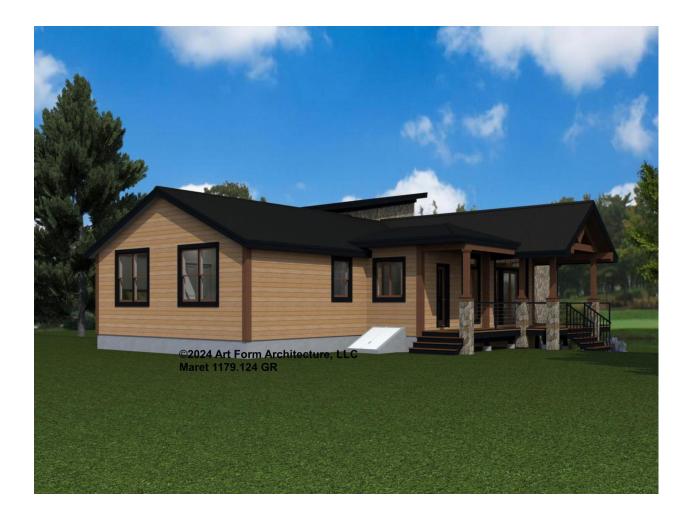

document or not.



#### CLG HT SHOWN 7'-8" CLG HT POSSIBLE 7'-8"

\* Major Change Fee, see website plan page for cost

| F1 LIVING AREA       | 1039 <sup>FT</sup> | F1 BEDROOMS          | 1    | F1 BATHROOMS         | 1    |
|----------------------|--------------------|----------------------|------|----------------------|------|
| Main                 | 1039.00 FT         | Main                 | 1.00 | Main                 | 1.00 |
| Future               | FT                 | Future               |      | Future               |      |
| 2 <sup>nd</sup> Unit | FT                 | 2 <sup>nd</sup> Unit |      | 2 <sup>nd</sup> Unit |      |



## MARET - FRONT & RIGHT ELEVATIONS 1179.124 GR

\_





# MARET - REAR & LEFT ELEVATIONS 1179.124 GR







### MARET - REAR RENDER 1179.124 GR