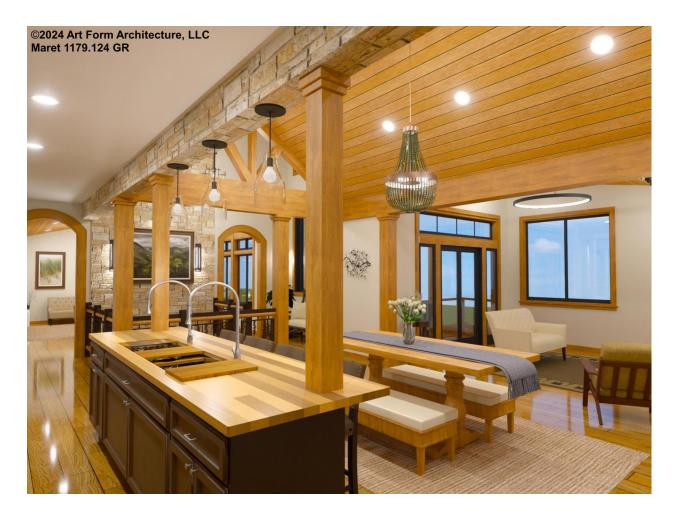

shown are optional. Your Purchase & Sale Agreement governs, whether items are labeled "optional" in this document or not.



CLG HT SHOWN 9'-0" CLG HT POSSIBLE 10' & Up

\* Major Change Fee, see website plan page for cost

| F1 LIVING AREA       | 2505 <sup>FT</sup> | F1 BEDROOMS          | 4    | F1 BATHROOMS         | 2.5  |
|----------------------|--------------------|----------------------|------|----------------------|------|
| Main                 | 2505.00 FT         | Main                 | 3.00 | Main                 | 2.50 |
| Future               | FT                 | Future               | 1.00 | Future               |      |
| 2 <sup>nd</sup> Unit | FT                 | 2 <sup>nd</sup> Unit |      | 2 <sup>nd</sup> Unit |      |



# MARET - 1<sup>ST</sup> FLOOR 1179.124 GR



Kitchen & Dining - Additional Image



## MARET - BASEMENT 1179.124 GR

Some features shown are optional. Your Purchase & Sale Agreement governs, whether items are labeled "optional" in this document or not.



#### CLG HT SHOWN 7'-8" CLG HT POSSIBLE 7'-8"

\* Major Change Fee, see website plan page for cost

| F1 LIVING AREA       | 1039 <sup>FT</sup> | F1 BEDROOMS          | 1    | F1 BATHROOMS         | 1    |
|----------------------|--------------------|----------------------|------|----------------------|------|
| Main                 | 1039.00 FT         | Main                 | 1.00 | Main                 | 1.00 |
| Future               | FT                 | Future               |      | Future               |      |
| 2 <sup>nd</sup> Unit | FT                 | 2 <sup>nd</sup> U