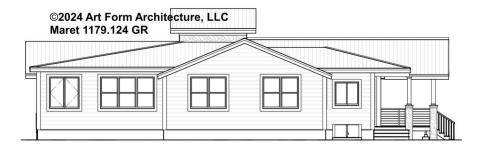

hether items are labeled "optional" in this document or not.



#### CLG HT SHOWN 7'-8" CLG HT POSSIBLE 7'-8"

\* Major Change Fee, see website plan page for cost

| F1 LIVING AREA       | 1039 <sup>FT</sup> | F1 BEDROOMS          | 1    | F1 BATHROOMS         | 1    |
|----------------------|--------------------|----------------------|------|----------------------|------|
| Main                 | 1039.00 FT         | Main                 | 1.00 | Main                 | 1.00 |
| Future               | FT                 | Future               |      | Future               |      |
| 2 <sup>nd</sup> Unit | FT                 | 2 <sup>nd</sup> Unit |      | 2 <sup>nd</sup> Unit |      |



## MARET - FRONT & RIGHT ELEVATIONS 1179.124 GR

\_





# MARET - REAR & LEFT ELEVATIONS 1179.124 GR







### MARET - REAR RENDER 1179.124 GR