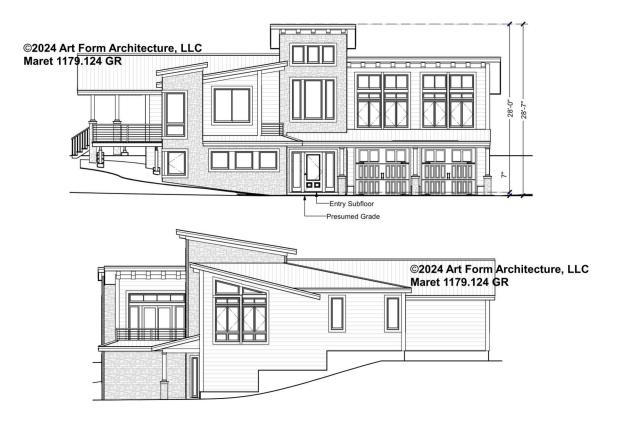

## MARET - FRONT & RIGHT ELEVATIONS 1179.124 GR

\_

# MARET - REAR & LEFT ELEVATIONS 1179.124 GR