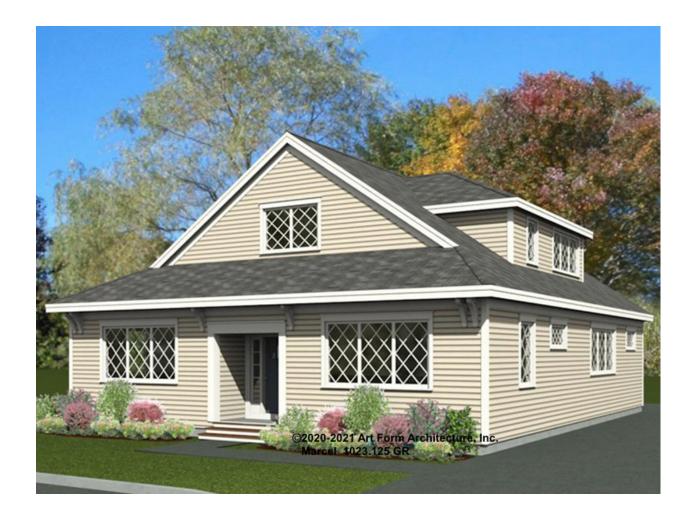

# **MARCEL** 1023.125 GR

We're putting this up as a starting point, but fair warning, the structure cost as designed is high! Welded steel...

In addition to our Terms and Conditions (the "Terms"), please be aware of the following:

| LIVING AREA          | 2949 <sup>FT</sup> | BEDROOMS             | 4 | BATHROOMS            | 3.5 |  |
|----------------------|--------------------|----------------------|---|----------------------|-----|--|
| Main                 | 2949 FT            | Main                 | 3 | Main                 | 3.5 |  |
| Future               | 0 FT               | Future               | 1 | Future               | 0   |  |
| 2 <sup>nd</sup> Unit | 0 FT               | 2 <sup>nd</sup> Unit | 0 | 2 <sup>nd</sup> Unit | 0   |  |

**Depth** 70.00 FT

Height 26.66 FT

Width 42.00 FT