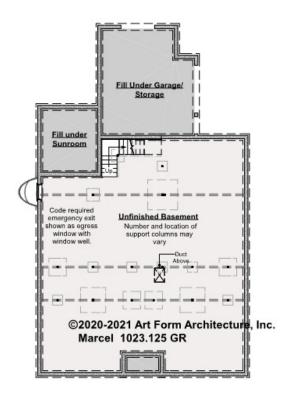

### MARCEL - BASEMENT 1023.125 GR

Some features shown are optional. Your Purchase & Sale Agreement governs, whether items are labeled "optional" in this document or not.

### CLG HT SHOWN 7'-8" CLG HT POSSIBLE 9'-0"

\* Major Change Fee, see website plan page for cost

| F1 LIVING AREA       | 0 <sup>FT</sup> | F1 BEDROOMS          | 0    | F1 BATHROOMS         | 0    |
|----------------------|-----------------|----------------------|------|----------------------|------|
| Main                 | 0.00 FT         | Main                 | 0.00 | Main                 | 0.00 |
| Future               | 0.00 FT         | Future               | 0.00 | Future               | 0.00 |
| 2 <sup>nd</sup> Unit | 0.00 FT         | 2 <sup>nd</sup> Unit | 0.00 | 2 <sup>nd</sup> Unit | 0.00 |