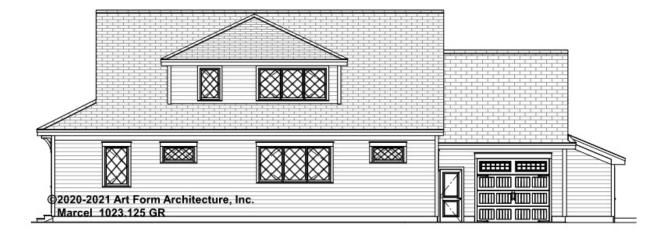

t or not.



### CLG HT SHOWN 7'-8" CLG HT POSSIBLE 9'-0"

\* Major Change Fee, see website plan page for cost

| F1 LIVING AREA       | 0 <sup>FT</sup> | F1 BEDROOMS          | 0    | F1 BATHROOMS         | 0    |
|----------------------|-----------------|----------------------|------|----------------------|------|
| Main                 | 0.00 FT         | Main                 | 0.00 | Main                 | 0.00 |
| Future               | 0.00 FT         | Future               | 0.00 | Future               | 0.00 |
| 2 <sup>nd</sup> Unit | 0.00 FT         | 2 <sup>nd</sup> Unit | 0.00 | 2 <sup>nd</sup> Unit | 0.00 |



# MARCEL - FRONT ELEVATION 1023.125 GR





# MARCEL - RIGHT ELEVATION 1023.125 GR





# MARCEL - REAR ELEVATION 1023.125 GR





# MARCEL - LEFT ELEVATION 1023.125 GR