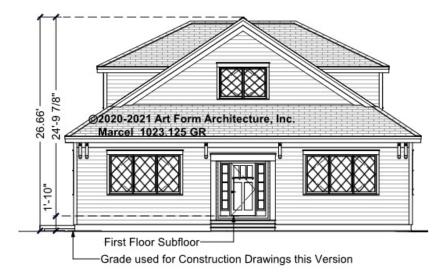

# MARCEL - FRONT ELEVATION 1023.125 GR

**Depth** 70.00 FT

Height 26.66 FT

Width 42.00 FT