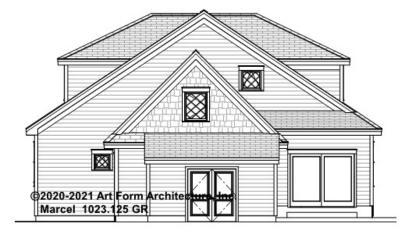

tems are labeled "optional" in this document or not.



### CLG HT SHOWN 7'-8" CLG HT POSSIBLE 9'-0"

\* Major Change Fee, see website plan page for cost

| F1 LIVING AREA       | 0 <sup>FT</sup> | F1 BEDROOMS          | 0    | F1 BATHROOMS         | 0    |
|----------------------|-----------------|----------------------|------|----------------------|------|
| Main                 | 0.00 FT         | Main                 | 0.00 | Main                 | 0.00 |
| Future               | 0.00 FT         | Future               | 0.00 | Future               | 0.00 |
| 2 <sup>nd</sup> Unit | 0.00 FT         | 2 <sup>nd</sup> Unit | 0.00 | 2 <sup>nd</sup> Unit | 0.00 |



# MARCEL - FRONT ELEVATION 1023.125 GR





# MARCEL - RIGHT ELEVATION 1023.125 GR





# MARCEL - REAR ELEVATION 1023.125 GR





# MARCEL - LEFT ELEVATION 1023.125 GR