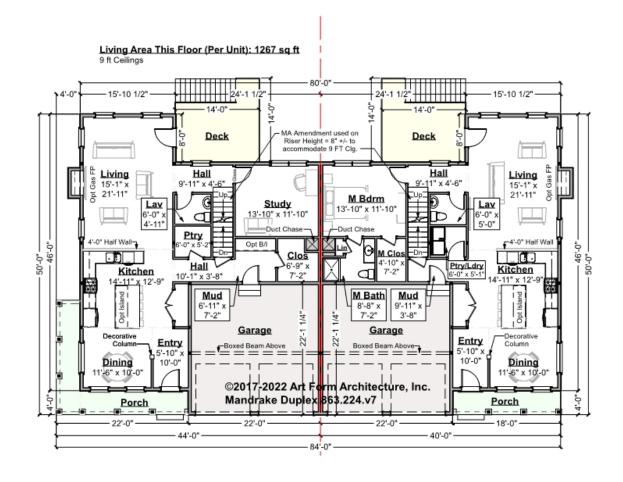

### MANDRAKE DUPLEX - 1<sup>ST</sup> FLOOR 863,224,v7

As originally published, the two sides are not identical. They wanted the left to have a Study and more generous Mud Room, and the right a Ground Floor Master. It's a single Minor Change to make them the same, either option as the template.

Some features shown are optional. Your Purchase & Sale Agreement governs, whether items are labeled "optional" in this document or not.

#### CLG HT SHOWN 9'-0" CLG HT POSSIBLE 8'-0"

\* Major Change Fee, see website plan page for cost

| F1 LIVING AREA       | 2534 <sup>FT</sup>    | F1 BEDROOMS          | 2    | F1 BATHROOMS         | 2    |
|----------------------|-----------------------|----------------------|------|----------------------|------|
| Main                 | 1267.00 <sup>FT</sup> | Main                 | 0.00 | Main                 | 0.50 |
| Future               | FT                    | Future               | 1.00 | Future               |      |
| 2 <sup>nd</sup> Unit | 1267.00 FT            | 2 <sup>nd</sup> Unit | 1.00 | 2 <sup>nd</sup> Unit | 1.50 |