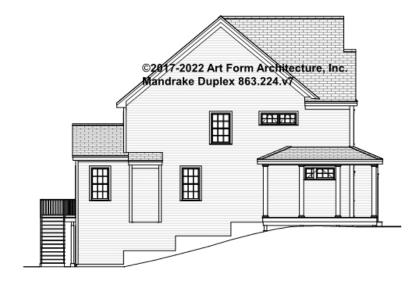

tems are labeled "optional" in this document or not.



#### CLG HT SHOWN 7'-8" CLG HT POSSIBLE 7'-8"

\* Major Change Fee, see website plan page for cost

| F1 LIVING AREA       | 0 FT | F1 BEDROOMS          | 0 | F1 BATHROOMS         | 0 |
|----------------------|------|----------------------|---|----------------------|---|
| Main                 | FT   | Main                 |   | Main                 |   |
| Future               | FT   | Future               |   | Future               |   |
| 2 <sup>nd</sup> Unit | FT   | 2 <sup>nd</sup> Unit |   | 2 <sup>nd</sup> Unit |   |



## MANDRAKE DUPLEX - FRONT ELEVATION 863.224.v7





## MANDRAKE DUPLEX - RIGHT ELEVATION 863.224.v7

. .





## MANDRAKE DUPLEX - REAR ELEVATION 863.224.v7





## MANDRAKE DUPLEX - LEFT ELEVATION 863.224.v7





### **MANDRAKE DUPLEX - REAR RENDER** 863.224.v7