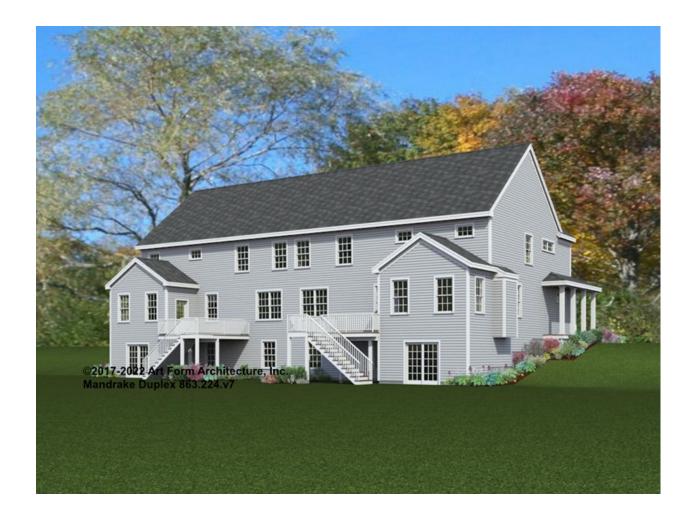

#### CLG HT SHOWN 7'-8" CLG HT POSSIBLE 7'-8"

\* Major Change Fee, see website plan page for cost

| F1 LIVING AREA       | 0 FT | F1 BEDROOMS          | 0 | F1 BATHROOMS         | 0 |
|----------------------|------|----------------------|---|----------------------|---|
| Main                 | FT   | Main                 |   | Main                 |   |
| Future               | FT   | Future               |   | Future               |   |
| 2 <sup>nd</sup> Unit | FT   | 2 <sup>nd</sup> Unit |   | 2 <sup>nd</sup> Unit |   |



## MANDRAKE DUPLEX - FRONT ELEVATION 863.224.v7





## MANDRAKE DUPLEX - RIGHT ELEVATION 863.224.v7

. .





## MANDRAKE DUPLEX - REAR ELEVATION 863.224.v7





## MANDRAKE DUPLEX - LEFT ELEVATION 863.224.v7





### **MANDRAKE DUPLEX - REAR RENDER** 863.224.v7