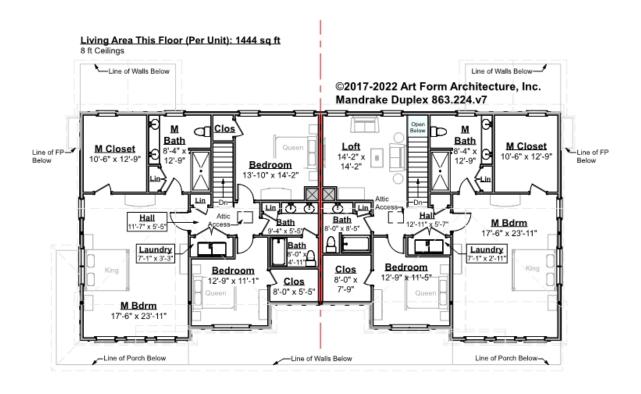

# MANDRAKE DUPLEX - 2<sup>ND</sup> FLOOR 863,224,v7

Some features shown are optional. Your Purchase & Sale Agreement governs, whether items are labeled "optional" in this document or not.

#### CLG HT SHOWN 8'-0" CLG HT POSSIBLE 9'-0"

\* Major Change Fee, see website plan page for cost

| F1 LIVING AREA       | 2888 <sup>FT</sup>    | F1 BEDROOMS          | 6    | F1 BATHROOMS         | 4    |
|----------------------|-----------------------|----------------------|------|----------------------|------|
| Main                 | 1444.00 <sup>FT</sup> | Main                 | 3.00 | Main                 | 2.00 |
| Future               | FT                    | Future               | 1.00 | Future               |      |
| 2 <sup>nd</sup> Unit | 1444.00 FT            | 2 <sup>nd</sup> Unit | 2.00 | 2 <sup>nd</sup> Unit | 2.00 |