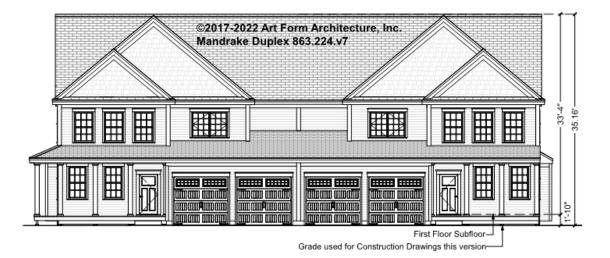

0 | 2 <sup>nd</sup> Unit | 2.00 |



## MANDRAKE DUPLEX - BASEMENT 863.224.v7

Some features shown are optional. Your Purchase & Sale Agreement governs, whether items are labeled "optional" in this document or not.



#### CLG HT SHOWN 7'-8" CLG HT POSSIBLE 7'-8"

\* Major Change Fee, see website plan page for cost

| F1 LIVING AREA       | 0 FT | F1 BEDROOMS          | 0 | F1 BATHROOMS         | 0 |
|----------------------|------|----------------------|---|----------------------|---|
| Main                 | FT   | Main                 |   | Main                 |   |
| Future               | FT   | Future               |   | Future               |   |
| 2 <sup>nd</sup> Unit | FT   | 2 <sup>nd</sup> Unit |   | 2 <sup>nd</sup> Unit |   |



## MANDRAKE DUPLEX - FRONT ELEVATION 863.224.v7





## MANDRAKE DUPLEX - RIGHT ELEVATION 863.224.v7

. .





## MANDRAKE DUPLEX - REAR ELEVATION 863.224.v7





## MANDRAKE DUPLEX - LEFT ELEVATION 863.224.v7





### **MANDRAKE DUPLEX - REAR RENDER** 863.224.v7