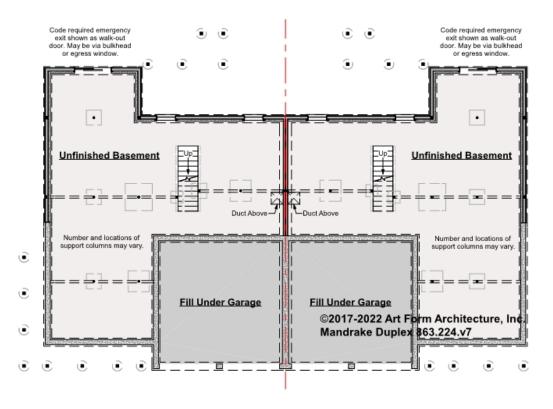

## MANDRAKE DUPLEX - BASEMENT 863.224.v7

Some features shown are optional. Your Purchase & Sale Agreement governs, whether items are labeled "optional" in this document or not.

#### CLG HT SHOWN 7'-8" CLG HT POSSIBLE 7'-8"

\* Major Change Fee, see website plan page for cost

| F1 LIVING AREA       | 0 FT | F1 BEDROOMS          | 0 | F1 BATHROOMS         | 0 |
|----------------------|------|----------------------|---|----------------------|---|
| Main                 | FT   | Main                 |   | Main                 |   |
| Future               | FT   | Future               |   | Future               |   |
| 2 <sup>nd</sup> Unit | FT   | 2 <sup>nd</sup> Unit |   | 2 <sup>nd</sup> Unit |   |