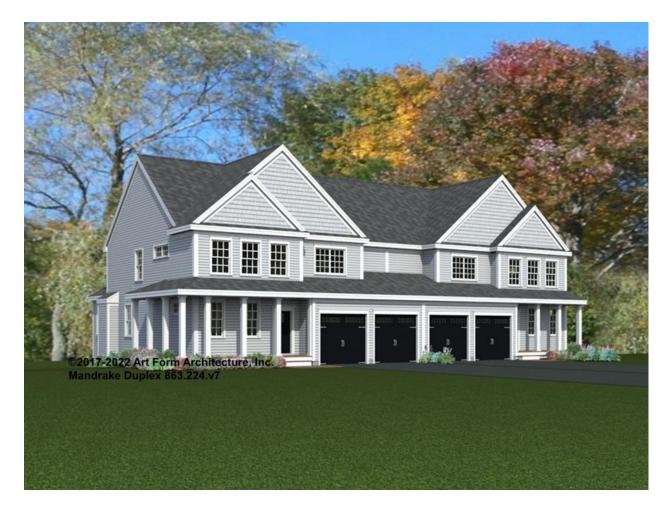

## MANDRAKE DUPLEX 863.224.v7

In addition to our Terms and Conditions (the "Terms"), please be aware of the following:

Art Form Architecture, LLC ("Artform") requires that our Drawings be built substantially as designed. Artform will not be obligated by or liable for use of this design with markups as part of any builder agreement. While we attempt to accommodate where possible and reasonable, and where the changes do not denigrate our design, any and all changes to Drawings must be approved in writing by Artform. It is recommended that you have your Drawing updated by Artform prior to attaching any Drawing to any builder agreement. Artform shall not be responsible for the misuse of or unauthorized alterations to any of its Drawings.



| Width 84.00 FT | Depth 50.00 FT      | Height 35.16 FT |
|----------------|---------------------|-----------------|
| Width 04.00    | <b>Deptil</b> 00.00 | rieigiit 00.10  |

| LIVING AREA          | 5422 <sup>FT</sup> | BEDROOMS             | 8 | BATHROOMS            | 6   |
|----------------------|--------------------|----------------------|---|----------------------|-----|
| Main                 | 2711 <sup>FT</sup> | Main                 | 3 | Main                 | 2.5 |
| Future               | 0 FT               | Future               | 2 | Future               | 0   |
| 2 <sup>nd</sup> Unit | 2711 <sup>FT</sup> | 2 <sup>nd</sup> Unit | 3 | 2 <sup>nd</sup> Unit | 3.5 |

### MANDRAKE DUPLEX - 1<sup>ST</sup> FLOOR 863,224,v7

As originally published, the two sides are not identic