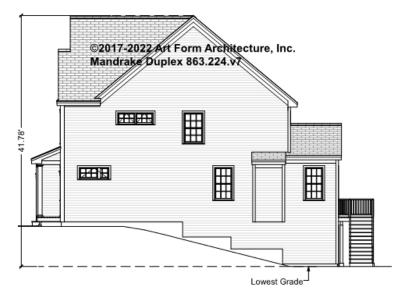

BASEMENT 863.224.v7

Some features shown are optional. Your Purchase & Sale Agreement governs, whether items are labeled "optional" in this document or not.



#### CLG HT SHOWN 7'-8" CLG HT POSSIBLE 7'-8"

\* Major Change Fee, see website plan page for cost

| F1 LIVING AREA       | 0 FT | F1 BEDROOMS          | 0 | F1 BATHROOMS         | 0 |
|----------------------|------|----------------------|---|----------------------|---|
| Main                 | FT   | Main                 |   | Main                 |   |
| Future               | FT   | Future               |   | Future               |   |
| 2 <sup>nd</sup> Unit | FT   | 2 <sup>nd</sup> Unit |   | 2 <sup>nd</sup> Unit |   |



## MANDRAKE DUPLEX - FRONT ELEVATION 863.224.v7





## MANDRAKE DUPLEX - RIGHT ELEVATION 863.224.v7

. .





## MANDRAKE DUPLEX - REAR ELEVATION 863.224.v7





## MANDRAKE DUPLEX - LEFT ELEVATION 863.224.v7





### **MANDRAKE DUPLEX - REAR RENDER** 863.224.v7