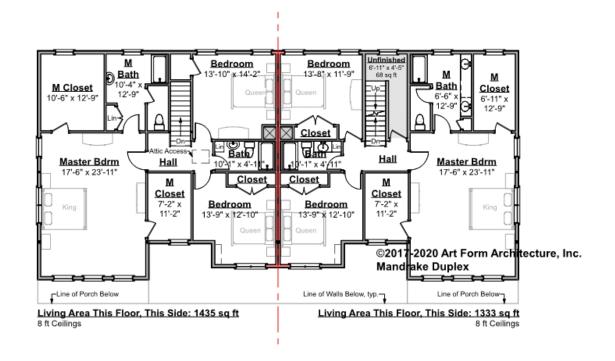

# MANDRAKE DUPLEX - 2<sup>ND</sup> FLOOR 863.224

Some features shown are optional. Your Purchase & Sale Agreement governs, whether items are labeled "optional" in this document or not.

### CLG HT SHOWN 8'-0" CLG HT POSSIBLE 8'-0"

\* Major Change Fee, see website plan page for cost

| F1 LIVING AREA       | 2836 FT             | F1 BEDROOMS          | 6    | F1 BATHROOMS         | 4    |
|----------------------|---------------------|----------------------|------|----------------------|------|
| Main                 | 1435.00 FT          | Main                 | 3.00 | Main                 | 2.00 |
| Future               | 68.00 <sup>FT</sup> | Future               | 0.00 | Future               | 0.00 |
| 2 <sup>nd</sup> Unit | 1333.00 FT          | 2 <sup>nd</sup> Unit | 3.00 | 2 <sup>nd</sup> Unit | 2.00 |