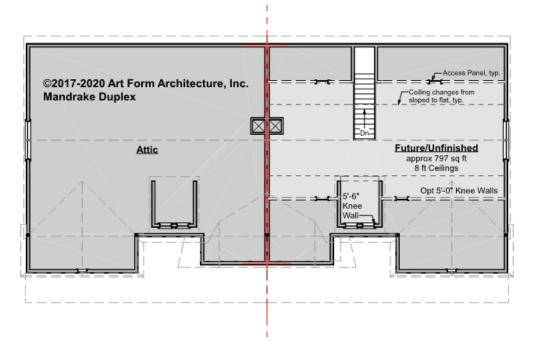

# MANDRAKE DUPLEX - 3<sup>RD</sup> FLOOR 863.224

Some features shown are optional. Your Purchase & Sale Agreement governs, whether items are labeled "optional" in this document or not.

### CLG HT SHOWN 8'-0" CLG HT POSSIBLE 9'-0"

\* Major Change Fee, see website plan page for cost

| F1 LIVING AREA       | 797 <sup>FT</sup>    | F1 BEDROOMS          | 2    | F1 BATHROOMS         | 0    |
|----------------------|----------------------|----------------------|------|----------------------|------|
| Main                 | 0.00 <sup>ft</sup>   | Main                 | 0.00 | Main                 | 0.00 |
| Future               | 797.00 <sup>FT</sup> | Future               | 2.00 | Future               |      |
| 2 <sup>nd</sup> Unit | 0.00 <sup>FT</sup>   | 2 <sup>nd</sup> Unit | 0.00 | 2 <sup>nd</sup> Unit | 0.00 |