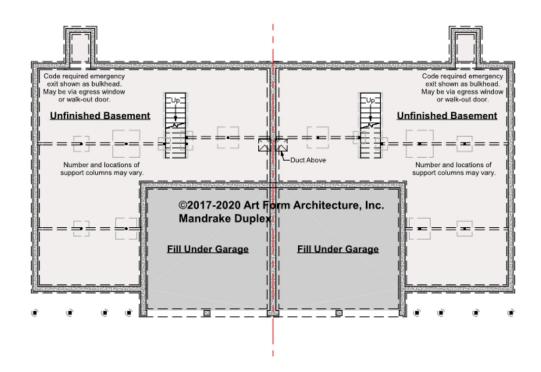

## MANDRAKE DUPLEX - BASEMENT 863.224

Some features shown are optional. Your Purchase & Sale Agreement governs, whether items are labeled "optional" in this document or not.

CLG HT SHOWN 8'-0" CLG HT POSSIBLE 8'-0"

\* Major Change Fee, see website plan page for cost

| F1 LIVING AREA       | 0 <sup>FT</sup> | F1 BEDROOMS          | 0 | F1 BATHROOMS         | 0 |
|----------------------|-----------------|----------------------|---|----------------------|---|
| Main                 | FT              | Main                 |   | Main                 |   |
| Future               | FT              | Future               |   | Future               |   |
| 2 <sup>nd</sup> Unit | FT              | 2 <sup>nd</sup> Unit |   | 2 <sup>nd</sup> Unit |   |

#### © 2017 Art Form Architecture, LLC. ALL RIGHTS RESERVED.