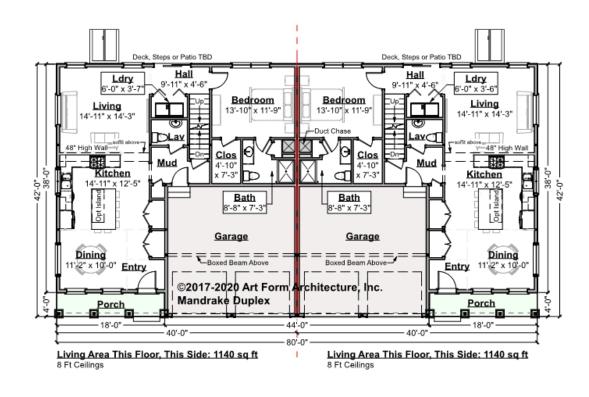

# MANDRAKE DUPLEX - 1<sup>ST</sup> FLOOR 863.224

Some features shown are optional. Your Purchase & Sale Agreement governs, whether items are labeled "optional" in this document or not.

### CLG HT SHOWN 8'-0" CLG HT POSSIBLE 8'-0"

\* Major Change Fee, see website plan page for cost

| F1 LIVING AREA       | 2280 FT            | F1 BEDROOMS          | 2    | F1 BATHROOMS         | 3    |
|----------------------|--------------------|----------------------|------|----------------------|------|
| Main                 | 1140.00 FT         | Main                 | 1.00 | Main                 | 1.50 |
| Future               | 0.00 <sup>FT</sup> | Future               | 0.00 | Future               | 0.00 |
| 2 <sup>nd</sup> Unit | 1140.00 FT         | 2 <sup>nd</sup> Unit | 1.00 | 2 <sup>nd</sup> Unit | 1.50 |