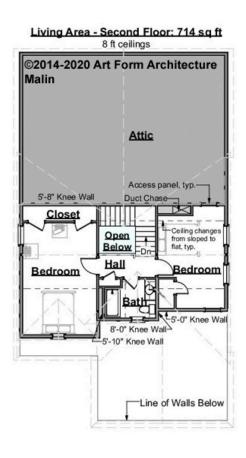

# MALIN - 2<sup>ND</sup> FLOOR 706.124.v5 GR

—

Some features shown are optional. Your Purchase & Sale Agreement governs, whether items are labeled "optional" in this document or not.

### CLG HT SHOWN 8'-0" CLG HT POSSIBLE 9'-0"

\* Major Change Fee, see website plan page for cost

| F1 LIVING AREA       | 714 <sup>FT</sup>  | F1 BEDROOMS          | 2    | F1 BATHROOMS         | 1    |
|----------------------|--------------------|----------------------|------|----------------------|------|
| Main                 | 714.00 FT          | Main                 | 2.00 | Main                 | 1.00 |
| Future               | 0.00 <sup>FT</sup> | Future               | 0.00 | Future               | 0.00 |
| 2 <sup>nd</sup> Unit | 0.00 <sup>FT</sup> | 2 <sup>nd</sup> Unit | 0.00 | 2 <sup>nd</sup> Unit | 0.00 |