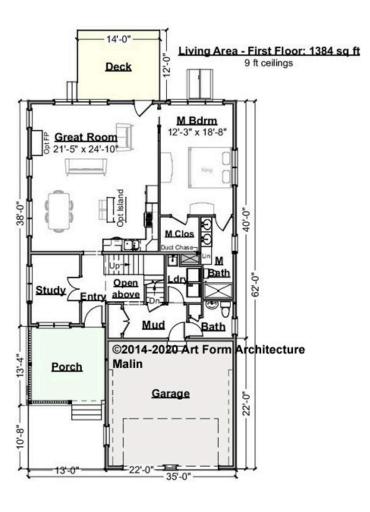

# **MALIN - 1<sup>ST</sup> FLOOR** 706.124.v5 GR

—

Some features shown are optional. Your Purchase & Sale Agreement governs, whether items are labeled "optional" in this document or not.

CLG HT SHOWN 9'-0" CLG HT POSSIBLE 8'-0"

\* Major Change Fee, see website plan page for cost

| F1 LIVING AREA       | 1384 <sup>FT</sup> | F1 BEDROOMS          | 1    | F1 BATHROOMS         | 1.5  |
|----------------------|--------------------|----------------------|------|----------------------|------|
| Main                 | 1384.00 FT         | Main                 | 1.00 | Main                 | 1.50 |
| Future               | 0.00 <sup>FT</sup> | Future               | 0.00 | Future               | 0.00 |
| 2 <sup>nd</sup> Unit | 0.00 <sup>FT</sup> | 2 <sup>nd</sup> Unit | 0.00 | 2 <sup>nd</sup> Unit | 0.00 |