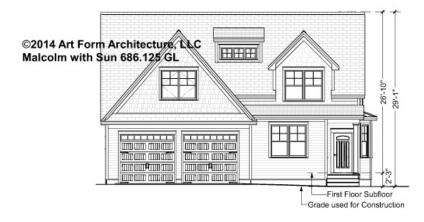

| 2 <sup>nd</sup> Unit |      |



## MALCOLM WITH SUN - BASEMENT 686.125 GL

Some features shown are optional. Your Purchase & Sale Agreement governs, whether items are labeled "optional" in this document or not.



#### CLG HT SHOWN - CLG HT POSSIBLE -

\* Major Change Fee, see website plan page for cost

| F1 LIVING AREA       | 0 FT | F1 BEDROOMS          | 0 | F1 BATHROOMS         | 0 |
|----------------------|------|----------------------|---|----------------------|---|
| Main                 | FT   | Main                 |   | Main                 |   |
| Future               | FT   | Future               |   | Future               |   |
| 2 <sup>nd</sup> Unit | FT   | 2 <sup>nd</sup> Unit |   | 2 <sup>nd</sup> Unit |   |



### MALCOLM WITH SUN - FRONT ELEVATION 686.125 GL

\_





### MALCOLM WITH SUN - RIGHT ELEVATION 686.125 GL





### MALCOLM WITH SUN - REAR ELEVATION 686.125 GL

\_





### MALCOLM WITH SUN - LEFT ELEVATION 686.125 GL

\_





# **MALCOLM WITH SUN - REAR RENDER** 686.125 GL