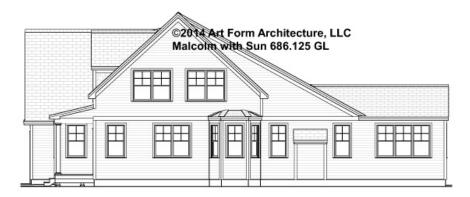

UN - BASEMENT 686.125 GL

Some features shown are optional. Your Purchase & Sale Agreement governs, whether items are labeled "optional" in this document or not.



#### CLG HT SHOWN - CLG HT POSSIBLE -

\* Major Change Fee, see website plan page for cost

| F1 LIVING AREA       | 0 FT | F1 BEDROOMS          | 0 | F1 BATHROOMS         | 0 |
|----------------------|------|----------------------|---|----------------------|---|
| Main                 | FT   | Main                 |   | Main                 |   |
| Future               | FT   | Future               |   | Future               |   |
| 2 <sup>nd</sup> Unit | FT   | 2 <sup>nd</sup> Unit |   | 2 <sup>nd</sup> Unit |   |



### MALCOLM WITH SUN - FRONT ELEVATION 686.125 GL

\_





### MALCOLM WITH SUN - RIGHT ELEVATION 686.125 GL





### MALCOLM WITH SUN - REAR ELEVATION 686.125 GL

\_





### MALCOLM WITH SUN - LEFT ELEVATION 686.125 GL

\_





# **MALCOLM WITH SUN - REAR RENDER** 686.125 GL