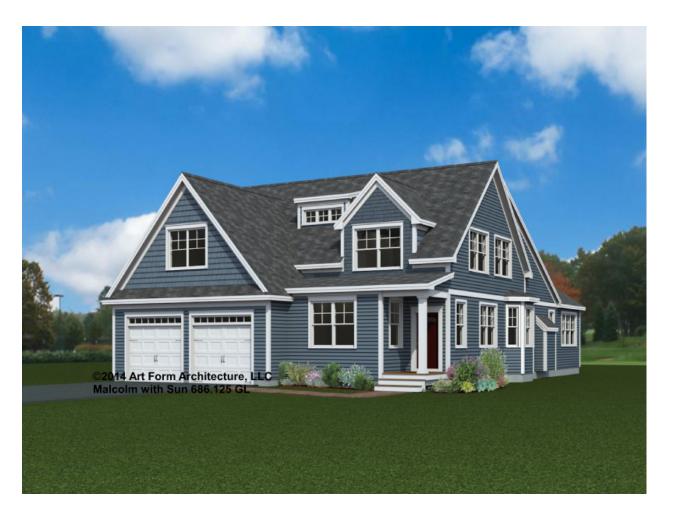

### MALCOLM WITH SUN - FRONT ELEVATION 686.125 GL

\_

### MALCOLM WITH SUN - RIGHT ELEVATION 686.125 GL

### MALCOLM WITH SUN - REAR ELEVATION 686.125 GL

\_

### MALCOLM WITH SUN - LEFT ELEVATION 686.125 GL

\_

# **MALCOLM WITH SUN - REAR RENDER** 686.125 GL