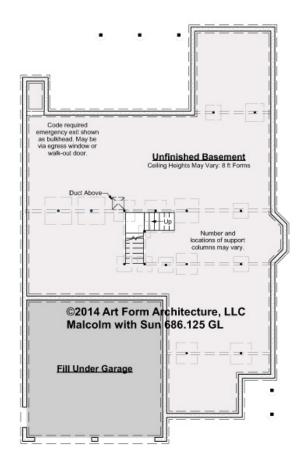

## MALCOLM WITH SUN - BASEMENT 686.125 GL

Some features shown are optional. Your Purchase & Sale Agreement governs, whether items are labeled "optional" in this document or not.

#### CLG HT SHOWN - CLG HT POSSIBLE -

\* Major Change Fee, see website plan page for cost

| F1 LIVING AREA       | 0 FT | F1 BEDROOMS          | 0 | F1 BATHROOMS         | 0 |
|----------------------|------|----------------------|---|----------------------|---|
| Main                 | FT   | Main                 |   | Main                 |   |
| Future               | FT   | Future               |   | Future               |   |
| 2 <sup>nd</sup> Unit | FT   | 2 <sup>nd</sup> Unit |   | 2 <sup>nd</sup> Unit |   |