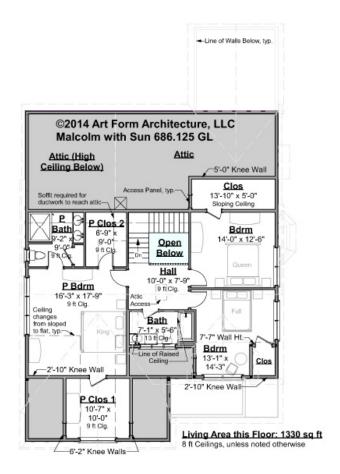

# MALCOLM WITH SUN - 2<sup>ND</sup> FLOOR 686.125 GL

Some features shown are optional. Your Purchase & Sale Agreement governs, whether items are labeled "optional" in this document or not.

#### CLG HT SHOWN 8'-0" CLG HT POSSIBLE 9'-0"

\* Major Change Fee, see website plan page for cost

| F1 LIVING AREA       | 1330 <sup>FT</sup> | F1 BEDROOMS          | 3    | F1 BATHROOMS         | 2    |
|----------------------|--------------------|----------------------|------|----------------------|------|
| Main                 | 1330.00 FT         | Main                 | 3.00 | Main                 | 2.00 |
| Future               | FT                 | Future               |      | Future               |      |
| 2 <sup>nd</sup> Unit | FT                 | 2 <sup>nd</sup> Unit |      | 2 <sup>nd</sup> Unit |      |