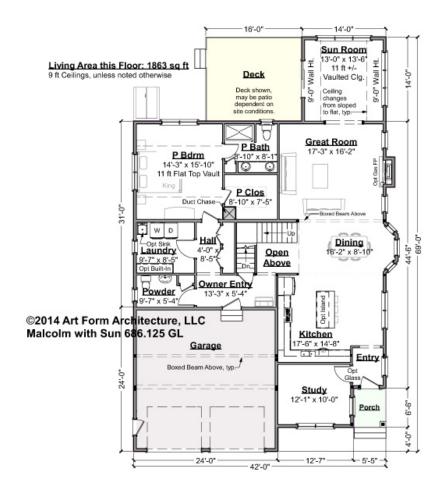

#### MALCOLM WITH SUN - 1<sup>ST</sup> FLOOR 686.125 GL

Some features shown are optional. Your Purchase & Sale Agreement governs, whether items are labeled "optional" in this document or not.

CLG HT SHOWN 9'-0" CLG HT POSSIBLE 8'-0"

\* Major Change Fee, see website plan page for cost

| F1 LIVING AREA       | 1863 <sup>FT</sup> | F1 BEDROOMS          | 1    | F1 BATHROOMS         | 1.5  |
|----------------------|--------------------|----------------------|------|----------------------|------|
| Main                 | 1863.00 FT         | Main                 | 1.00 | Main                 | 1.50 |
| Future               | FT                 | Future               |      | Future               |      |
| 2 <sup>nd</sup> Unit | FT                 | 2 <sup>nd</sup> Unit |      | 2 <sup>nd</sup> Unit |      |