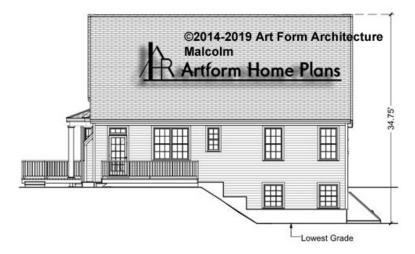

in this document or not.



#### CLG HT SHOWN 7'-8" CLG HT POSSIBLE 9'-0"

\* Major Change Fee, see website plan page for cost

| F1 LIVING AREA       | 0 <sup>FT</sup>    | F1 BEDROOMS          | 0    | F1 BATHROOMS         | 0    |
|----------------------|--------------------|----------------------|------|----------------------|------|
| Main                 | 0.00 <sup>FT</sup> | Main                 | 0.00 | Main                 | 0.00 |
| Future               | 0.00 <sup>FT</sup> | Future               | 0.00 | Future               | 0.00 |
| 2 <sup>nd</sup> Unit | 0.00 <sup>FT</sup> | 2 <sup>nd</sup> Unit | 0.00 | 2 <sup>nd</sup> Unit | 0.00 |



## MALCOLM - FRONT ELEVATION 686.126.v9 GL





## MALCOLM - RIGHT ELEVATION 686.126.v9 GL





## MALCOLM - REAR ELEVATION 686.126.v9 GL





## MALCOLM - LEFT ELEVATION 686.126.v9 GL