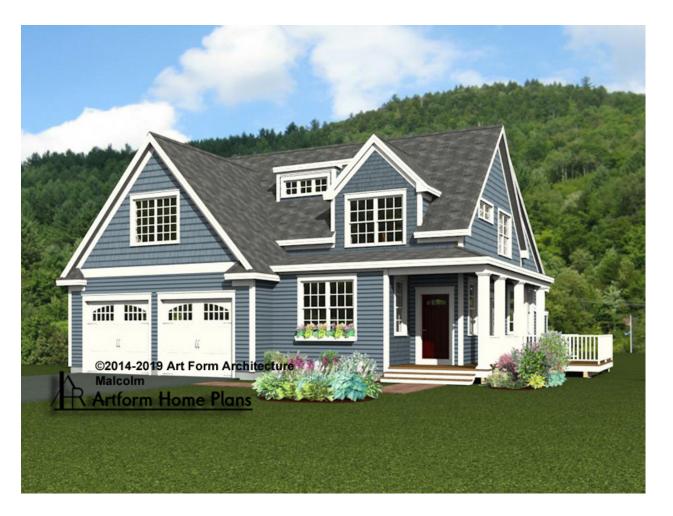

### MALCOLM 686.126.v9 GL

In addition to our Terms and Conditions (the "Terms"), please be aware of the following:

Art Form Architecture, LLC ("Artform") requires that our Drawings be built substantially as designed. Artform will not be obligated by or liable for use of this design with markups as part of any builder agreement. While we attempt to accommodate where possible and reasonable, and where the changes do not denigrate our design, any and all changes to Drawings must be approved in writing by Artform. It is recommended that you have your Drawing updated by Artform prior to attaching any Drawing to any builder agreement. Artform shall not be responsible for the misuse of or unauthorized alterations to any of its Drawings.



Width 46.25 FT

Depth 55.00 FT

| Height | 28.75 | FT |
|--------|-------|----|
|--------|-------|----|

| LIVING AREA          | 2923 <sup>FT</sup> |
|----------------------|--------------------|
| Main                 | 2923 FT            |
| Future               | 0 FT               |
| 2 <sup>nd</sup> Unit | 0 FT               |

| BEDROOMS             | 6 |
|----------------------|---|
| Main                 | 4 |
| Future               | 2 |
| 2 <sup>nd</sup> Unit | 0 |

| BATHROOMS            | 2.5 |
|----------------------|-----|
| Main                 | 2.5 |
| Future               | 0   |
| 2 <sup>nd</sup> Unit | 0   |



### MALCOLM - 1<sup>ST</sup> FLOOR 686.126.v9 GL

\_

Some features shown are optional. Your Purchase & Sale Agreement governs, whether items are labeled "opt