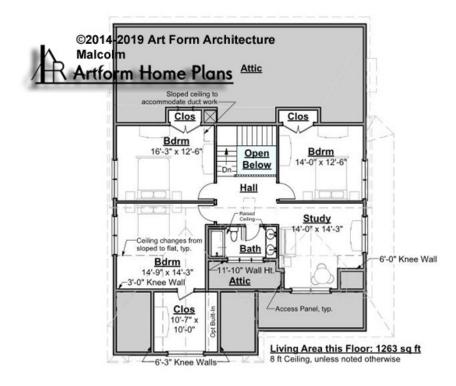

### MALCOLM - 2<sup>ND</sup> FLOOR 686.126.v9 GL

Some features shown are optional. Your Purchase & Sale Agreement governs, whether items are labeled "optional" in this document or not.

CLG HT SHOWN 8'-0" CLG HT POSSIBLE 8'-0"

\* Major Change Fee, see website plan page for cost

| F1 LIVING AREA       | 1263 <sup>FT</sup> | F1 BEDROOMS          | 4    | F1 BATHROOMS         | 1    |
|----------------------|--------------------|----------------------|------|----------------------|------|
| Main                 | 1263.00 FT         | Main                 | 3.00 | Main                 | 1.00 |
| Future               | 0.00 <sup>FT</sup> | Future               | 1.00 | Future               | 0.00 |
| 2 <sup>nd</sup> Unit | 0.00 FT            | 2 <sup>nd</sup> Unit | 0.00 | 2 <sup>nd</sup> Unit | 0.00 |