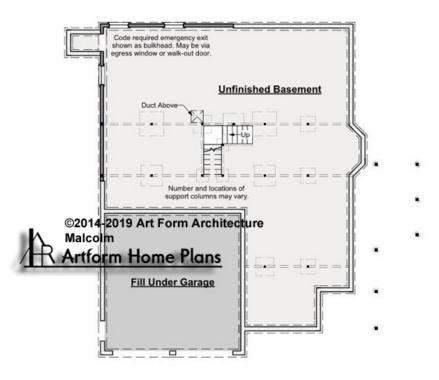

# MALCOLM - BASEMENT 686.126.v9 GL

Some features shown are optional. Your Purchase & Sale Agreement governs, whether items are labeled "optional" in this document or not.

#### CLG HT SHOWN 7'-8" CLG HT POSSIBLE 9'-0"

\* Major Change Fee, see website plan page for cost

| F1 LIVING AREA       | 0 <sup>FT</sup>    | F1 BEDROOMS          | 0    | F1 BATHROOMS         | 0    |
|----------------------|--------------------|----------------------|------|----------------------|------|
| Main                 | 0.00 <sup>FT</sup> | Main                 | 0.00 | Main                 | 0.00 |
| Future               | 0.00 <sup>FT</sup> | Future               | 0.00 | Future               | 0.00 |
| 2 <sup>nd</sup> Unit | 0.00 <sup>FT</sup> | 2 <sup>nd</sup> Unit | 0.00 | 2 <sup>nd</sup> Unit | 0.00 |