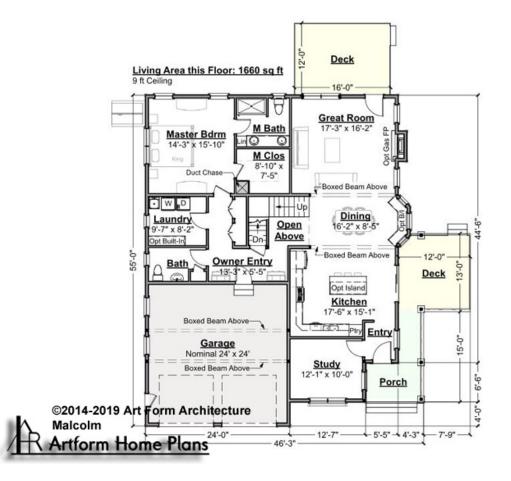

### MALCOLM - 1<sup>ST</sup> FLOOR 686.126.v9 GL

\_

Some features shown are optional. Your Purchase & Sale Agreement governs, whether items are labeled "optional" in this document or not.

CLG HT SHOWN 9'-0" CLG HT POSSIBLE 8'-0"

\* Major Change Fee, see website plan page for cost

| F1 LIVING AREA       | 1660 <sup>FT</sup> | F1 BEDROOMS          | 2    | F1 BATHROOMS         | 1.5  |
|----------------------|--------------------|----------------------|------|----------------------|------|
| Main                 | 1660.00 FT         | Main                 | 1.00 | Main                 | 1.50 |
| Future               | 0.00 <sup>FT</sup> | Future               | 1.00 | Future               | 0.00 |
| 2 <sup>nd</sup> Unit | 0.00 FT            | 2 <sup>nd</sup> Unit | 0.00 | 2 <sup>nd</sup> Unit | 0.00 |