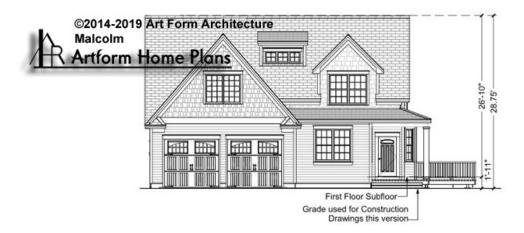

## MALCOLM - FRONT ELEVATION 686.126.v9 GL

Width 46.25 FT

Depth 55.00 FT

| Height | 28.75 | FT |
|--------|-------|----|
|--------|-------|----|

| LIVING AREA          | 2923 <sup>FT</sup> |
|----------------------|--------------------|
| Main                 | 2923 FT            |
| Future               | 0 FT               |
| 2 <sup>nd</sup> Unit | 0 FT               |