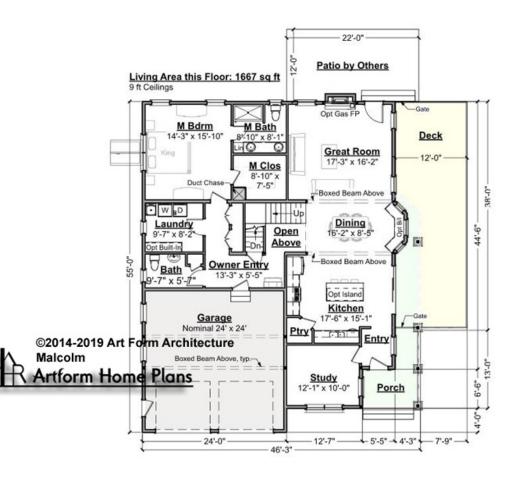

# MALCOLM - 1<sup>ST</sup> FLOOR 686.126.v8 GL

—

Some features shown are optional. Your Purchase & Sale Agreement governs, whether items are labeled "optional" in this document or not.

## CLG HT SHOWN 9'-0" CLG HT POSSIBLE 8'-0"

\* Major Change Fee, see website plan page for cost

| F1 LIVING AREA       | 1667 <sup>FT</sup> | F1 BEDROOMS          | 1    | F1 BATHROOMS         | 1.5  |
|----------------------|--------------------|----------------------|------|----------------------|------|
| Main                 | 1667.00 FT         | Main                 | 1.00 | Main                 | 1.50 |
| Future               | 0.00 <sup>FT</sup> | Future               | 0.00 | Future               | 0.00 |
| 2 <sup>nd</sup> Unit | 0.00 <sup>FT</sup> | 2 <sup>nd</sup> Unit | 0.00 | 2 <sup>nd</sup> Unit | 0.00 |