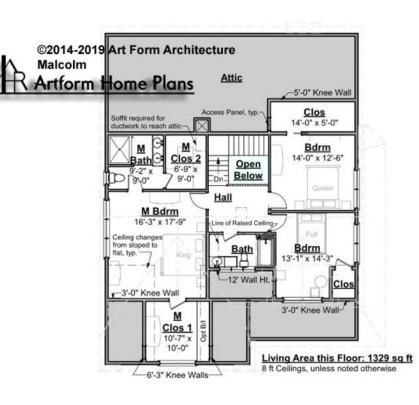

## MALCOLM - 2<sup>ND</sup> FLOOR 686.126.v8 GL

Some features shown are optional. Your Purchase & Sale Agreement governs, whether items are labeled "optional" in this document or not.

## CLG HT SHOWN 8'-0" CLG HT POSSIBLE 8'-0"

\* Major Change Fee, see website plan page for cost

| F1 LIVING AREA       | 1329 <sup>FT</sup> | F1 BEDROOMS          | 3    | F1 BATHROOMS         | 2    |
|----------------------|--------------------|----------------------|------|----------------------|------|
| Main                 | 1329.00 FT         | Main                 | 3.00 | Main                 | 2.00 |
| Future               | 0.00 <sup>FT</sup> | Future               | 0.00 | Future               | 0.00 |
| 2 <sup>nd</sup> Unit | 0.00 <sup>FT</sup> | 2 <sup>nd</sup> Unit | 0.00 | 2 <sup>nd</sup> Unit | 0.00 |

Use of this document is governed by our Terms and Conditions, found on our website: https://www.artform.us/terms-conditions/