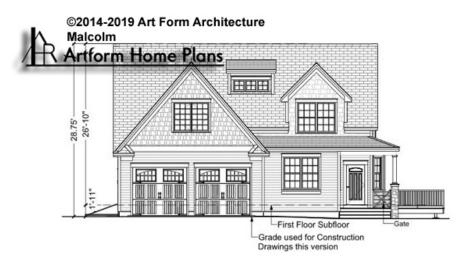

# MALCOLM - FRONT ELEVATION 686.126.v8 GL

You may not build this Design without purchasing a License to Build (as defined in our Terms). Unauthorized changes are not permitted and violate copyright laws, which provide substantial penalties for infringement.

| <b>Width</b> 46.25 <sup>FT</sup> |                    | <b>Depth</b> 55.00 <sup>FT</sup> |   | <b>Height</b> 28.75 <sup>FT</sup> |     |
|----------------------------------|--------------------|----------------------------------|---|-----------------------------------|-----|
| LIVING AREA                      | 2996 <sup>FT</sup> | BEDROOMS                         | 4 | BATHROOMS                         | 3.5 |
| Main                             | 2996 FT            | Main                             | 4 | Main                              | 3.5 |
| Future                           | 0 <sup>FT</sup>    | Future                           | 0 | Future                            | 0   |
| 2 <sup>nd</sup> Unit             | 0 <sup>ft</sup>    | 2 <sup>nd</sup> Unit             | 0 | 2 <sup>nd</sup> Unit              | 0   |