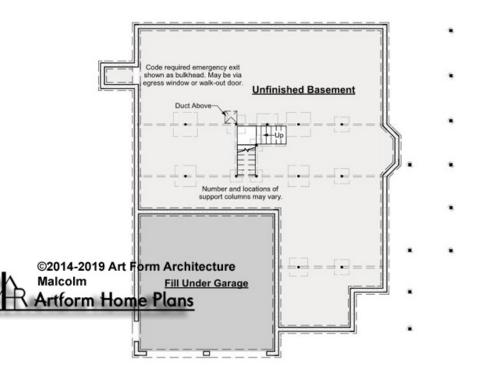

## MALCOLM - BASEMENT 686.126.v8 GL

—

Some features shown are optional. Your Purchase & Sale Agreement governs, whether items are labeled "optional" in this document or not.

\* Major Change Fee, see website plan page for cost

| F1 LIVING AREA       | 0 <sup>FT</sup>    | F1 BEDROOMS          | 0    | F1 BATHROOMS         | 0    |
|----------------------|--------------------|----------------------|------|----------------------|------|
| Main                 | 0.00 <sup>FT</sup> | Main                 | 0.00 | Main                 | 0.00 |
| Future               | 0.00 <sup>FT</sup> | Future               | 0.00 | Future               | 0.00 |
| 2 <sup>nd</sup> Unit | 0.00 <sup>FT</sup> | 2 <sup>nd</sup> Unit | 0.00 | 2 <sup>nd</sup> Unit | 0.00 |