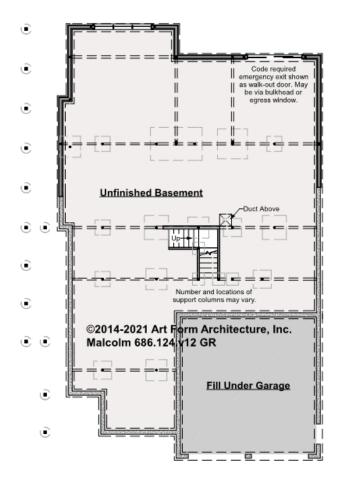

### MALCOLM - BASEMENT 686.124.v12 GR

—

Some features shown are optional. Your Purchase & Sale Agreement governs, whether items are labeled "optional" in this document or not.

CLG HT SHOWN 7'-8" CLG HT POSSIBLE 9'-0"

\* Major Change Fee, see website plan page for cost

| F1 LIVING AREA       | 0 <sup>FT</sup>    | F1 BEDROOMS          | 0    | F1 BATHROOMS         | 0    |
|----------------------|--------------------|----------------------|------|----------------------|------|
| Main                 | 0.00 <sup>FT</sup> | Main                 | 0.00 | Main                 | 0.00 |
| Future               | 0.00 <sup>FT</sup> | Future               | 0.00 | Future               | 0.00 |
| 2 <sup>nd</sup> Unit | 0.00 <sup>FT</sup> | 2 <sup>nd</sup> Unit | 0.00 | 2 <sup>nd</sup> Unit | 0.00 |

#### © 2014 Art Form Architecture, LLC. ALL RIGHTS RESERVED.