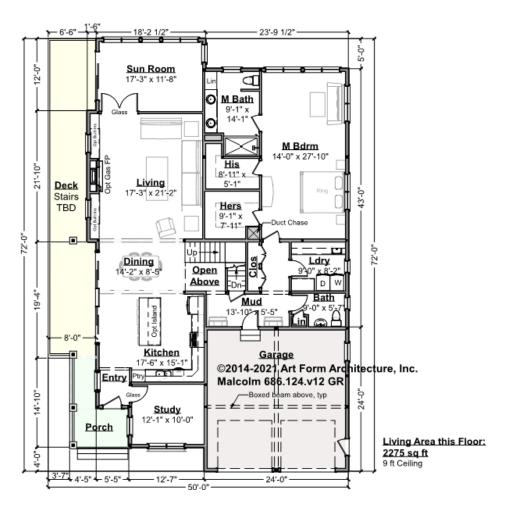

## MALCOLM - 1<sup>ST</sup> FLOOR 686.124.v12 GR

—

Some features shown are optional. Your Purchase & Sale Agreement governs, whether items are labeled "optional" in this document or not.

CLG HT SHOWN 9'-0" CLG HT POSSIBLE 8'-0"

\* Major Change Fee, see website plan page for cost

| F1 LIVING AREA       | 2275 <sup>FT</sup> | F1 BEDROOMS          | 1    | F1 BATHROOMS         | 1.5  |
|----------------------|--------------------|----------------------|------|----------------------|------|
| Main                 | 2275.00 FT         | Main                 | 1.00 | Main                 | 1.50 |
| Future               | 0.00 <sup>FT</sup> | Future               | 0.00 | Future               | 0.00 |
| 2 <sup>nd</sup> Unit | 0.00 <sup>FT</sup> | 2 <sup>nd</sup> Unit | 0.00 | 2 <sup>nd</sup> Unit | 0.00 |

Use of this document is governed by our Terms and Conditions, found on our website: https://www.artform.us/terms-conditions/

#### © 2014 Art Form Architecture, LLC. ALL RIGHTS RESERVED.