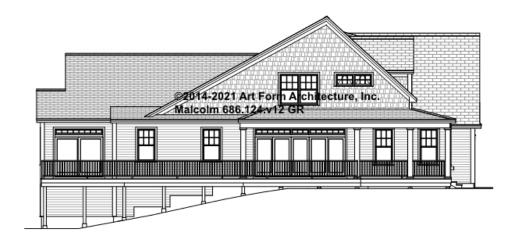

# MALCOLM - LEFT ELEVATION 686.124.v12 GR

—

Some features shown are optional. Your Purchase & Sale Agreement governs, whether items are labeled "optional" in this document or not.

You may not build this Design without purchasing a License to Build (as defined in our Terms). Unauthorized changes are not permitted and violate copyright laws, which provide substantial penalties for infringement.