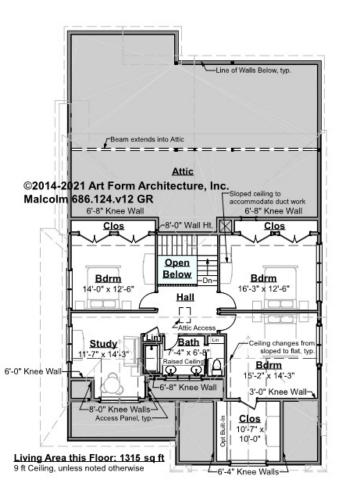

### MALCOLM - 2<sup>ND</sup> FLOOR 686.124.v12 GR

—

Some features shown are optional. Your Purchase & Sale Agreement governs, whether items are labeled "optional" in this document or not.

CLG HT SHOWN 9'-0" CLG HT POSSIBLE 8'-0"

\* Major Change Fee, see website plan page for cost

| F1 LIVING AREA       | 1315 <sup>ft</sup> | F1 BEDROOMS          | 4    | F1 BATHROOMS         | 1    |
|----------------------|--------------------|----------------------|------|----------------------|------|
| Main                 | 1315.00 FT         | Main                 | 3.00 | Main                 | 1.00 |
| Future               | 0.00 <sup>FT</sup> | Future               | 1.00 | Future               | 0.00 |
| 2 <sup>nd</sup> Unit | 0.00 <sup>ft</sup> | 2 <sup>nd</sup> Unit | 0.00 | 2 <sup>nd</sup> Unit | 0.00 |

#### © 2014 Art Form Architecture, LLC. ALL RIGHTS RESERVED.