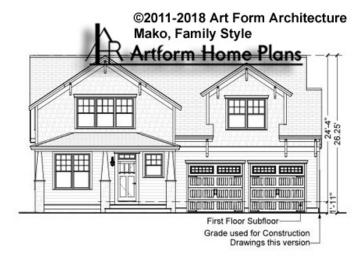

#### MAKO, FAMILY STYLE - FRONT ELEVATION 076.124.v3 KL

Width 47.00 FT

| Hei | aht | 26  | 25 | FT |
|-----|-----|-----|----|----|
|     | ull | ~0. |    |    |

| LIVING AREA          | 2871 <sup>FT</sup> |
|----------------------|--------------------|
| Main                 | 2871 <sup>FT</sup> |
| Future               | 0 FT               |
| 2 <sup>nd</sup> Unit | 0 FT               |