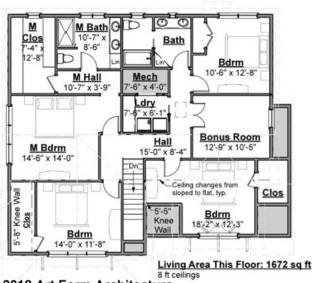

# MAKO, FAMILY STYLE - 2<sup>ND</sup> FLOOR 076.124.v3 KL

Some features shown are optional. Your Purchase & Sale Agreement governs, whether items are labeled "optional" in this document or not.

©2011-2018 Art Form Architecture
Mako, Family Style
Artform Home Plans

CLG HT SHOWN 8'-0" CLG HT POSSIBLE 8'-0"

\* Major Change Fee, see website plan page for cost

| F1 LIVING AREA       | 1672 <sup>FT</sup> | F1 BEDROOMS          | 5    | F1 BATHROOMS         | 2    |
|----------------------|--------------------|----------------------|------|----------------------|------|
| Main                 | 1672.00 FT         | Main                 | 4.00 | Main                 | 2.00 |
| Future               | 0.00 <sup>FT</sup> | Future               | 1.00 | Future               | 0.00 |
| 2 <sup>nd</sup> Unit | 0.00 FT            | 2 <sup>nd</sup> Unit | 0.00 | 2 <sup>nd</sup> Unit | 0.00 |