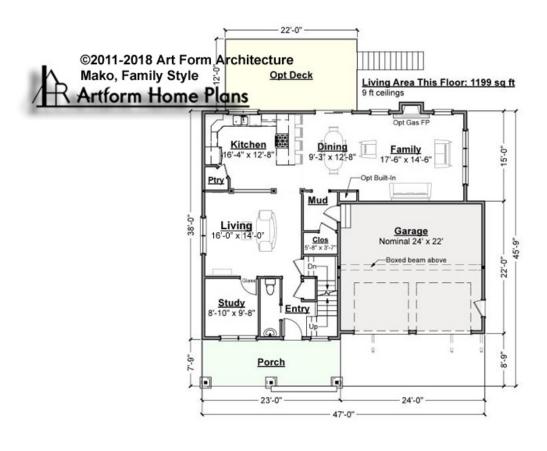

# MAKO, FAMILY STYLE - 1<sup>ST</sup> FLOOR 076.124.v3 KL

Some features shown are optional. Your Purchase & Sale Agreement governs, whether items are labeled "optional" in this document or not.

CLG HT SHOWN 9'-0" CLG HT POSSIBLE 8'-0"

\* Major Change Fee, see website plan page for cost

| F1 LIVING AREA       | 1199 <sup>FT</sup>    | F1 BEDROOMS          | 1    | F1 BATHROOMS         | 0.5  |
|----------------------|-----------------------|----------------------|------|----------------------|------|
| Main                 | 1199.00 <sup>FT</sup> | Main                 | 0.00 | Main                 | 0.50 |
| Future               | 0.00 <sup>FT</sup>    | Future               | 1.00 | Future               | 0.00 |
| 2 <sup>nd</sup> Unit | 0.00 FT               | 2 <sup>nd</sup> Unit | 0.00 | 2 <sup>nd</sup> Unit | 0.00 |