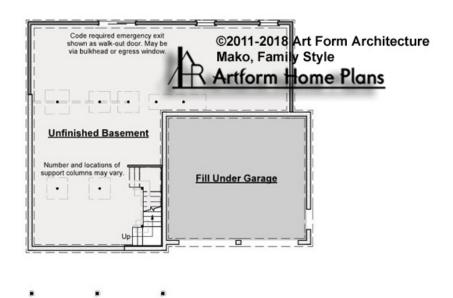

### MAKO, FAMILY STYLE - BASEMENT 076.124.v3 KL

Some features shown are optional. Your Purchase & Sale Agreement governs, whether items are labeled "optional" in this document or not.

CLG HT SHOWN 7'-8" CLG HT POSSIBLE 9'-0"

\* Major Change Fee, see website plan page for cost

| F1 LIVING AREA       | 0 <sup>FT</sup>    | F1 BEDROOMS          | 0    | F1 BATHROOMS         | 0    |
|----------------------|--------------------|----------------------|------|----------------------|------|
| Main                 | 0.00 <sup>FT</sup> | Main                 | 0.00 | Main                 | 0.00 |
| Future               | 0.00 <sup>FT</sup> | Future               | 0.00 | Future               | 0.00 |
| 2 <sup>nd</sup> Unit | 0.00 <sup>FT</sup> | 2 <sup>nd</sup> Unit | 0.00 | 2 <sup>nd</sup> Unit | 0.00 |