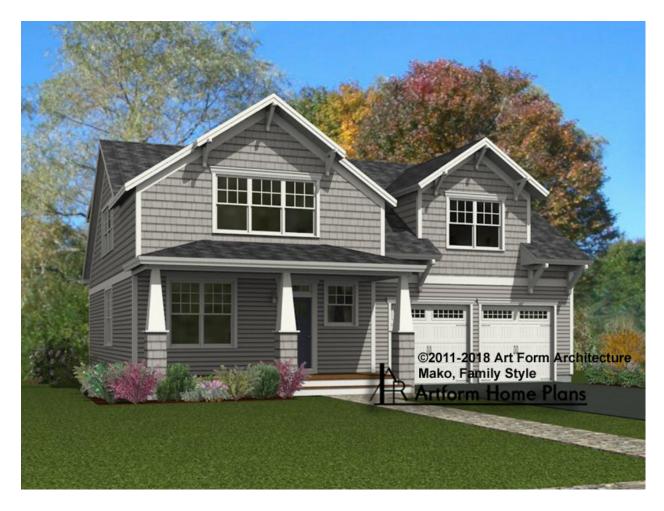

#### **MAKO, FAMILY STYLE** 076.124.v3 KL

In addition to our Terms and Conditions (the "Terms"), please be aware of the following:

Art Form Architecture, LLC ("Artform") requires that our Drawings be built substantially as designed. Artform will not be obligated by or liable for use of this design with markups as part of any builder agreement. While we attempt to accommodate where possible and reasonable, and where the changes do not denigrate our design, any and all changes to Drawings must be approved in writing by Artform. It is recommended that you have your Drawing updated by Artform prior to attaching any Drawing to any builder agreement. Artform shall not be responsible for the misuse of or unauthorized alterations to any of its Drawings.



Width 47.00 FT

| Hei | aht | 26  | 25 | FT |
|-----|-----|-----|----|----|
|     | ull | ~0. |    |    |

| LIVING AREA          | 2871 <sup>FT</sup> |
|----------------------|--------------------|
| Main                 | 2871 <sup>FT</sup> |
| Future               | 0 FT               |
| 2 <sup>nd</sup> Unit | 0 FT               |

| BEDROOMS             | 6 |
|----------------------|---|
| Main                 | 4 |
| Future               | 2 |
| 2 <sup>nd</sup> Unit | 0 |

Depth 45.75 FT

| BATHROOMS            | 2.5 |  |  |
|----------------------|-----|--|--|
| Main                 | 2.5 |  |  |
| Future               | 0   |  |  |
| 2 <sup>nd</sup> Unit | 0   |  |  |



# MAKO, FAMILY STYLE - 1<sup>ST</sup> FLOOR 076.124.v3 KL

Some features shown are optional. Your Purchase & S