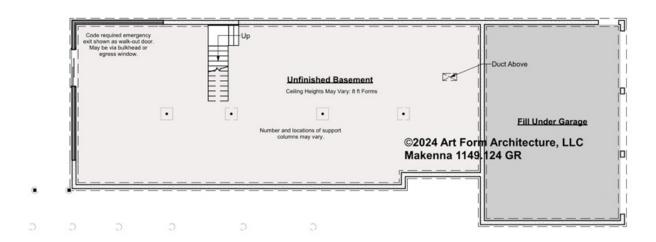

## MAKENNA - BASEMENT 1149.124 GR

Some features shown are optional. Your Purchase & Sale Agreement governs, whether items are labeled "optional" in this document or not.

CLG HT SHOWN 7'-8" CLG HT POSSIBLE 10' & Up

\* Major Change Fee, see website plan page for cost

| F1 LIVING AREA       | 0 <sup>FT</sup> | F1 BEDROOMS          | 0 | F1 BATHROOMS 0       |
|----------------------|-----------------|----------------------|---|----------------------|
| Main                 | FT              | Main                 |   | Main                 |
| Future               | FT              | Future               |   | Future               |
| 2 <sup>nd</sup> Unit | FT              | 2 <sup>nd</sup> Unit |   | 2 <sup>nd</sup> Unit |