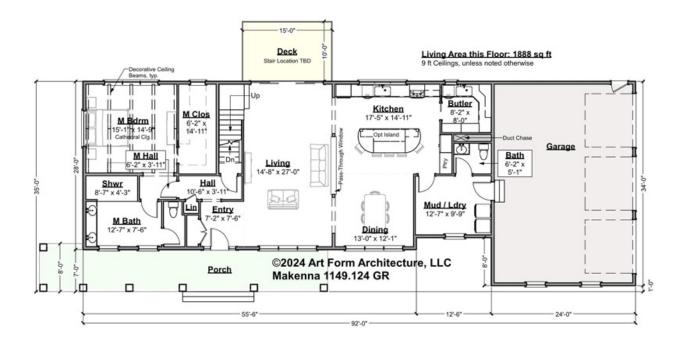

# MAKENNA - 1<sup>ST</sup> FLOOR 1149.124 GR

Some features shown are optional. Your Purchase & Sale Agreement governs, whether items are labeled "optional" in this document or not.

#### CLG HT SHOWN 9'-0" CLG HT POSSIBLE 8'-0"

\* Major Change Fee, see website plan page for cost

| F1 LIVING AREA       | 1888 <sup>FT</sup> | F1 BEDROOMS          | 1    | F1 BATHROOMS         | 1.5  |
|----------------------|--------------------|----------------------|------|----------------------|------|
| Main                 | 1888.00 FT         | Main                 | 1.00 | Main                 | 1.50 |
| Future               | FT                 | Future               |      | Future               |      |
| 2 <sup>nd</sup> Unit | FT                 | 2 <sup>nd</sup> Unit |      | 2 <sup>nd</sup> Unit |      |