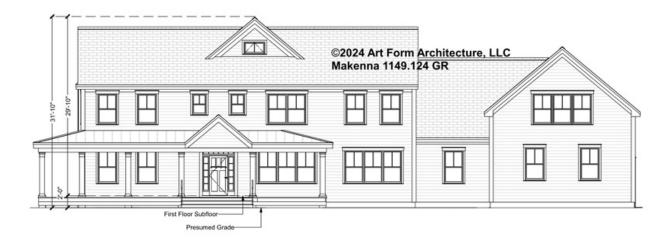

Unit |      |

## MAKENNA - BASEMENT 1149.124 GR

Some features shown are optional. Your Purchase & Sale Agreement governs, whether items are labeled "optional" in this document or not.



CLG HT SHOWN 7'-8" CLG HT POSSIBLE 10' & Up

\* Major Change Fee, see website plan page for cost

| F1 LIVING AREA       | 0 <sup>FT</sup> | F1 BEDROOMS          | 0 | F1 BATHROOMS 0       |
|----------------------|-----------------|----------------------|---|----------------------|
| Main                 | FT              | Main                 |   | Main                 |
| Future               | FT              | Future               |   | Future               |
| 2 <sup>nd</sup> Unit | FT              | 2 <sup>nd</sup> Unit |   | 2 <sup>nd</sup> Unit |



# **MAKENNA - FRONT ELEVATION** 1149.124 GR





## **MAKENNA - REAR ELEVATION** 1149.124 GR





## MAKENNA - RIGHT & LEFT ELEVATIONS 1149.124 GR





## **MAKENNA - REAR RENDER** 1149.124 GR