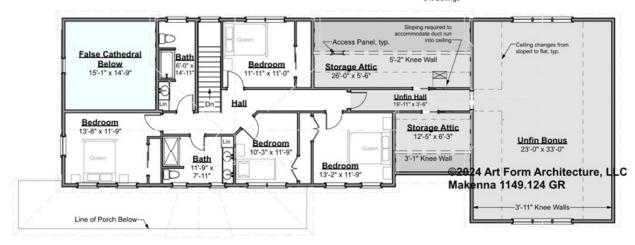

# MAKENNA - 2<sup>ND</sup> FLOOR 1149.124 GR

Some features shown are optional. Your Purchase & Sale Agreement governs, whether items are labeled "optional" in this document or not.

#### Finished Living Area this Floor: 1071 sq ft Unfinished Area: 1139 sq ft 8 ft Ceilings

#### CLG HT SHOWN - CLG HT POSSIBLE -

\* Major Change Fee, see website plan page for cost

| F1 LIVING AREA       | 2210 <sup>FT</sup> | F1 BEDROOMS          | 5    | F1 BATHROOMS         | 2    |
|----------------------|--------------------|----------------------|------|----------------------|------|
| Main                 | 1071.00 FT         | Main                 | 4.00 | Main                 | 2.00 |
| Future               | 1139.00 FT         | Future               | 1.00 | Future               |      |
| 2 <sup>nd</sup> Unit | FT                 | 2 <sup>nd</sup> Unit |      | 2 <sup>nd</sup> Unit |      |