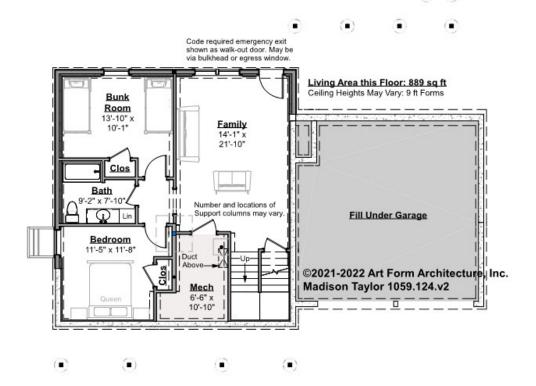

# MADISON TAYLOR - BASEMENT 1059.124.v2 GR

Note: finished basement area is NOT included in main or future Living Area, but IS shown on CDs. We do this so Search doesn't mislead - everyone knows you can finish a basement!

#### CLG HT SHOWN 9'-0" CLG HT POSSIBLE 7'-8"

\* Major Change Fee, see website plan page for cost

| F1 LIVING AREA       | 0 FT | F1 BEDROOMS          | 0 | F1 BATHROOMS 0       |
|----------------------|------|----------------------|---|----------------------|
| Main                 | FT   | Main                 |   | Main                 |
| Future               | FT   | Future               |   | Future               |
| 2 <sup>nd</sup> Unit | FT   | 2 <sup>nd</sup> Unit |   | 2 <sup>nd</sup> Unit |