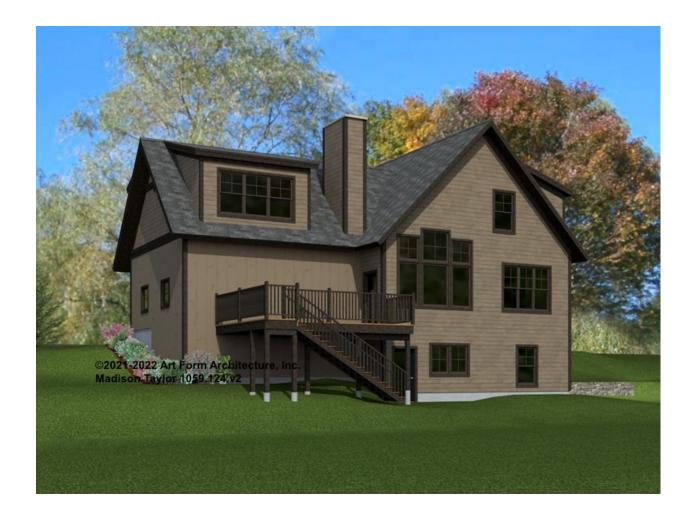

r not.



#### CLG HT SHOWN 9'-0" CLG HT POSSIBLE 7'-8"

\* Major Change Fee, see website plan page for cost

| F1 LIVING AREA       | 0 FT | F1 BEDROOMS          | 0 | F1 BATHROOMS 0       |
|----------------------|------|----------------------|---|----------------------|
| Main                 | FT   | Main                 |   | Main                 |
| Future               | FT   | Future               |   | Future               |
| 2 <sup>nd</sup> Unit | FT   | 2 <sup>nd</sup> Unit |   | 2 <sup>nd</sup> Unit |



## MADISON TAYLOR - FRONT ELEVATION 1059.124.v2 GR





## MADISON TAYLOR - RIGHT ELEVATION 1059.124.v2 GR

\_





# MADISON TAYLOR - REAR ELEVATION 1059.124.v2 GR





# MADISON TAYLOR - LEFT ELEVATION 1059.124.v2 GR





### **MADISON TAYLOR - REAR RENDER** 1059.124.v2 GR