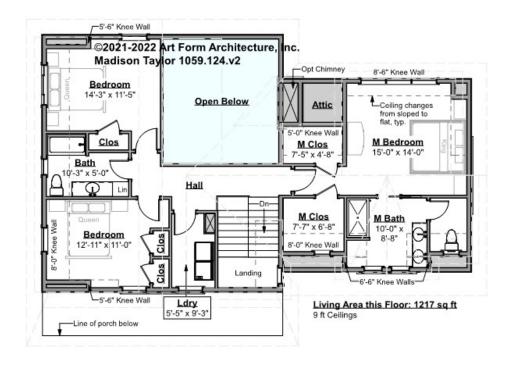

### MADISON TAYLOR - 2<sup>ND</sup> FLOOR 1059.124.v2 GR

Some features shown are optional. Your Purchase & Sale Agreement governs, whether items are labeled "optional" in this document or not.

#### CLG HT SHOWN 9'-0" CLG HT POSSIBLE 8'-0"

\* Major Change Fee, see website plan page for cost

| F1 LIVING AREA       | 1217 <sup>FT</sup> | F1 BEDROOMS          | 3    | F1 BATHROOMS         | 2    |
|----------------------|--------------------|----------------------|------|----------------------|------|
| Main                 | 1217.00 FT         | Main                 | 3.00 | Main                 | 2.00 |
| Future               | FT                 | Future               |      | Future               |      |
| 2 <sup>nd</sup> Unit | FT                 | 2 <sup>nd</sup> Unit |      | 2 <sup>nd</sup> Unit |      |