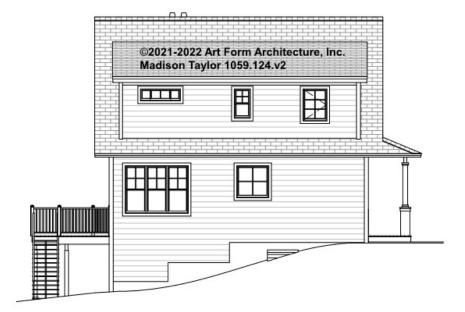

, whether items are labeled "optional" in this document or not.



#### CLG HT SHOWN 9'-0" CLG HT POSSIBLE 7'-8"

\* Major Change Fee, see website plan page for cost

| F1 LIVING AREA       | 0 FT | F1 BEDROOMS          | 0 | F1 BATHROOMS 0       |
|----------------------|------|----------------------|---|----------------------|
| Main                 | FT   | Main                 |   | Main                 |
| Future               | FT   | Future               |   | Future               |
| 2 <sup>nd</sup> Unit | FT   | 2 <sup>nd</sup> Unit |   | 2 <sup>nd</sup> Unit |



## MADISON TAYLOR - FRONT ELEVATION 1059.124.v2 GR





## MADISON TAYLOR - RIGHT ELEVATION 1059.124.v2 GR

\_





# MADISON TAYLOR - REAR ELEVATION 1059.124.v2 GR





# MADISON TAYLOR - LEFT ELEVATION 1059.124.v2 GR





### **MADISON TAYLOR - REAR RENDER** 1059.124.v2 GR