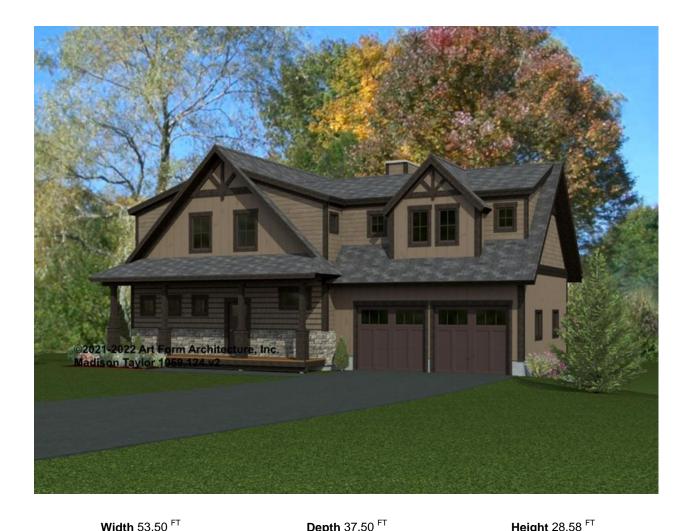

### MADISON TAYLOR 1059.124.v2 GR

In addition to our Terms and Conditions (the "Terms"), please be aware of the following:

Art Form Architecture, LLC ("Artform") requires that our Drawings be built substantially as designed. Artform will not be obligated by or liable for use of this design with markups as part of any builder agreement. While we attempt to accommodate where possible and reasonable, and where the changes do not denigrate our design, any and all changes to Drawings must be approved in writing by Artform. It is recommended that you have your Drawing updated by Artform prior to attaching any Drawing to any builder agreement. Artform shall not be responsible for the misuse of or unauthorized alterations to any of its Drawings.



| LIVING AREA | 2177 <sup>FT</sup> | BEDROOMS | 3 | BATHROOMS | 2.5 |
|-------------|--------------------|----------|---|-----------|-----|
| Main        | 2177 FT            | Main     | 3 | Main      | 2.5 |
| Future      | 0 FT               | Future   | 0 | Future    | 0   |

2<sup>nd</sup> Unit

2<sup>nd</sup> Unit

2<sup>nd</sup> Unit

0



### MADISON TAYLOR - 1<sup>ST</sup> FLOOR 1059.124.v2 GR

NOTE: 10 ft Ceilings this floor. Refer to plan.

\_

Some features shown are optional. Your Purchase & Sale Agreement governs, whether items are labeled "optional" in this document or not.



CLG HT SHOWN 9'-0" CLG HT POSSIBLE 8'-0"

\* Major Change Fee, see website plan page for cost

| F1 LIVING AREA       | 960 <sup>FT</sup> | F1 BEDROOMS          | 0 | F1 BATHROOMS         | 0.5  |
|-