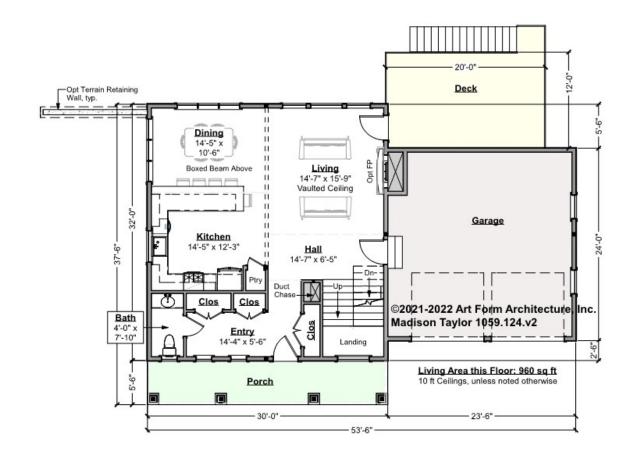

### MADISON TAYLOR - 1<sup>ST</sup> FLOOR 1059.124.v2 GR

NOTE: 10 ft Ceilings this floor. Refer to plan.

\_

Some features shown are optional. Your Purchase & Sale Agreement governs, whether items are labeled "optional" in this document or not.

CLG HT SHOWN 9'-0" CLG HT POSSIBLE 8'-0"

\* Major Change Fee, see website plan page for cost

| F1 LIVING AREA       | 960 <sup>FT</sup> | F1 BEDROOMS          | 0 | F1 BATHROOMS         | 0.5  |
|----------------------|-------------------|----------------------|---|----------------------|------|
| Main                 | 960.00 FT         | Main                 |   | Main                 | 0.50 |
| Future               | FT                | Future               |   | Future               |      |
| 2 <sup>nd</sup> Unit | FT                | 2 <sup>nd</sup> Unit |   | 2 <sup>nd</sup> Unit |      |