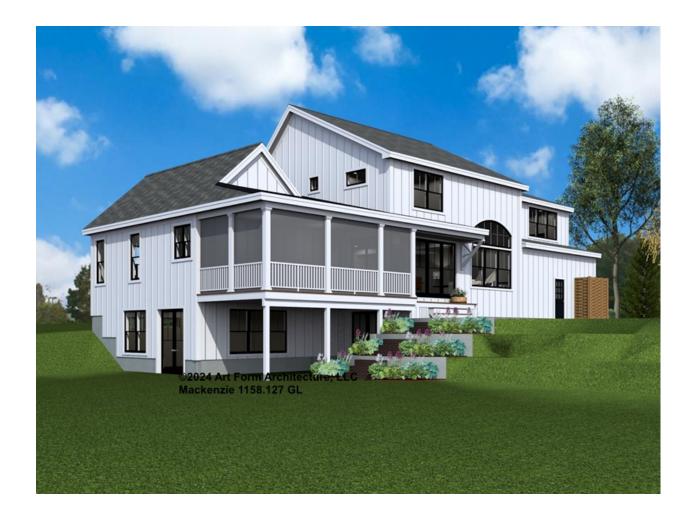

noted otherwise) 9 1/2" I-joists Framing

### CLG HT SHOWN 9'-0" CLG HT POSSIBLE 10' & Up

\* Major Change Fee, see website plan page for cost

| F1 LIVING AREA       | 0 FT | F1 BEDROOMS          | 0 | F1 BATHROOMS 0       |
|----------------------|------|----------------------|---|----------------------|
| Main                 | FT   | Main                 |   | Main                 |
| Future               | FT   | Future               |   | Future               |
| 2 <sup>nd</sup> Unit | FT   | 2 <sup>nd</sup> Unit |   | 2 <sup>nd</sup> Unit |



# **MACKENZIE - FRONT ELEVATION** 1158.127 GL





# **MACKENZIE - RIGHT ELEVATION** 1158.127 GL





# **MACKENZIE - REAR ELEVATION** 1158.127 GL





# **MACKENZIE - LEFT ELEVATION** 1158.127 GL





### MACKENZIE - REAR RENDER 1158.127 GL