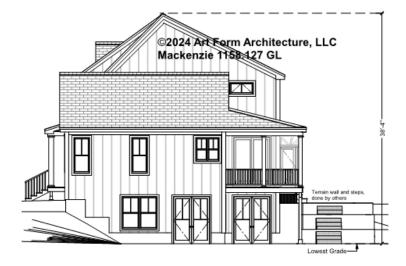

t governs, whether items are labeled "optional" in this document or not.



Rough Ceiling Height: 9 FT (8 FT Form height w-pony wall top, unless noted otherwise) 9 1/2" I-joists Framing

### CLG HT SHOWN 9'-0" CLG HT POSSIBLE 10' & Up

\* Major Change Fee, see website plan page for cost

| F1 LIVING AREA       | 0 FT | F1 BEDROOMS          | 0 | F1 BATHROOMS 0       |
|----------------------|------|----------------------|---|----------------------|
| Main                 | FT   | Main                 |   | Main                 |
| Future               | FT   | Future               |   | Future               |
| 2 <sup>nd</sup> Unit | FT   | 2 <sup>nd</sup> Unit |   | 2 <sup>nd</sup> Unit |



# **MACKENZIE - FRONT ELEVATION** 1158.127 GL





# **MACKENZIE - RIGHT ELEVATION** 1158.127 GL





# **MACKENZIE - REAR ELEVATION** 1158.127 GL





# **MACKENZIE - LEFT ELEVATION** 1158.127 GL





### MACKENZIE - REAR RENDER 1158.127 GL