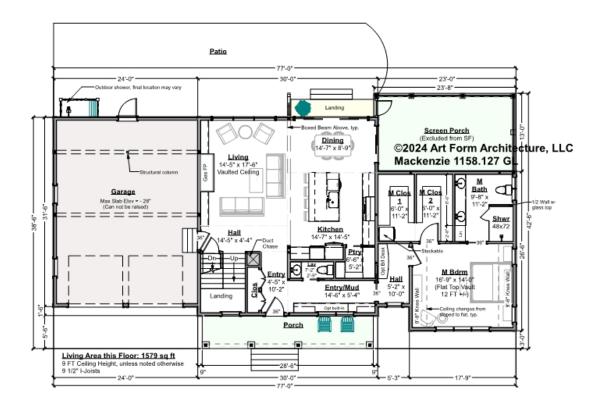

## MACKENZIE - 1<sup>ST</sup> FLOOR 1158.127 GL

Some features shown are optional. Your Purchase & Sale Agreement governs, whether items are labeled "optional" in this document or not.

#### CLG HT SHOWN 9'-0" CLG HT POSSIBLE 8'-0"

\* Major Change Fee, see website plan page for cost

| F1 LIVING AREA       | 1579 <sup>FT</sup>    | F1 BEDROOMS          | 1    | F1 BATHROOMS         | 1.5  |
|----------------------|-----------------------|----------------------|------|----------------------|------|
| Main                 | 1579.00 <sup>FT</sup> | Main                 | 1.00 | Main                 | 1.50 |
| Future               | FT                    | Future               |      | Future               |      |
| 2 <sup>nd</sup> Unit | FT                    | 2 <sup>nd</sup> Unit |      | 2 <sup>nd</sup> Unit |      |