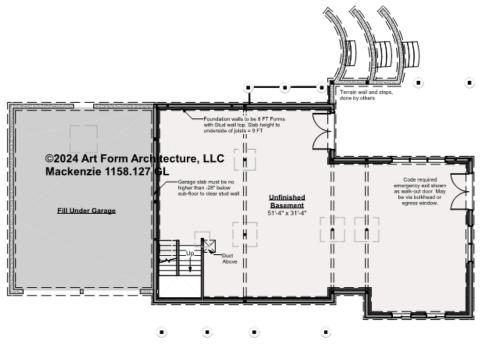

### MACKENZIE - BASEMENT 1158.127 GL

Some features shown are optional. Your Purchase & Sale Agreement governs, whether items are labeled "optional" in this document or not.

Rough Ceiling Height: 9 FT (8 FT Form height w-pony wall top, unless noted otherwise) 9 1/2" I-joists Framing

### CLG HT SHOWN 9'-0" CLG HT POSSIBLE 10' & Up

\* Major Change Fee, see website plan page for cost

| F1 LIVING AREA       | 0 FT | F1 BEDROOMS          | 0 | F1 BATHROOMS 0       |
|----------------------|------|----------------------|---|----------------------|
| Main                 | FT   | Main                 |   | Main                 |
| Future               | FT   | Future               |   | Future               |
| 2 <sup>nd</sup> Unit | FT   | 2 <sup>nd</sup> Unit |   | 2 <sup>nd</sup> Unit |