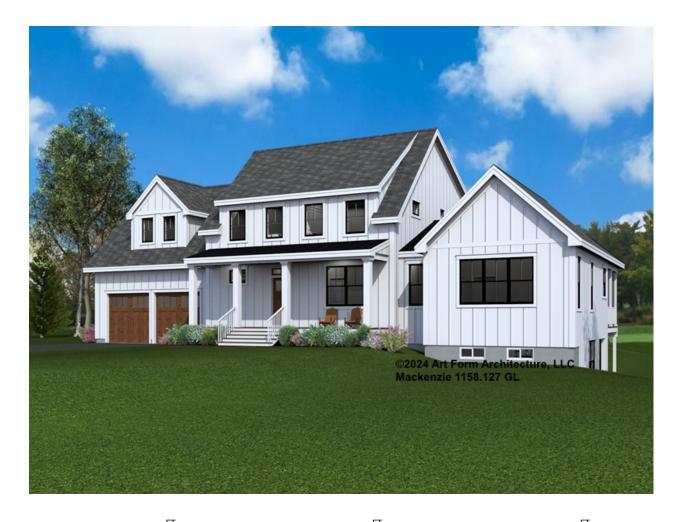

# **MACKENZIE** 1158.127 GL

In addition to our Terms and Conditions (the "Terms"), please be aware of the following:

Art Form Architecture, LLC ("Artform") requires that our Drawings be built substantially as designed. Artform will not be obligated by or liable for use of this design with markups as part of any builder agreement. While we attempt to accommodate where possible and reasonable, and where the changes do not denigrate our design, any and all changes to Drawings must be approved in writing by Artform. It is recommended that you have your Drawing updated by Artform prior to attaching any Drawing to any builder agreement. Artform shall not be responsible for the misuse of or unauthorized alterations to any of its Drawings.

| <b>Width</b> 77.00 <sup>-1</sup> |                    | <b>Depth</b> 42.50 <sup>-1</sup> |   | Height 33.08 <sup>F1</sup> |     |
|----------------------------------|--------------------|----------------------------------|---|----------------------------|-----|
| LIVING AREA                      | 2863 <sup>FT</sup> | BEDROOMS                         | 4 | BATHROOMS                  | 3.5 |
| Main                             | 2863 FT            | Main                             | 4 | Main                       | 3.5 |
| Future                           | 0 FT               | Future                           | 0 | Future                     | 0   |
| 2 <sup>nd</sup> Unit             | 0 FT               | 2 <sup>nd</sup> Unit             | 0 | 2 <sup>nd</sup> Unit       | 0   |