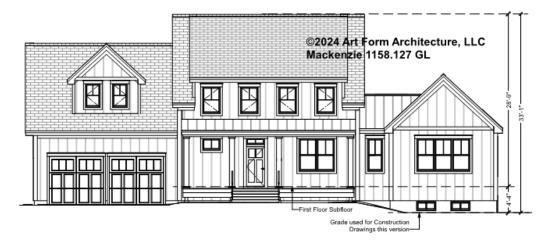

s shown are optional. Your Purchase & Sale Agreement governs, whether items are labeled "optional" in this document or not.



Rough Ceiling Height: 9 FT (8 FT Form height w-pony wall top, unless noted otherwise) 9 1/2" I-joists Framing

### CLG HT SHOWN 9'-0" CLG HT POSSIBLE 10' & Up

\* Major Change Fee, see website plan page for cost

| F1 LIVING AREA       | 0 FT | F1 BEDROOMS          | 0 | F1 BATHROOMS 0       |
|----------------------|------|----------------------|---|----------------------|
| Main                 | FT   | Main                 |   | Main                 |
| Future               | FT   | Future               |   | Future               |
| 2 <sup>nd</sup> Unit | FT   | 2 <sup>nd</sup> Unit |   | 2 <sup>nd</sup> Unit |



# **MACKENZIE - FRONT ELEVATION** 1158.127 GL





# **MACKENZIE - RIGHT ELEVATION** 1158.127 GL





# **MACKENZIE - REAR ELEVATION** 1158.127 GL





# **MACKENZIE - LEFT ELEVATION** 1158.127 GL





### MACKENZIE - REAR RENDER 1158.127 GL