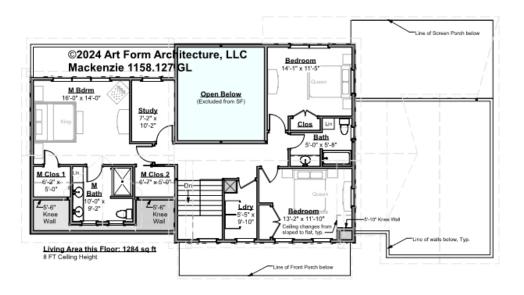

## MACKENZIE - 2<sup>ND</sup> FLOOR 1158.127 GL

Some features shown are optional. Your Purchase & Sale Agreement governs, whether items are labeled "optional" in this document or not.

### CLG HT SHOWN 8'-0" CLG HT POSSIBLE 9'-0"

\* Major Change Fee, see website plan page for cost

| F1 LIVING AREA       | 1284 <sup>FT</sup>    | F1 BEDROOMS          | 3    | F1 BATHROOMS         | 2    |
|----------------------|-----------------------|----------------------|------|----------------------|------|
| Main                 | 1284.00 <sup>FT</sup> | Main                 | 3.00 | Main                 | 2.00 |
| Future               | FT                    | Future               |      | Future               |      |
| 2 <sup>nd</sup> Unit | FT                    | 2 <sup>nd</sup> Unit |      | 2 <sup>nd</sup> Unit |      |