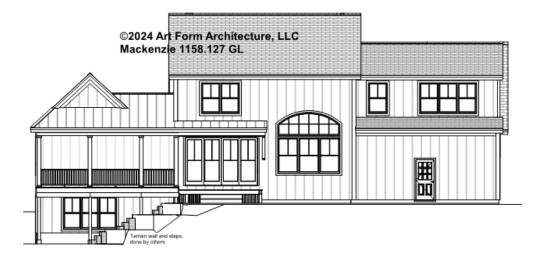

this document or not.



Rough Ceiling Height: 9 FT (8 FT Form height w-pony wall top, unless noted otherwise) 9 1/2" I-joists Framing

### CLG HT SHOWN 9'-0" CLG HT POSSIBLE 10' & Up

\* Major Change Fee, see website plan page for cost

| F1 LIVING AREA       | 0 FT | F1 BEDROOMS          | 0 | F1 BATHROOMS 0       |
|----------------------|------|----------------------|---|----------------------|
| Main                 | FT   | Main                 |   | Main                 |
| Future               | FT   | Future               |   | Future               |
| 2 <sup>nd</sup> Unit | FT   | 2 <sup>nd</sup> Unit |   | 2 <sup>nd</sup> Unit |



# **MACKENZIE - FRONT ELEVATION** 1158.127 GL





# **MACKENZIE - RIGHT ELEVATION** 1158.127 GL





# **MACKENZIE - REAR ELEVATION** 1158.127 GL





# **MACKENZIE - LEFT ELEVATION** 1158.127 GL





### MACKENZIE - REAR RENDER 1158.127 GL