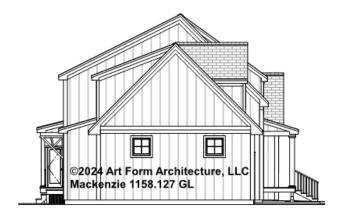

FT (8 FT Form height w-pony wall top, unless noted otherwise) 9 1/2" I-joists Framing

### CLG HT SHOWN 9'-0" CLG HT POSSIBLE 10' & Up

\* Major Change Fee, see website plan page for cost

| F1 LIVING AREA       | 0 FT | F1 BEDROOMS          | 0 | F1 BATHROOMS 0       |
|----------------------|------|----------------------|---|----------------------|
| Main                 | FT   | Main                 |   | Main                 |
| Future               | FT   | Future               |   | Future               |
| 2 <sup>nd</sup> Unit | FT   | 2 <sup>nd</sup> Unit |   | 2 <sup>nd</sup> Unit |



# **MACKENZIE - FRONT ELEVATION** 1158.127 GL





# **MACKENZIE - RIGHT ELEVATION** 1158.127 GL





# **MACKENZIE - REAR ELEVATION** 1158.127 GL





# **MACKENZIE - LEFT ELEVATION** 1158.127 GL





### MACKENZIE - REAR RENDER 1158.127 GL