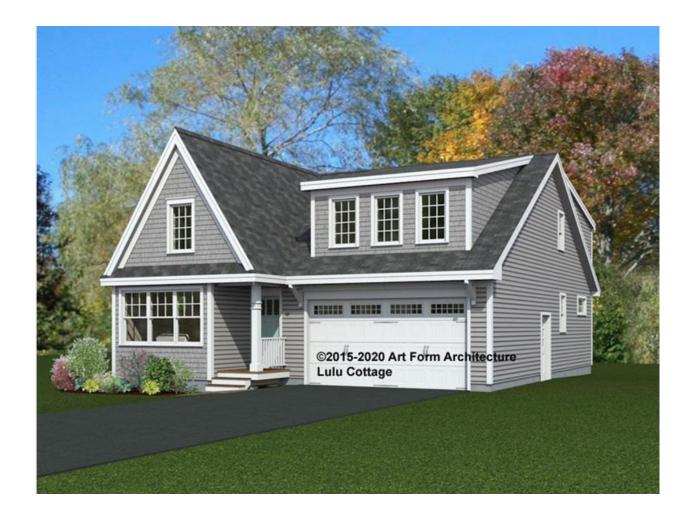

# **LULU COTTAGE - FRONT ELEVATION** 743.124.v3 GR

| <b>Width</b> 36.00 FT |                    | <b>Depth</b> 44.00 <sup>F1</sup> |   | Height 24.25         |     |  |
|-----------------------|--------------------|----------------------------------|---|----------------------|-----|--|
| LIVING AREA           | 1759 <sup>FT</sup> | BEDROOMS                         | 3 | BATHROOMS            | 2.5 |  |
| Main                  | 1759 <sup>FT</sup> | Main                             | 3 | Main                 | 2.5 |  |
| Future                | 0 FT               | Future                           | 0 | Future               | 0   |  |
| 2 <sup>nd</sup> Unit  | 0 FT               | 2 <sup>nd</sup> Unit             | 0 | 2 <sup>nd</sup> Unit | 0   |  |