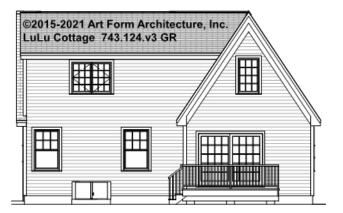

not.



CLG HT SHOWN 7'-8" CLG HT POSSIBLE 7'-8"

\* Major Change Fee, see website plan page for cost

| F1 LIVING AREA       | 0 <sup>FT</sup>    | F1 BEDROOMS          | 0    | F1 BATHROOMS         | 0    |
|----------------------|--------------------|----------------------|------|----------------------|------|
| Main                 | 0.00 <sup>FT</sup> | Main                 | 0.00 | Main                 | 0.00 |
| Future               | 0.00 <sup>FT</sup> | Future               | 0.00 | Future               | 0.00 |
| 2 <sup>nd</sup> Unit | 0.00 <sup>FT</sup> | 2 <sup>nd</sup> Unit | 0.00 | 2 <sup>nd</sup> Unit | 0.00 |



# **LULU COTTAGE - FRONT ELEVATION** 743.124.v3 GR





# **LULU COTTAGE - RIGHT ELEVATION** 743.124.v3 GR





# **LULU COTTAGE - REAR ELEVATION** 743.124.v3 GR





# **LULU COTTAGE - LEFT ELEVATION** 743.124.v3 GR

—