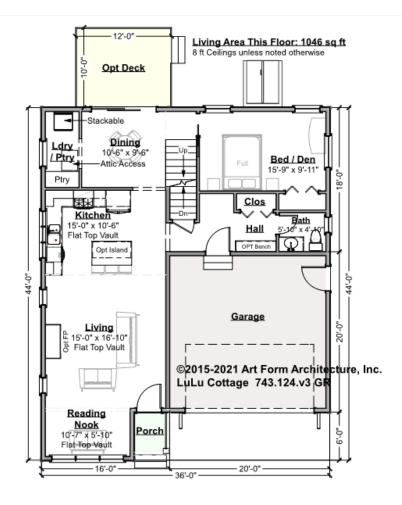

#### LULU COTTAGE - 1<sup>ST</sup> FLOOR 743.124.v3 GR

\_

CLG HT SHOWN 8'-0" CLG HT POSSIBLE 9'-0"

<sup>\*</sup> Major Change Fee, see website plan page for cost

| F1 LIVING AREA       | 1046 <sup>FT</sup> | F1 BEDROOMS          | 1    | F1 BATHROOMS         | 0.5  |
|----------------------|--------------------|----------------------|------|----------------------|------|
| Main                 | 1046.00 FT         | Main                 | 1.00 | Main                 | 0.50 |
| Future               | 0.00 <sup>FT</sup> | Future               | 0.00 | Future               | 0.00 |
| 2 <sup>nd</sup> Unit | 0.00 <sup>FT</sup> | 2 <sup>nd</sup> Unit | 0.00 | 2 <sup>nd</sup> Unit | 0.00 |