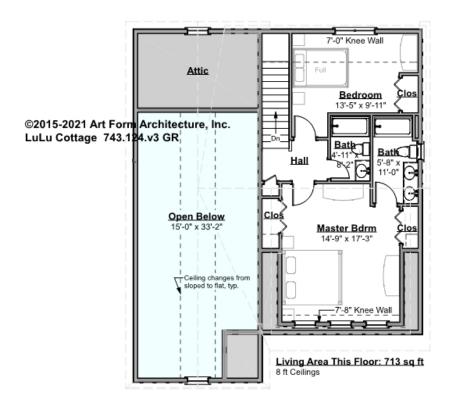

#### LULU COTTAGE - 2<sup>ND</sup> FLOOR 743.124.v3 GR

Some features shown are optional. Your Purchase & Sale Agreement governs, whether items are labeled "optional" in this document or not.

CLG HT SHOWN 8'-0" CLG HT POSSIBLE 8'-0"

\* Major Change Fee, see website plan page for cost

| F1 LIVING AREA       | 713 <sup>FT</sup>    | F1 BEDROOMS          | 2    | F1 BATHROOMS         | 2    |
|----------------------|----------------------|----------------------|------|----------------------|------|
| Main                 | 713.00 <sup>FT</sup> | Main                 | 2.00 | Main                 | 2.00 |
| Future               | 0.00 <sup>FT</sup>   | Future               | 0.00 | Future               | 0.00 |
| 2 <sup>nd</sup> Unit | 0.00 FT              | 2 <sup>nd</sup> Unit | 0.00 | 2 <sup>nd</sup> Unit | 0.00 |