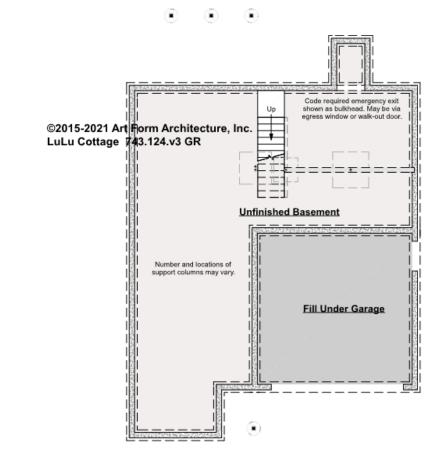

# LULU COTTAGE - BASEMENT 743.124.v3 GR

Some features shown are optional. Your Purchase & Sale Agreement governs, whether items are labeled "optional" in this document or not.

CLG HT SHOWN 7'-8" CLG HT POSSIBLE 7'-8"

\* Major Change Fee, see website plan page for cost

| F1 LIVING AREA       | 0 <sup>FT</sup>    | F1 BEDROOMS          | 0    | F1 BATHROOMS         | 0    |
|----------------------|--------------------|----------------------|------|----------------------|------|
| Main                 | 0.00 <sup>FT</sup> | Main                 | 0.00 | Main                 | 0.00 |
| Future               | 0.00 <sup>FT</sup> | Future               | 0.00 | Future               | 0.00 |
| 2 <sup>nd</sup> Unit | 0.00 <sup>FT</sup> | 2 <sup>nd</sup> Unit | 0.00 | 2 <sup>nd</sup> Unit | 0.00 |