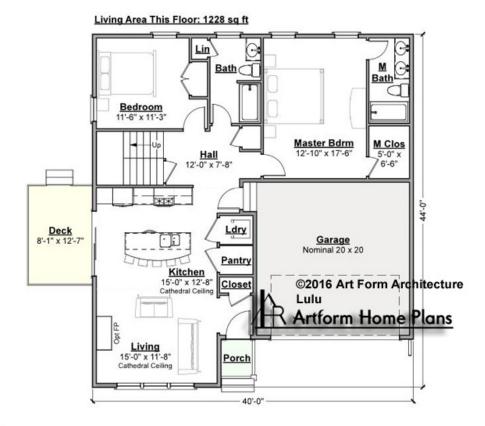

### LULU COTTAGE - 1<sup>ST</sup> FLOOR 743.124 GR

\_

Some features shown are optional. Your Purchase & Sale Agreement governs, whether items are labeled "optional" in this document or not.

WEB 713,124 Luli

CLG HT SHOWN 8'-0" CLG HT POSSIBLE 9'-0"

\* Major Change Fee, see website plan page for cost

| F1 LIVING AREA       | 1228 <sup>FT</sup> | F1 BEDROOMS          | 2    | F1 BATHROOMS         | 2    |
|----------------------|--------------------|----------------------|------|----------------------|------|
| Main                 | 1228.00 FT         | Main                 | 2.00 | Main                 | 2.00 |
| Future               | 0.00 <sup>FT</sup> | Future               | 0.00 | Future               | 0.00 |
| 2 <sup>nd</sup> Unit | 0.00 FT            | 2 <sup>nd</sup> Unit | 0.00 | 2 <sup>nd</sup> Unit | 0.00 |