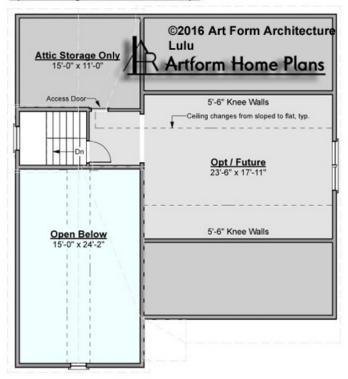

### LULU COTTAGE - 2<sup>ND</sup> FLOOR 743.124 GR

Some features shown are optional. Your Purchase & Sale Agreement governs, whether items are labeled "optional" in this document or not.

#### Optional Living Area This Floor: 580 sq ft

WEB 713,124 Lulu

#### CLG HT SHOWN 8'-0" CLG HT POSSIBLE 8'-0"

\* Major Change Fee, see website plan page for cost

| F1 LIVING AREA       | 580 <sup>FT</sup> | F1 BEDROOMS          | 1    | F1 BATHROOMS         | 0    |
|----------------------|-------------------|----------------------|------|----------------------|------|
| Main                 | 0.00 FT           | Main                 | 0.00 | Main                 | 0.00 |
| Future               | 580.00 FT         | Future               | 1.00 | Future               | 0.00 |
| 2 <sup>nd</sup> Unit | 0.00 FT           | 2 <sup>nd</sup> Unit | 0.00 | 2 <sup>nd</sup> Unit | 0.00 |