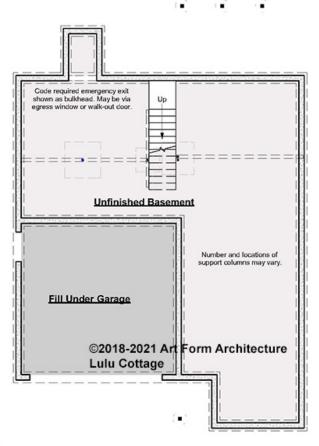

# LULU COTTAGE - BASEMENT 743.124.v3 GL

—

Some features shown are optional. Your Purchase & Sale Agreement governs, whether items are labeled "optional" in this document or not.

WEB 743.124.v3 GL Lulu Cottage

CLG HT SHOWN 7'-8" CLG HT POSSIBLE -

\* Major Change Fee, see website plan page for cost

| F1 LIVING AREA       | 0 <sup>FT</sup>    | F1 BEDROOMS          | 0    | F1 BATHROOMS         | 0    |
|----------------------|--------------------|----------------------|------|----------------------|------|
| Main                 | 0.00 <sup>FT</sup> | Main                 | 0.00 | Main                 | 0.00 |
| Future               | 0.00 <sup>FT</sup> | Future               | 0.00 | Future               | 0.00 |
| 2 <sup>nd</sup> Unit | 0.00 <sup>FT</sup> | 2 <sup>nd</sup> Unit | 0.00 | 2 <sup>nd</sup> Unit | 0.00 |