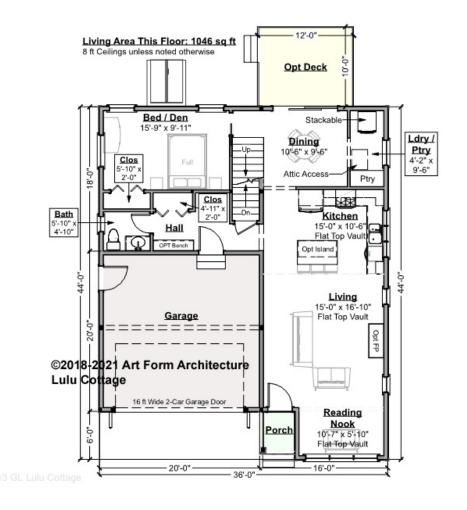

# LULU COTTAGE - 1<sup>ST</sup> FLOOR 743.124.v3 GL

—

Some features shown are optional. Your Purchase & Sale Agreement governs, whether items are labeled "optional" in this document or not.

### CLG HT SHOWN 8'-0" CLG HT POSSIBLE 8'-0"

\* Major Change Fee, see website plan page for cost

| F1 LIVING AREA       | 1046 <sup>FT</sup>    | F1 BEDROOMS          | 1    | F1 BATHROOMS         | 0.5  |
|----------------------|-----------------------|----------------------|------|----------------------|------|
| Main                 | 1046.00 <sup>FT</sup> | Main                 | 1.00 | Main                 | 0.50 |
| Future               | 0.00 <sup>FT</sup>    | Future               | 0.00 | Future               | 0.00 |
| 2 <sup>nd</sup> Unit | 0.00 <sup>FT</sup>    | 2 <sup>nd</sup> Unit | 0.00 | 2 <sup>nd</sup> Unit | 0.00 |