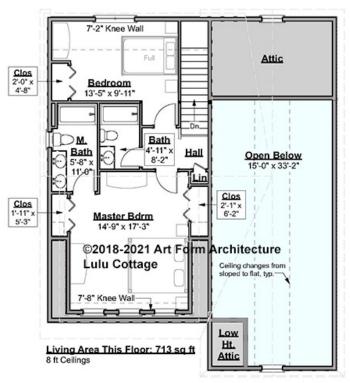

# LULU COTTAGE - 2<sup>ND</sup> FLOOR 743.124.v3 GL

—

Some features shown are optional. Your Purchase & Sale Agreement governs, whether items are labeled "optional" in this document or not.

WEB 743.124.v3 GL Lulu Cottage

CLG HT SHOWN 8'-0" CLG HT POSSIBLE 9'-0"

\* Major Change Fee, see website plan page for cost

| F1 LIVING AREA       | 713 <sup>FT</sup>  | F1 BEDROOMS          | 2    | F1 BATHROOMS         | 2    |
|----------------------|--------------------|----------------------|------|----------------------|------|
| Main                 | 713.00 FT          | Main                 | 2.00 | Main                 | 2.00 |
| Future               | 0.00 <sup>FT</sup> | Future               | 0.00 | Future               | 0.00 |
| 2 <sup>nd</sup> Unit | 0.00 <sup>FT</sup> | 2 <sup>nd</sup> Unit | 0.00 | 2 <sup>nd</sup> Unit | 0.00 |