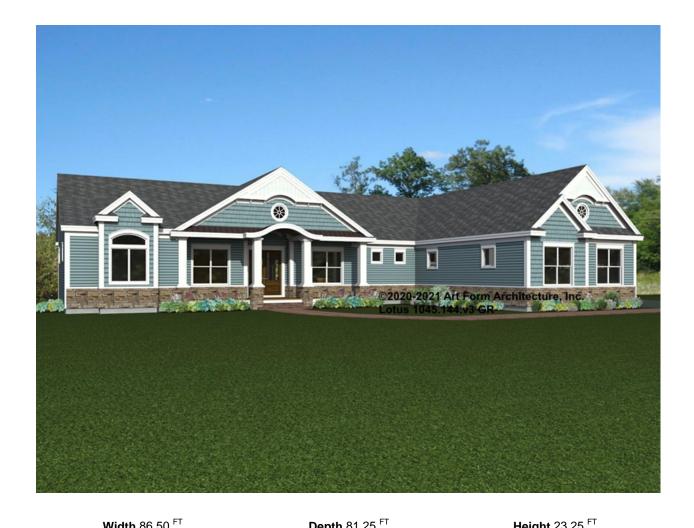

| Wiath 66.50          |                    | <b>Depth</b> 61.25   |   | neight 23.23         |     |
|----------------------|--------------------|----------------------|---|----------------------|-----|
| LIVING AREA          | 3626 <sup>FT</sup> | BEDROOMS             | 3 | BATHROOMS            | 2.5 |
| Main                 | 3626 FT            | Main                 | 3 | Main                 | 2.5 |
| Future               | 0 FT               | Future               | 0 | Future               | 0   |
| 2 <sup>nd</sup> Unit | 0 FT               | 2 <sup>nd</sup> Unit | 0 | 2 <sup>nd</sup> Unit | 0   |

#### LOTUS - FRONT ELEVATION 1045.144.v3 GR