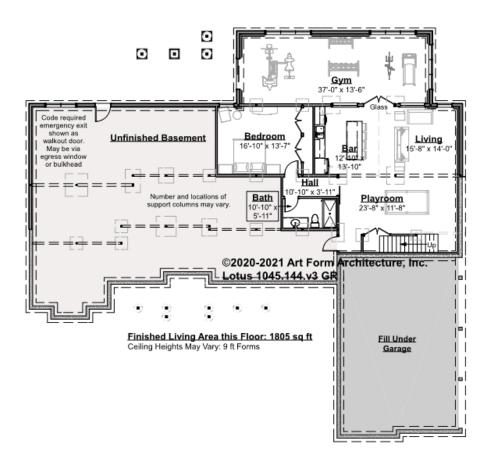

# **LOTUS - BASEMENT** 1045.144.v3 GR

The construction drawings show this lower level as finished. We don't include that in our data chart so Search isn't misleading. Everybody knows you can finish a basement!