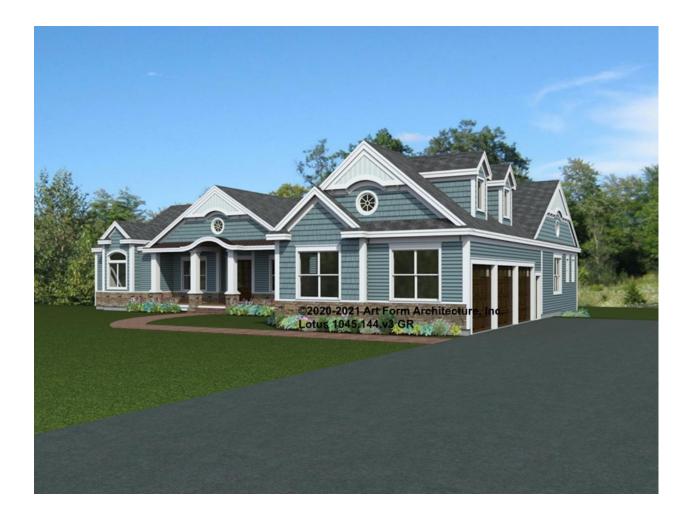

9'-0" CLG HT POSSIBLE 7'-8"

\* Major Change Fee, see website plan page for cost

| F1 LIVING AREA       | 0 FT    | F1 BEDROOMS          | 0    | F1 BATHROOMS         | 0    |
|----------------------|---------|----------------------|------|----------------------|------|
| Main                 | 0.00 FT | Main                 | 0.00 | Main                 | 0.00 |
| Future               | FT      | Future               |      | Future               |      |
| 2 <sup>nd</sup> Unit | 0.00 FT | 2 <sup>nd</sup> Unit | 0.00 | 2 <sup>nd</sup> Unit | 0.00 |



#### LOTUS - FRONT ELEVATION 1045.144.v3 GR





### LOTUS - RIGHT ELEVATION 1045.144.v3 GR





### LOTUS - REAR ELEVATION 1045.144.v3 GR





#### LOTUS - LEFT ELEVATION 1045.144.v3 GR





## LOTUS - FRONT - GARAGE SIDE 1045.144.v3 GR