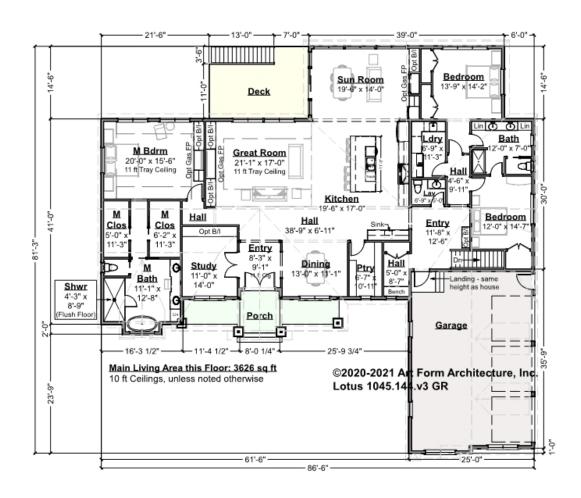

### LOTUS - 1<sup>ST</sup> FLOOR 1045.144.v3 GR

NOTE: 10 ft Ceilings this floor. Refer to plan.

\_

CLG HT SHOWN 9'-0" CLG HT POSSIBLE 9'-0"

<sup>\*</sup> Major Change Fee, see website plan page for cost

| F1 LIVING AREA       | 3626 FT            | F1 BEDROOMS          | 3    | F1 BATHROOMS         | 2.5  |
|----------------------|--------------------|----------------------|------|----------------------|------|
| Main                 | 3626.00 FT         | Main                 | 3.00 | Main                 | 2.50 |
| Future               | 0.00 <sup>FT</sup> | Future               | 0.00 | Future               | 0.00 |
| 2 <sup>nd</sup> Unit | 0.00 <sup>FT</sup> | 2 <sup>nd</sup> Unit | 0.00 | 2 <sup>nd</sup> Unit | 0.00 |