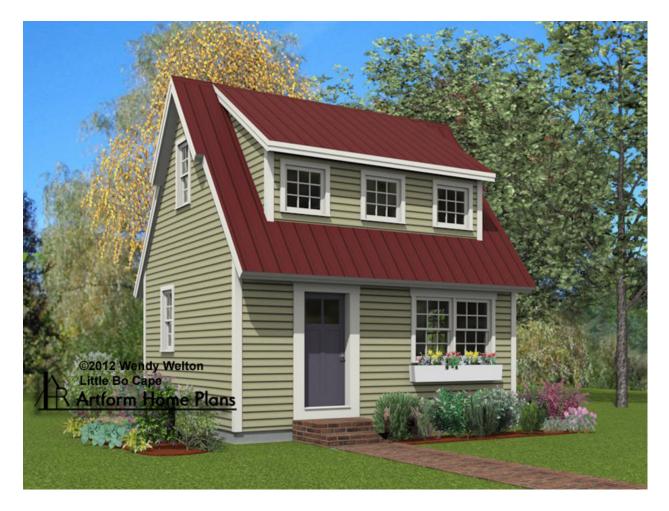

# LITTLE BO CAPE 703.135

Note - this design has not yet been built. It's here to offer a starting point for customization. It's priced so that changes that do not increase the size significantly will be at no additional charge. Hourly design fees will apply if you make changes.

Width 20.00 FT

| LIVING AREA          | 581 <sup>FT</sup> |  |  |
|----------------------|-------------------|--|--|
| Main                 | 581 <sup>FT</sup> |  |  |
| Future               | 0 FT              |  |  |
| 2 <sup>nd</sup> Unit | 0 FT              |  |  |

**Depth** 16.00 FT

| BEDROOMS             | 1 |
|----------------------|---|
| Main                 | 1 |
| Future               | 0 |
| 2 <sup>nd</sup> Unit | 0 |

Height 20.58 FT

| BATHROOMS            | 1 |
|----------------------|---|
| Main                 | 1 |
| Future               | 0 |
| 2 <sup>nd</sup> Unit | 0 |