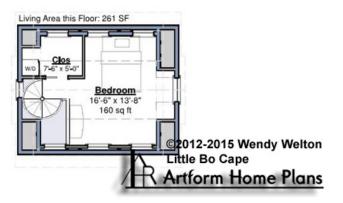

# LITTLE BO CAPE - 2<sup>ND</sup> FLOOR 703.135

\_

Some features shown are optional. Your Purchase & Sale Agreement governs, whether items are labeled "optional" in this document or not.

703,500 Little Bo Capi

### CLG HT SHOWN 8'-0" CLG HT POSSIBLE 8'-0"

\* Major Change Fee, see website plan page for cost

| F1 LIVING AREA       | 261 <sup>FT</sup>  | F1 BEDROOMS          | 1    | F1 BATHROOMS         | 0    |
|----------------------|--------------------|----------------------|------|----------------------|------|
| Main                 | 261.00 FT          | Main                 | 1.00 | Main                 | 0.00 |
| Future               | 0.00 <sup>FT</sup> | Future               | 0.00 | Future               | 0.00 |
| 2 <sup>nd</sup> Unit | 0.00 FT            | 2 <sup>nd</sup> Unit | 0.00 | 2 <sup>nd</sup> Unit | 0.00 |