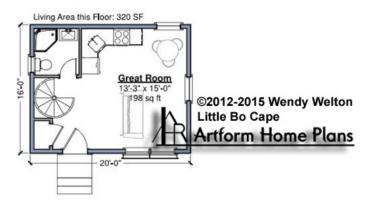

## LITTLE BO CAPE - 1<sup>ST</sup> FLOOR 703.135

\_

Some features shown are optional. Your Purchase & Sale Agreement governs, whether items are labeled "optional" in this document or not.

703,500 Little Bo Capi

### CLG HT SHOWN 8'-0" CLG HT POSSIBLE 8'-0"

\* Major Change Fee, see website plan page for cost

| F1 LIVING AREA       | 320 <sup>FT</sup>  | F1 BEDROOMS          | 0    | F1 BATHROOMS         | 1    |
|----------------------|--------------------|----------------------|------|----------------------|------|
| Main                 | 320.00 FT          | Main                 | 0.00 | Main                 | 1.00 |
| Future               | 0.00 <sup>FT</sup> | Future               | 0.00 | Future               | 0.00 |
| 2 <sup>nd</sup> Unit | 0.00 <sup>FT</sup> | 2 <sup>nd</sup> Unit | 0.00 | 2 <sup>nd</sup> Unit | 0.00 |