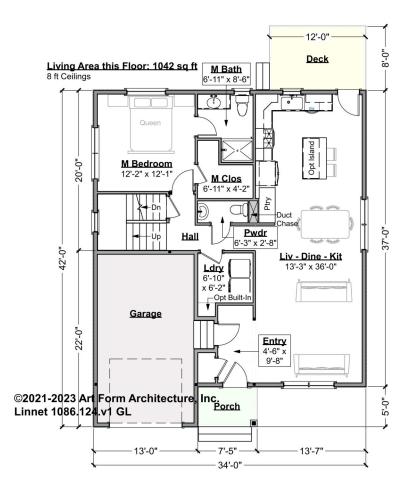

## LINNET - 1<sup>ST</sup> FLOOR 1086.124.v1 GL

Some features shown are optional. Your Purchase & Sale Agreement governs, whether items are labeled "optional" in this document or not.

CLG HT SHOWN 8'-0" CLG HT POSSIBLE 8'-0"

\* Major Change Fee, see website plan page for cost

| F1 LIVING AREA       | 1042 <sup>FT</sup> | F1 BEDROOMS          | 1    | F1 BATHROOMS         | 1.5  |
|----------------------|--------------------|----------------------|------|----------------------|------|
| Main                 | 1042.00 FT         | Main                 | 1.00 | Main                 | 1.50 |
| Future               | FT                 | Future               |      | Future               |      |
| 2 <sup>nd</sup> Unit | FT                 | 2 <sup>nd</sup> Unit |      | 2 <sup>nd</sup> Unit |      |