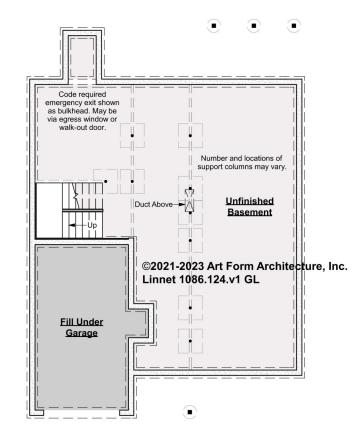

## LINNET - BASEMENT 1086.124.v1 GL

Some features shown are optional. Your Purchase & Sale Agreement governs, whether items are labeled "optional" in this document or not.

#### CLG HT SHOWN 7'-8" CLG HT POSSIBLE 9'-0"

\* Major Change Fee, see website plan page for cost

| F1 LIVING AREA       | 0 <sup>FT</sup> | F1 BEDROOMS          | 0 | F1 BATHROOMS 0       |
|----------------------|-----------------|----------------------|---|----------------------|
| Main                 | FT              | Main                 |   | Main                 |
| Future               | FT              | Future               |   | Future               |
| 2 <sup>nd</sup> Unit | FT              | 2 <sup>nd</sup> Unit |   | 2 <sup>nd</sup> Unit |