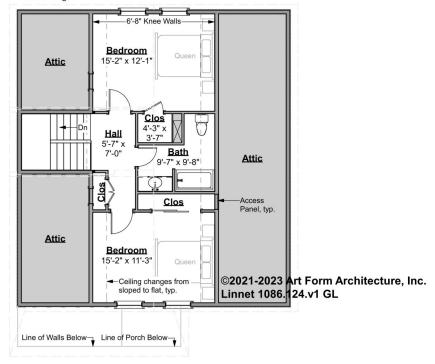

## LINNET - 2<sup>ND</sup> FLOOR 1086.124.v1 GL

Some features shown are optional. Your Purchase & Sale Agreement governs, whether items are labeled "optional" in this document or not.

#### Living Area this Floor: 670 sq ft

8 ft Ceilings

#### CLG HT SHOWN 8'-0" CLG HT POSSIBLE 9'-0"

\* Major Change Fee, see website plan page for cost

| F1 LIVING AREA       | 670 <sup>FT</sup> | F1 BEDROOMS          | 2    | F1 BATHROOMS         | 1    |
|----------------------|-------------------|----------------------|------|----------------------|------|
| Main                 | 670.00 FT         | Main                 | 2.00 | Main                 | 1.00 |
| Future               | FT                | Future               |      | Future               |      |
| 2 <sup>nd</sup> Unit | FT                | 2 <sup>nd</sup> Unit |      | 2 <sup>nd</sup> Unit |      |