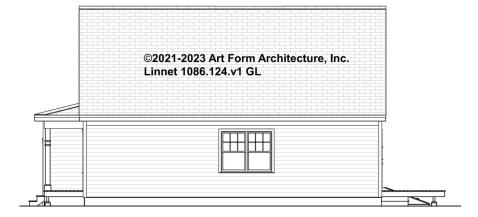

features shown are optional. Your Purchase & Sale Agreement governs, whether items are labeled "optional" in this document or not.



#### CLG HT SHOWN 7'-8" CLG HT POSSIBLE 9'-0"

\* Major Change Fee, see website plan page for cost

| F1 LIVING AREA       | 0 <sup>FT</sup> | F1 BEDROOMS          | 0 | F1 BATHROOMS 0       |
|----------------------|-----------------|----------------------|---|----------------------|
| Main                 | FT              | Main                 |   | Main                 |
| Future               | FT              | Future               |   | Future               |
| 2 <sup>nd</sup> Unit | FT              | 2 <sup>nd</sup> Unit |   | 2 <sup>nd</sup> Unit |



# LINNET - FRONT ELEVATION 1086.124.v1 GL

\_





# LINNET - RIGHT ELEVATION 1086.124.v1 GL

\_





## LINNET - REAR ELEVATION 1086.124.v1 GL

\_





## LINNET - LEFT ELEVATION 1086.124.v1 GL

\_\_





## LINNET - REAR RENDER 1086.124.v1 GL