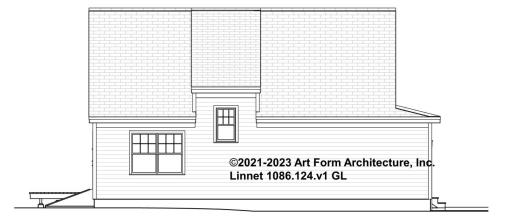

" in this document or not.



#### CLG HT SHOWN 7'-8" CLG HT POSSIBLE 9'-0"

\* Major Change Fee, see website plan page for cost

| F1 LIVING AREA       | 0 <sup>FT</sup> | F1 BEDROOMS          | 0 | F1 BATHROOMS 0       |
|----------------------|-----------------|----------------------|---|----------------------|
| Main                 | FT              | Main                 |   | Main                 |
| Future               | FT              | Future               |   | Future               |
| 2 <sup>nd</sup> Unit | FT              | 2 <sup>nd</sup> Unit |   | 2 <sup>nd</sup> Unit |



# LINNET - FRONT ELEVATION 1086.124.v1 GL

\_





# LINNET - RIGHT ELEVATION 1086.124.v1 GL

\_





## LINNET - REAR ELEVATION 1086.124.v1 GL

\_





## LINNET - LEFT ELEVATION 1086.124.v1 GL

\_\_





## LINNET - REAR RENDER 1086.124.v1 GL