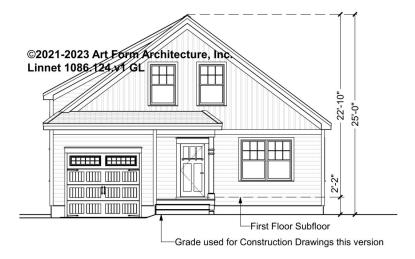

|

## LINNET - BASEMENT 1086.124.v1 GL

Some features shown are optional. Your Purchase & Sale Agreement governs, whether items are labeled "optional" in this document or not.



#### CLG HT SHOWN 7'-8" CLG HT POSSIBLE 9'-0"

\* Major Change Fee, see website plan page for cost

| F1 LIVING AREA       | 0 <sup>FT</sup> | F1 BEDROOMS          | 0 | F1 BATHROOMS 0       |
|----------------------|-----------------|----------------------|---|----------------------|
| Main                 | FT              | Main                 |   | Main                 |
| Future               | FT              | Future               |   | Future               |
| 2 <sup>nd</sup> Unit | FT              | 2 <sup>nd</sup> Unit |   | 2 <sup>nd</sup> Unit |



# LINNET - FRONT ELEVATION 1086.124.v1 GL

\_





# LINNET - RIGHT ELEVATION 1086.124.v1 GL

\_





## LINNET - REAR ELEVATION 1086.124.v1 GL

\_





## LINNET - LEFT ELEVATION 1086.124.v1 GL

\_\_





## LINNET - REAR RENDER 1086.124.v1 GL