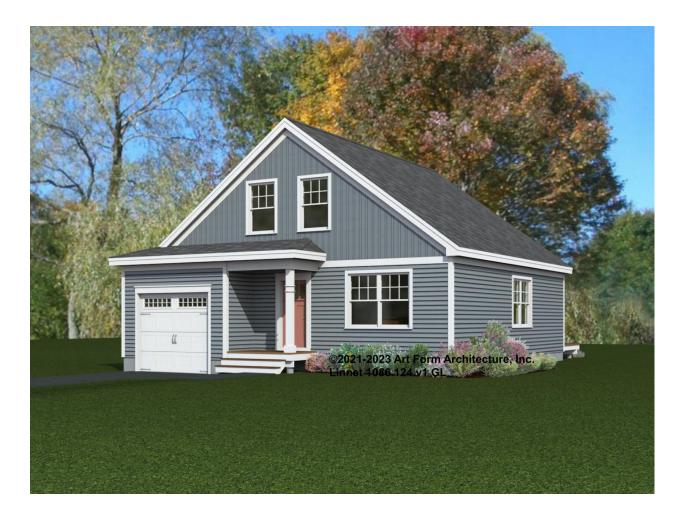

## **LINNET** 1086.124.v1 GL

In addition to our Terms and Conditions (the "Terms"), please be aware of the following:

Art Form Architecture, LLC ("Artform") requires that our Drawings be built substantially as designed. Artform will not be obligated by or liable for use of this design with markups as part of any builder agreement. While we attempt to accommodate where possible and reasonable, and where the changes do not denigrate our design, any and all changes to Drawings must be approved in writing by Artform. It is recommended that you have your Drawing updated by Artform prior to attaching any Drawing to any builder agreement. Artform shall not be responsible for the misuse of or unauthorized alterations to any of its Drawings.



| Width 34.00 FT       |                    | Depth 42.00 FT       |   | Height 25            | Height 25.00 FT |  |
|----------------------|--------------------|----------------------|---|----------------------|-----------------|--|
| LIVING AREA          | 1712 <sup>FT</sup> | BEDROOMS             | 3 | BATHROOMS            | 2.5             |  |
| Main                 | 1712 <sup>FT</sup> | Main                 | 3 | Main                 | 2.5             |  |
| Future               | 0 FT               | Future               | 0 | Future               | 0               |  |
| 2 <sup>nd</sup> Unit | 0 FT               | 2 <sup>nd</sup> Unit | 0 | 2 <sup>nd</sup> Unit | 0               |  |



## LINNET - 1<sup>ST</sup> FLOOR 1086.124.v1 GL

Some features shown are optional. Your Purch