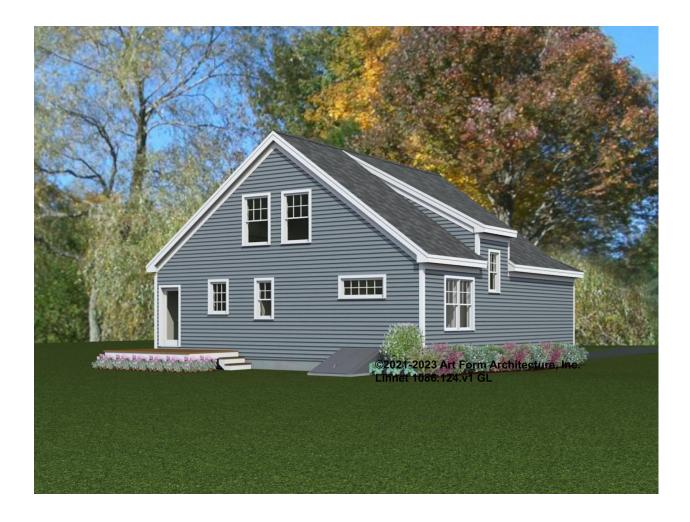

OWN 7'-8" CLG HT POSSIBLE 9'-0"

\* Major Change Fee, see website plan page for cost

| F1 LIVING AREA       | 0 <sup>FT</sup> | F1 BEDROOMS          | 0 | F1 BATHROOMS 0       |
|----------------------|-----------------|----------------------|---|----------------------|
| Main                 | FT              | Main                 |   | Main                 |
| Future               | FT              | Future               |   | Future               |
| 2 <sup>nd</sup> Unit | FT              | 2 <sup>nd</sup> Unit |   | 2 <sup>nd</sup> Unit |



# LINNET - FRONT ELEVATION 1086.124.v1 GL

\_





# LINNET - RIGHT ELEVATION 1086.124.v1 GL

\_





## LINNET - REAR ELEVATION 1086.124.v1 GL

\_





## LINNET - LEFT ELEVATION 1086.124.v1 GL

\_\_





## LINNET - REAR RENDER 1086.124.v1 GL