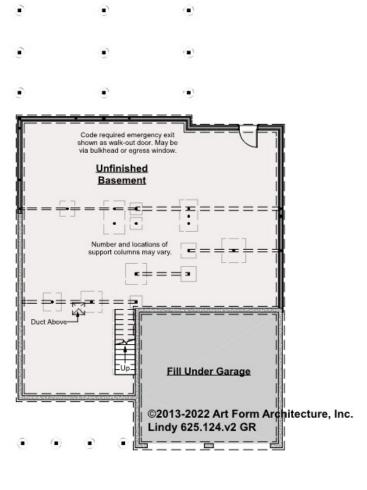

## LINDY CLASSIC - BASEMENT 625.124.v2 GR

—

Some features shown are optional. Your Purchase & Sale Agreement governs, whether items are labeled "optional" in this document or not.

### CLG HT SHOWN 7'-8" CLG HT POSSIBLE 9'-0"

\* Major Change Fee, see website plan page for cost

| F1 LIVING AREA       | 0 <sup>FT</sup>    | F1 BEDROOMS          | 0    | F1 BATHROOMS         | 0    |
|----------------------|--------------------|----------------------|------|----------------------|------|
| Main                 | 0.00 <sup>ft</sup> | Main                 | 0.00 | Main                 | 0.00 |
| Future               | 0.00 <sup>FT</sup> | Future               | 0.00 | Future               | 0.00 |
| 2 <sup>nd</sup> Unit | 0.00 <sup>ft</sup> | 2 <sup>nd</sup> Unit | 0.00 | 2 <sup>nd</sup> Unit | 0.00 |