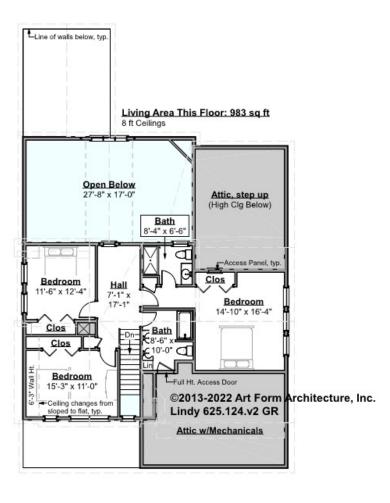

# LINDY CLASSIC - 2<sup>ND</sup> FLOOR 625.124.v2 GR

—

Some features shown are optional. Your Purchase & Sale Agreement governs, whether items are labeled "optional" in this document or not.

### CLG HT SHOWN 8'-0" CLG HT POSSIBLE 8'-0"

\* Major Change Fee, see website plan page for cost

| F1 LIVING AREA       | 982 <sup>FT</sup>  | F1 BEDROOMS          | 3    | F1 BATHROOMS         | 2    |
|----------------------|--------------------|----------------------|------|----------------------|------|
| Main                 | 982.00 FT          | Main                 | 3.00 | Main                 | 2.00 |
| Future               | 0.00 <sup>FT</sup> | Future               | 0.00 | Future               | 0.00 |
| 2 <sup>nd</sup> Unit | 0.00 <sup>FT</sup> | 2 <sup>nd</sup> Unit | 0.00 | 2 <sup>nd</sup> Unit | 0.00 |