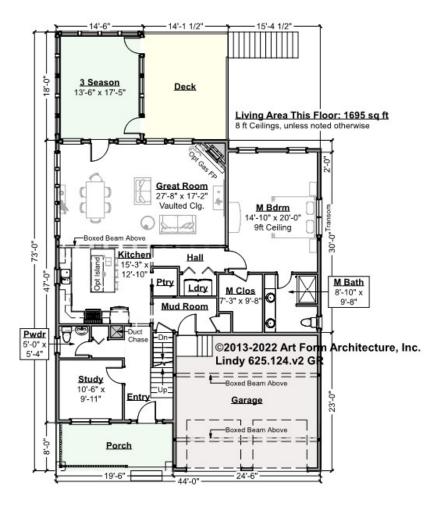

# LINDY CLASSIC - 1<sup>ST</sup> FLOOR 625.124.v2 GR

—

Some features shown are optional. Your Purchase & Sale Agreement governs, whether items are labeled "optional" in this document or not.

CLG HT SHOWN 8'-0" CLG HT POSSIBLE 8'-0"

\* Major Change Fee, see website plan page for cost

| F1 LIVING AREA       | 1695 <sup>FT</sup>    | F1 BEDROOMS          | 1    | F1 BATHROOMS         | 1.5  |
|----------------------|-----------------------|----------------------|------|----------------------|------|
| Main                 | 1695.00 <sup>FT</sup> | Main                 | 1.00 | Main                 | 1.50 |
| Future               | 0.00 <sup>FT</sup>    | Future               | 0.00 | Future               | 0.00 |
| 2 <sup>nd</sup> Unit | 0.00 <sup>FT</sup>    | 2 <sup>nd</sup> Unit | 0.00 | 2 <sup>nd</sup> Unit | 0.00 |