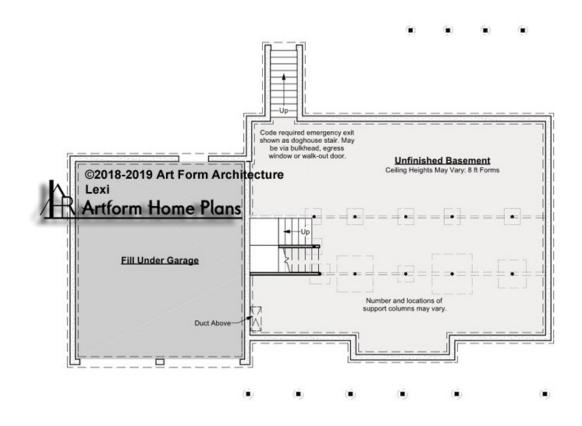

## LEXI - BASEMENT 970.124 GL

—

Some features shown are optional. Your Purchase & Sale Agreement governs, whether items are labeled "optional" in this document or not.

CLG HT SHOWN 7'-8" CLG HT POSSIBLE 9'-0"

\* Major Change Fee, see website plan page for cost

| F1 LIVING AREA       | 0 <sup>FT</sup>    | F1 BEDROOMS          | 0    | F1 BATHROOMS         | 0    |
|----------------------|--------------------|----------------------|------|----------------------|------|
| Main                 | 0.00 <sup>FT</sup> | Main                 | 0.00 | Main                 | 0.00 |
| Future               | 0.00 <sup>FT</sup> | Future               | 0.00 | Future               | 0.00 |
| 2 <sup>nd</sup> Unit | 0.00 <sup>FT</sup> | 2 <sup>nd</sup> Unit | 0.00 | 2 <sup>nd</sup> Unit | 0.00 |

### © 2018 Art Form Architecture, LLC. ALL RIGHTS RESERVED.