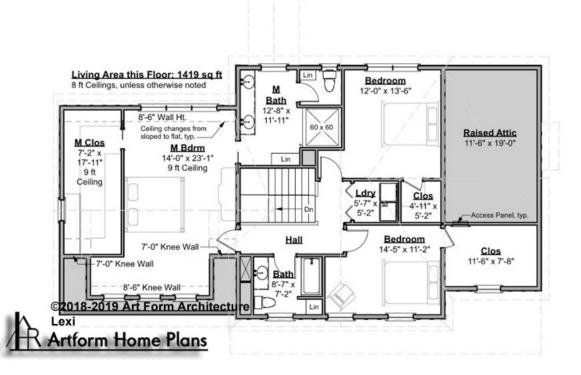

# LEXI - 2<sup>ND</sup> FLOOR 970.124 GL

—

Some features shown are optional. Your Purchase & Sale Agreement governs, whether items are labeled "optional" in this document or not.

## CLG HT SHOWN 8'-0" CLG HT POSSIBLE 9'-0"

\* Major Change Fee, see website plan page for cost

| F1 LIVING AREA       | 1419 <sup>FT</sup> | F1 BEDROOMS          | 3    | F1 BATHROOMS         | 2    |
|----------------------|--------------------|----------------------|------|----------------------|------|
| Main                 | 1419.00 FT         | Main                 | 3.00 | Main                 | 2.00 |
| Future               | 0.00 <sup>FT</sup> | Future               | 0.00 | Future               | 0.00 |
| 2 <sup>nd</sup> Unit | 0.00 <sup>FT</sup> | 2 <sup>nd</sup> Unit | 0.00 | 2 <sup>nd</sup> Unit | 0.00 |