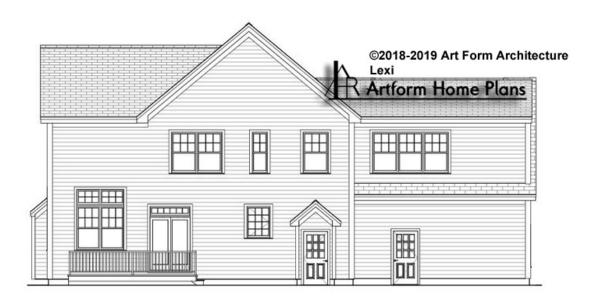

/sup> | Future               | 0.00 | Future               | 0.00 |
| 2 <sup>nd</sup> Unit | 0.00 <sup>FT</sup> | 2 <sup>nd</sup> Unit | 0.00 | 2 <sup>nd</sup> Unit | 0.00 |

### © 2018 Art Form Architecture, LLC. ALL RIGHTS RESERVED.



## LEXI - FRONT ELEVATION 970.124 GL



You may not build this Design without purchasing a License to Build (as defined in our Terms). Unauthorized changes are not permitted and violate copyright laws, which provide substantial penalties for infringement.



## LEXI - RIGHT ELEVATION 970.124 GL

\_



You may not build this Design without purchasing a License to Build (as defined in our Terms). Unauthorized changes are not permitted and violate copyright laws, which provide substantial penalties for infringement.



## LEXI - REAR ELEVATION 970.124 GL

—





## LEXI - LEFT ELEVATION 970.124 GL

—



You may not build this Design without purchasing a License to Build (as defined in our Terms). Unauthorized changes are not permitted and violate copyright laws, which provide substantial penalties for infringement.