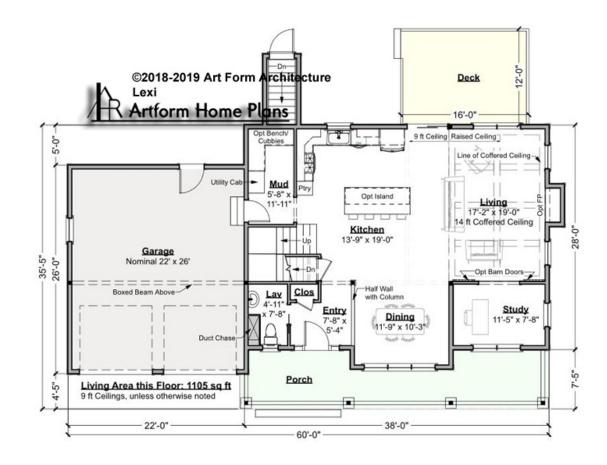

# LEXI - 1<sup>ST</sup> FLOOR 970.124 GL

Some features shown are optional. Your Purchase & Sale Agreement governs, whether items are labeled "optional" in this document or not.

### CLG HT SHOWN 9'-0" CLG HT POSSIBLE 8'-0"

\* Major Change Fee, see website plan page for cost

| F1 LIVING AREA       | 1105 <sup>FT</sup> | F1 BEDROOMS          | 1    | F1 BATHROOMS         | 0.5  |
|----------------------|--------------------|----------------------|------|----------------------|------|
| Main                 | 1105.00 FT         | Main                 | 0.00 | Main                 | 0.50 |
| Future               | 0.00 <sup>FT</sup> | Future               | 1.00 | Future               | 0.00 |
| 2 <sup>nd</sup> Unit | 0.00 <sup>FT</sup> | 2 <sup>nd</sup> Unit | 0.00 | 2 <sup>nd</sup> Unit | 0.00 |