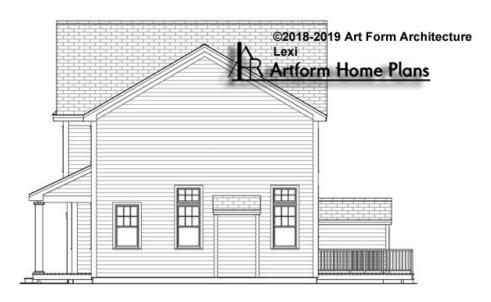

## LEXI - RIGHT ELEVATION 970.124 GL

\_

You may not build this Design without purchasing a License to Build (as defined in our Terms). Unauthorized changes are not permitted and violate copyright laws, which provide substantial penalties for infringement.